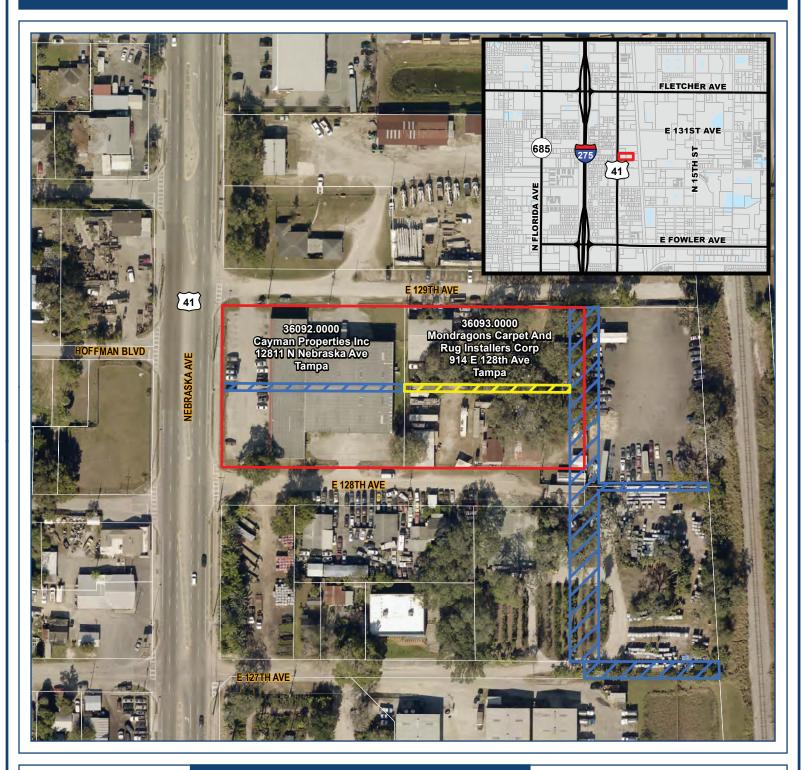

## V23-0003 Vacate Portion of Platted ROW, Flora Park (Mondragon's, Cayman)

| LEGEND |
|--------|
|--------|

- Petitioners' Property
  - Right-of-Way to be Vacated 2,250 SF (0.052 Ac)
- Previously Vacated Right-of-Way
  - SEC 07 TWP 28S RNG 19E

Geospatial Services Division 601 E Kennedy Blvd, Tampa, FL 33602

NOTE: Every reasonable effort has been made to assure the accuracy of this map. Hillsborough County does not assume any liability arising from use of this map. THIS MAP IS PROVIDED WITHOUT WARRANTY OF ANY KIND, either expressed or implied, including, but not limited to, the implied warrantie of merchantability and fitness for a particular purpose.

SOURCE: This map has been prepared for the inventory of real property found within Hillsborough County and is compiled from recorded deeds, plats, and other public records; it has been based on BEST AVAILABLE data.

Jsers of this map are hereby notified that the aforementioned public primary information sources should be consulted for verification of the information contained on this map.

Date: 4/4/2023 Path: W:\AppliedGIS\RealEstate\R20\_BoardItemMaps\W23-0003.mxd