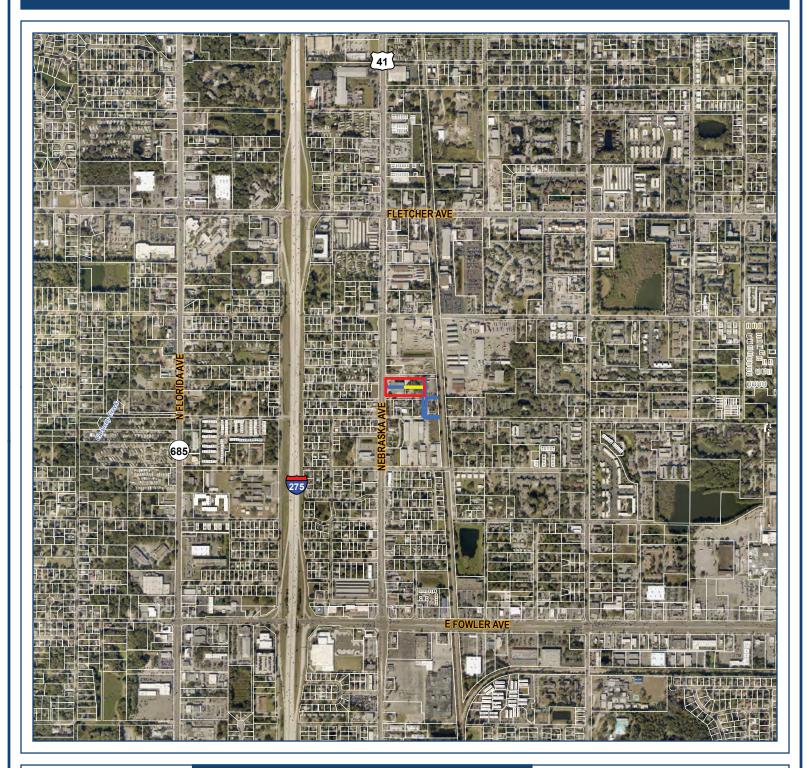

## V23-0003 Vacate Portion of Platted ROW, Flora Park (Mondragon's, Cayman)

## LEGEND

Petitioners' Property

Previously Vacated Right-of-Way

Geospatial Services Division 601 E Kennedy Blvd, Tampa, FL 33602

NOTE: Every reasonable effort has been made to assure the accuracy of this map. Hillsborough County does not assume any liability arising from use of this map. THIS MAP IS PROVIDED WITHOUT WARRANTY OF ANY KIND, either expressed or implied, including, but not limited to, the implied warrantu of mechaniability and fiftness for a particular purpose.

SOURCE: This map has been prepared for the inventory of real property found within Hillsborough County and is compiled from recorded deeds, plats, and other public records; it has been based on BEST AVAILABLE data.

Users of this map are hereby notified that the aforementioned public primary information sources should be consulted for verification of the information contained on this map.

Date: 5/3/2023 Path: W:\AppliedGIS\RealEstate\R20\_BoardItemMaps\Maps\V23-0003 Overview.mxd