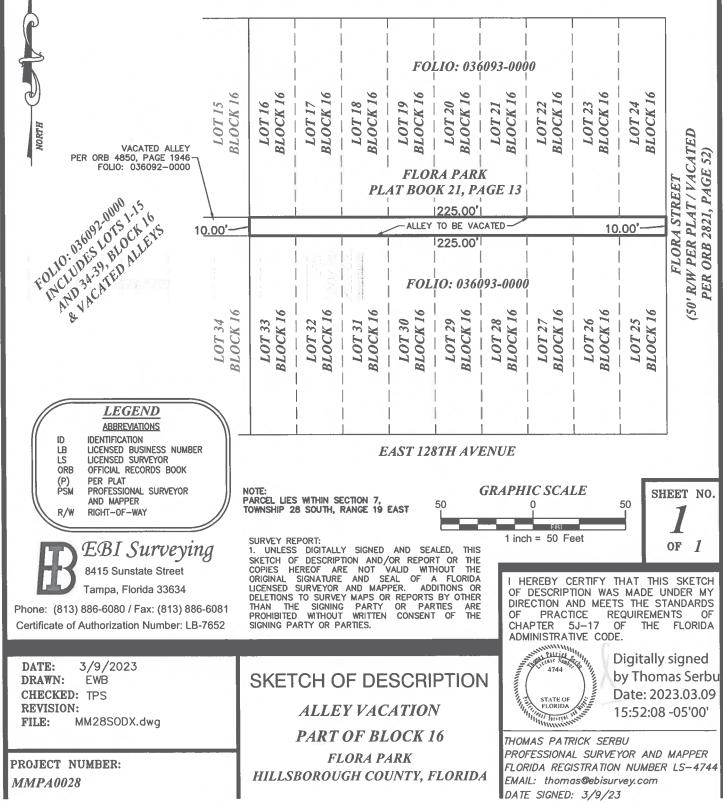

## SKETCH OF DESCRIPTION

(NOT A BOUNDARY SURVEY) EXHIBIT "A"

LEGAL DESCRIPTION:

THAT PART OF THE 10' ALLEY LYING BETWEEN LOTS 16-24 AND 25-33, BLOCK 16, FLORA PARK, ACCORDING TO THE PLAT THEREOF, AS RECORDED IN PLAT BOOK 21, PAGE 13, OF THE PUBLIC RECORDS OF HILLSBOROUGH COUNTY, FLORIDA.

CONTAINS: 2,250 SQUARE FEET (0.052 ACRES) MORE OR LESS.

EAST 129TH AVENUE