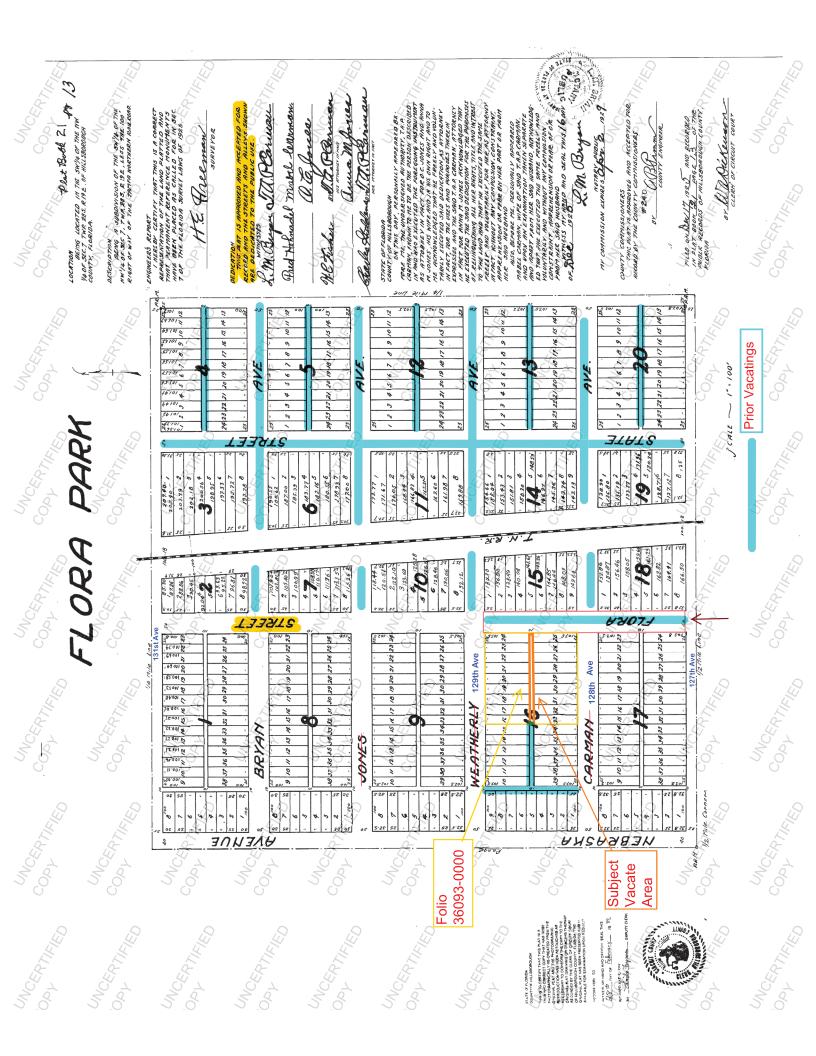

## **Staff's Recommended Board Motion:**

Adopt a resolution vacating a portion of a 10-foot-wide unimproved platted public right-of-way, lying between Lots 16-24 and 25-33, Block 16, within the plat of Flora Park, as recorded in Plat Book 21, Page 13, of the public records of Hillsborough County, and being more particularly described in the Resolution. The proposed vacate area is located within Folio No. 36093-0000, generally lying east of Nebraska Avenue, between Fletcher Avenue and Fowler Avenue, in University Area Community, and consists of approximately 2,250 square feet (0.052 acres). The Petitioners, Mondragon's Carpet and Rug Installers, Corp. and Cayman Properties, Inc., have submitted this request to allow a warehouse to be constructed on the property of Mondragon's Carpet and Rug Installers, Corp. The platted right-of-way was originally intended for a service alleyway which has no current or future use. In addition, the platted rights-of-way immediately east and west of the vacate area were previously vacated and therefore the subject right-of-way provides no connectivity. The Planning Commission finds the proposed vacating consistent with the Future of Hillsborough Comprehensive Plan for Unincorporated Hillsborough County. Reviewing departments, agencies, and utility providers have raised no objections. The financial impact associated with this item consists of required advertising per statute, recording fees and processing, estimated to be less than \$175.00, which are paid for by the Petitioners.

## SKETCH OF DESCRIPTION

(NOT A BOUNDARY SURVEY) EXHIBIT "A"

LEGAL DESCRIPTION:

THAT PART OF THE 10' ALLEY LYING BETWEEN LOTS 16-24 AND 25-33, BLOCK 16, FLORA PARK, ACCORDING TO THE PLAT THEREOF, AS RECORDED IN PLAT BOOK 21, PAGE 13, OF THE PUBLIC RECORDS OF HILLSBOROUGH COUNTY, FLORIDA.

CONTAINS: 2,250 SQUARE FEET (0.052 ACRES) MORE OR LESS.

EAST 129TH AVENUE

Vacating Petition V23-0003, vacate a portion of a 10-foot-wide unimproved platted public right-of-way, lying between Lots 16-24 and 25-33, Block 16, within the plat of Flora Park, as recorded in Plat Book 21, Page 13, of the public records of Hillsborough County, Florida, located in Section 07, Township 28S, Range 19E, within folio number 36093-0000