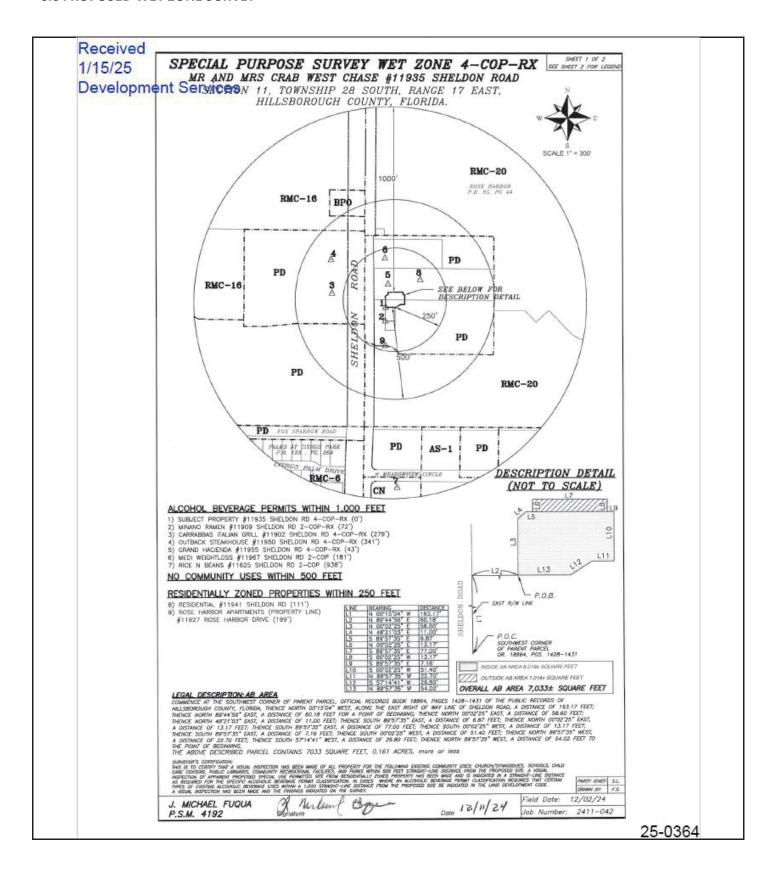

#### **6.0 PROPOSED WET ZONE SURVEY**

REQUESTED CLASSIFICATION: 4-COP-RX Case Reviewer: Jared Follin

#### 6.0 PROPOSED WET ZONE SURVEY (Page 2 if Applicable)

25-0364

To whom may concern,

We are seeking to add both the patio area and the cooler to our existing liquor license. The cooler will remain designated as a storage area, and the patio will continue to offer full-service dining where our guests can enjoy our food and drinks in a comfortable outdoor setting. The patio is directly connected to our restaurant and designed to enhance the guest experience without any negative impact on neighboring businesses. We believe this addition aligns with our commitment to providing an enjoyable, responsibly managed dining environment for our patrons.