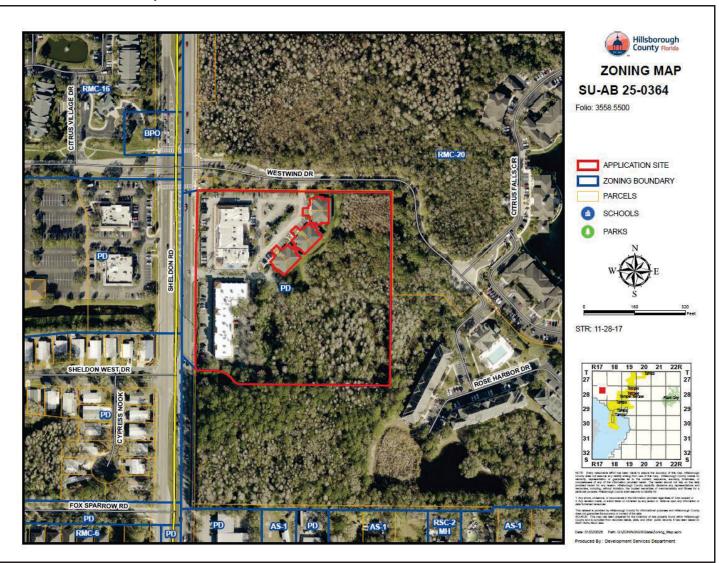

#### 3.2 Immediate Area Map

| Adjacent Zonings and Uses |                                               |                                             |  |
|---------------------------|-----------------------------------------------|---------------------------------------------|--|
| Location:                 | Zoning:                                       | Land Use:                                   |  |
| North                     | RMC-20                                        | Multi-family residential                    |  |
| South                     | RMC-20                                        | Multi-family residential                    |  |
| East                      | RMC-20                                        | Multi-family residential                    |  |
| West                      | PD 01-0574 (04-0925), PD 77-0174<br>(93-0288) | Eating Establishments/Mobile home dwellings |  |

The proposed wet zoning is within 150 feet from residentially zoned property to the northeast. The proposed wet zone area is located within PD 16-1079, which permits mixed uses, including residential units (3 duplexes) that occupy the northwest corner of the parcel, approximately 111 feet from the proposed wet zoning. Several wet-zoned establishments, professional services, and retail stores exist in the PD. The entrance for the proposed restaurant faces west towards Sheldon Road and away from the multi-family dwellings.