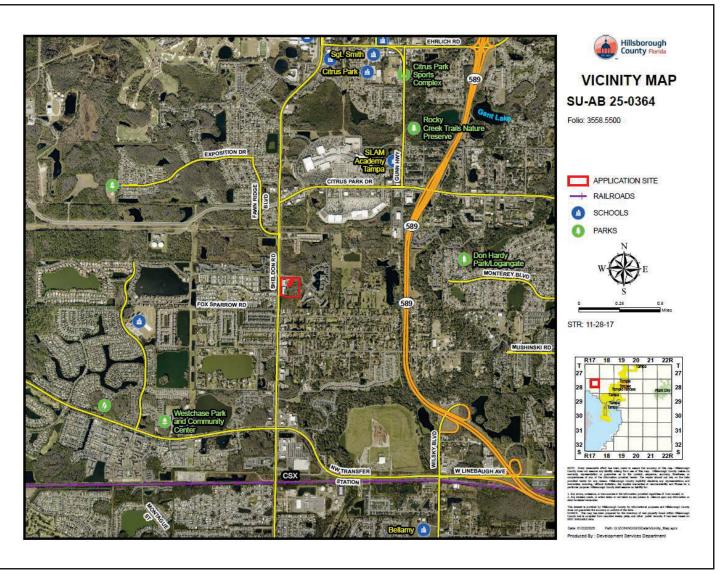

#### 3.1 Vicinity Map

#### **Context of Surrounding Area:**

The subject site is located off of Sheldon Road, a major arterial road, in the Northwest Hillsborough Community Plan area. The surrounding area is composed of mixed uses, including general commercial uses, multi-family residential, and single-family residential. The parcel is surrounded by wetland conservation areas from the north, south, and east.