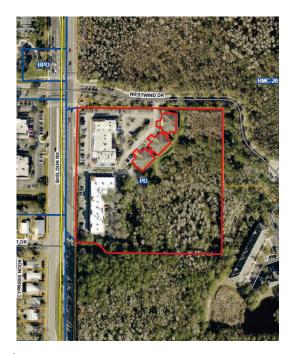

Use: Eating Establishment

Total Wet Zone Area Requested: 7,033 sq. ft.

Inside Area Requested: 6,019 sq. ft.

Outside Area Requested: 1,014 sq. ft.

Location: 11935 Sheldon Road, Tampa; Folio: 3558.5500

#### **Introduction Summary:**

This is a request for a distance separation waiver for a 4-COP-RX Alcoholic Beverage Development Permit (AB) for the sale of beer, wine, and liquor for sale and consumption on the permitted premises only in connection with a restaurant. The restaurant shall have a patron seating capacity of at least 100 seats and a gross floor capacity (gross floor area plus covered patio area) of at least 2,500 square feet. The wet zoning is sought for a restaurant with 6,019 square feet of indoor area and 1,014 square feet of outdoor area for a total of 7,033 square feet. The property is zoned PD which allows the host use and consideration of the proposed wet zoning.

#### **Context of Surrounding Area:**

The subject site is located off of Sheldon Road, a major arterial road, in the Northwest Hillsborough Community Plan area. The surrounding area is composed of mixed uses, including general commercial uses, multi-family residential, and single-family residential. The parcel is surrounded by wetland conservation areas from the north, south, and east.