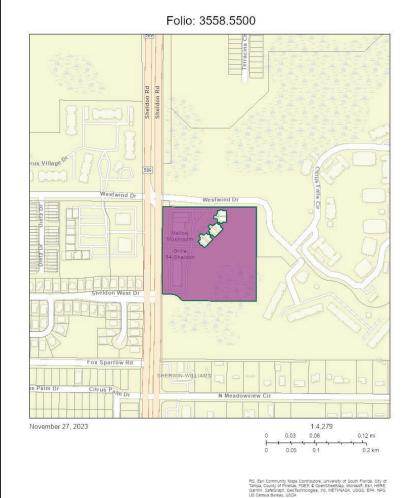

Use: Eating Establishment

Total Wet Zone Area Requested: 7,033 sq. ft.

Inside Area Requested: 6,019 sq. ft.

Outside Area Requested: 1,014 sq. ft.

Location: 11935 Sheldon Road, Tampa; Folio: 3558.5500

#### **Context of Surrounding Area:**

The subject site is located off of Sheldon Road, a major arterial road, in the Northwest Hillsborough Community Plan area. The surrounding area is composed of mixed uses, including general commercial uses, multi-family residential, and single-family residential. The parcel is surrounded by wetland conservation areas from the north, south, and east.

#### 3.2 Immediate Area Map

| Adjacent Zonings and Uses |                                               |                                             |  |
|---------------------------|-----------------------------------------------|---------------------------------------------|--|
| Location:                 | Zoning:                                       | Land Use:                                   |  |
| North                     | RMC-20                                        | Multi-family residential                    |  |
| South                     | RMC-20                                        | Multi-family residential                    |  |
| East                      | RMC-20                                        | Multi-family residential                    |  |
| West                      | PD 01-0574 (04-0925), PD 77-0174<br>(93-0288) | Eating Establishments/Mobile home dwellings |  |

Folio: 3558.5500 PIN: U-11-28-17-ZZZ-000000-27870.0 Pengcheng Llc Mailing Address: 5965 Bayview Cir S null Saint Petersburg, Fl 33707 Site Address:

11901 Sheldon Rd Tampa, Fl 33626 SEC-TWN-RNG: 11-28-17