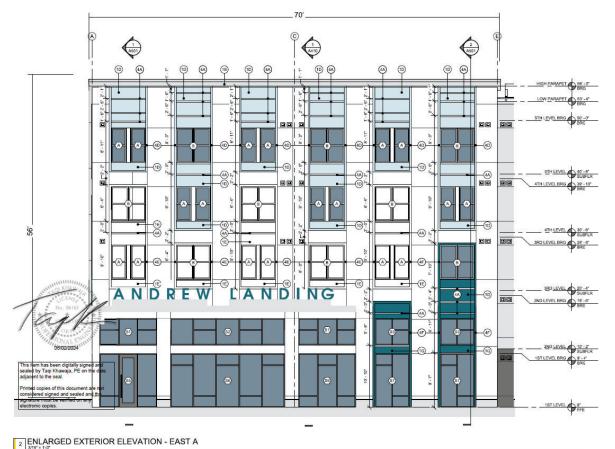

### Request Summary:

The applicant is requesting a variance to allow building signs on a multi-family residential apartment complex.

| Requested Variances: |                                                                                                                                                                                                                                                                                                                                                                  |                                                                                                               |                                                                                                                      |  |
|----------------------|------------------------------------------------------------------------------------------------------------------------------------------------------------------------------------------------------------------------------------------------------------------------------------------------------------------------------------------------------------------|---------------------------------------------------------------------------------------------------------------|----------------------------------------------------------------------------------------------------------------------|--|
| LDC Section:         | LDC Requirement:                                                                                                                                                                                                                                                                                                                                                 | Variance:                                                                                                     | Result:                                                                                                              |  |
| 7.03.00.A            | Building Signs are permitted in all zoning districts except residentially zoned districts.                                                                                                                                                                                                                                                                       | Building signs to be permitted on residentially zoned property.                                               | Building signs permitted on<br>the residentially zoned multi-<br>family project.                                     |  |
| Findings:            | The building signs shall be subject to consection 7.03.00.A.1-3.  The applicant is proposing a building sign a submitted sign design plans.  The north and south building elevations has features represent the name of the apartre the public right-of-way (S US Hwy 301). Ac square feet each, which would be within the elevation by LDC Section 7.03.00.A.2. | along the eastern buildir<br>ave existing building sigr<br>ment complex (Andrew L<br>cording to the applicant | ng elevation, as shown in the  as. The "AL" stucco building anding) and can be seen from , the existing signs are 57 |  |