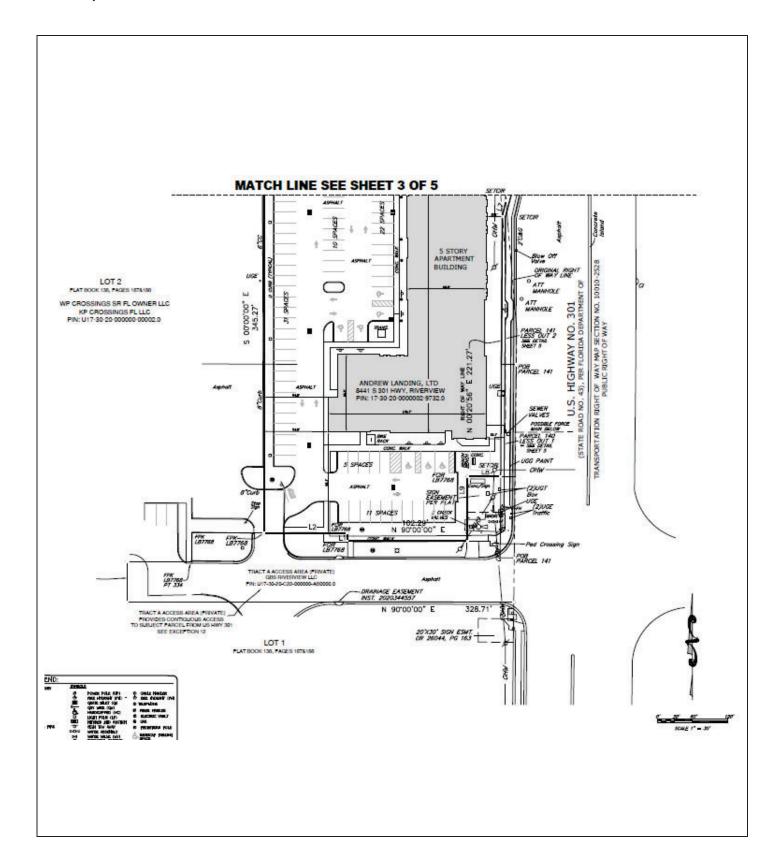

### Request Summary:

The applicant is requesting a variance to allow building signs on a multi-family residential apartment complex.

| Requested Variances: |                                                                                                                                                                                                                                                                                                                                                                  |                                                                                                               |                                                                                                                      |  |
|----------------------|------------------------------------------------------------------------------------------------------------------------------------------------------------------------------------------------------------------------------------------------------------------------------------------------------------------------------------------------------------------|---------------------------------------------------------------------------------------------------------------|----------------------------------------------------------------------------------------------------------------------|--|
| LDC Section:         | LDC Requirement:                                                                                                                                                                                                                                                                                                                                                 | Variance:                                                                                                     | Result:                                                                                                              |  |
| 7.03.00.A            | Building Signs are permitted in all zoning districts except residentially zoned districts.                                                                                                                                                                                                                                                                       | Building signs to be permitted on residentially zoned property.                                               | Building signs permitted on<br>the residentially zoned multi-<br>family project.                                     |  |
| Findings:            | The building signs shall be subject to consection 7.03.00.A.1-3.  The applicant is proposing a building sign a submitted sign design plans.  The north and south building elevations has features represent the name of the apartre the public right-of-way (S US Hwy 301). Ac square feet each, which would be within the elevation by LDC Section 7.03.00.A.2. | along the eastern buildir<br>ave existing building sigr<br>ment complex (Andrew L<br>cording to the applicant | ng elevation, as shown in the  as. The "AL" stucco building anding) and can be seen from , the existing signs are 57 |  |

#### **SURVEY/SITE PLAN**

LUHO HEARING DATE: January 21, 2025 Case Reviewer: Michelle Montalbano

| E5T-1854 | Hillsborough<br>County Florida<br>Development Services |
|----------|--------------------------------------------------------|
|----------|--------------------------------------------------------|