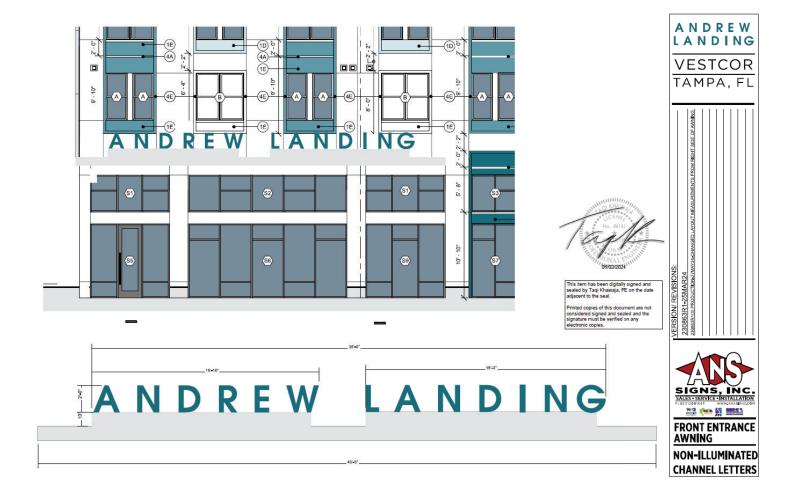

### Request Summary:

The applicant is requesting a variance to allow building signs on a multi-family residential apartment complex.

| Requested Variances: |                                                                                                                                                                                                                                                                                                                                                                  |                                                                                                               |                                                                                                                      |  |
|----------------------|------------------------------------------------------------------------------------------------------------------------------------------------------------------------------------------------------------------------------------------------------------------------------------------------------------------------------------------------------------------|---------------------------------------------------------------------------------------------------------------|----------------------------------------------------------------------------------------------------------------------|--|
| LDC Section:         | LDC Requirement:                                                                                                                                                                                                                                                                                                                                                 | Variance:                                                                                                     | Result:                                                                                                              |  |
| 7.03.00.A            | Building Signs are permitted in all zoning districts except residentially zoned districts.                                                                                                                                                                                                                                                                       | Building signs to be permitted on residentially zoned property.                                               | Building signs permitted on<br>the residentially zoned multi-<br>family project.                                     |  |
| Findings:            | The building signs shall be subject to consection 7.03.00.A.1-3.  The applicant is proposing a building sign a submitted sign design plans.  The north and south building elevations has features represent the name of the apartre the public right-of-way (S US Hwy 301). Ac square feet each, which would be within the elevation by LDC Section 7.03.00.A.2. | along the eastern buildir<br>ave existing building sigr<br>ment complex (Andrew L<br>cording to the applicant | ng elevation, as shown in the  as. The "AL" stucco building anding) and can be seen from , the existing signs are 57 |  |

# **Project Description (Variance Request)**

| 1. | In the space below describe the variance including any history and/or related facts that may be helpful in understanding the request. This explanation shall also specifically identify what is being requested (e.g. Variance of 10 feet from the required rear yard setback of 25 feet resulting in a rear yard of 15 feet). If additional space is needed, please attach extra pages to this application. |
|----|--------------------------------------------------------------------------------------------------------------------------------------------------------------------------------------------------------------------------------------------------------------------------------------------------------------------------------------------------------------------------------------------------------------|
|    | Wall signs are important for identification and visibility. for multiple reasons. Without a sign, it can create a challenge for emergency Personnel to locate the building. It can also draw attention to attract potential tenants Overall the absense of a building sign can hinder the building's functionality, visibility, and appeal, ultimately impacting it's success and well being                 |
|    | of it's residents.                                                                                                                                                                                                                                                                                                                                                                                           |
| 2. | A Variance is requested from the following Section(s) of the Hillsborough County Land Development Code:                                                                                                                                                                                                                                                                                                      |
|    | 7.03.00 Building signs are permitted in all zoning districts except residentially zoned districts                                                                                                                                                                                                                                                                                                            |
|    | Additional Information                                                                                                                                                                                                                                                                                                                                                                                       |
| 1. | Have you been cited by Hillsborough County Code Enforcement? No Session If yes, you must submit a copy of the Citation with this Application.                                                                                                                                                                                                                                                                |
| 2. | Do you have any other applications filed with Hillsborough County that are related to the subject property?                                                                                                                                                                                                                                                                                                  |
|    | No If yes, please indicate the nature of the application and the case numbers assigned to the application (s):                                                                                                                                                                                                                                                                                               |
| 3. | Is this a request for a wetland setback variance? No Yes  If yes, you must complete the Wetland Setback Memorandum and all required information must be included with this Application Packet.                                                                                                                                                                                                               |
| 4. | Please indicate the existing or proposed utilities for the subject property:                                                                                                                                                                                                                                                                                                                                 |
|    | Public Water ` Public Wastewater Private Well Septic Tank                                                                                                                                                                                                                                                                                                                                                    |
| 5. | Is the variance to allow a third lot on well or non-residential development with an intensity of three ERC's?  No  Yes If yes, you must submit a final determination of the "Water, Wastewater, and/or Reclaimed Water – Service Application Conditional Approval – Reservation of Capacity" prior to your public hearing                                                                                    |