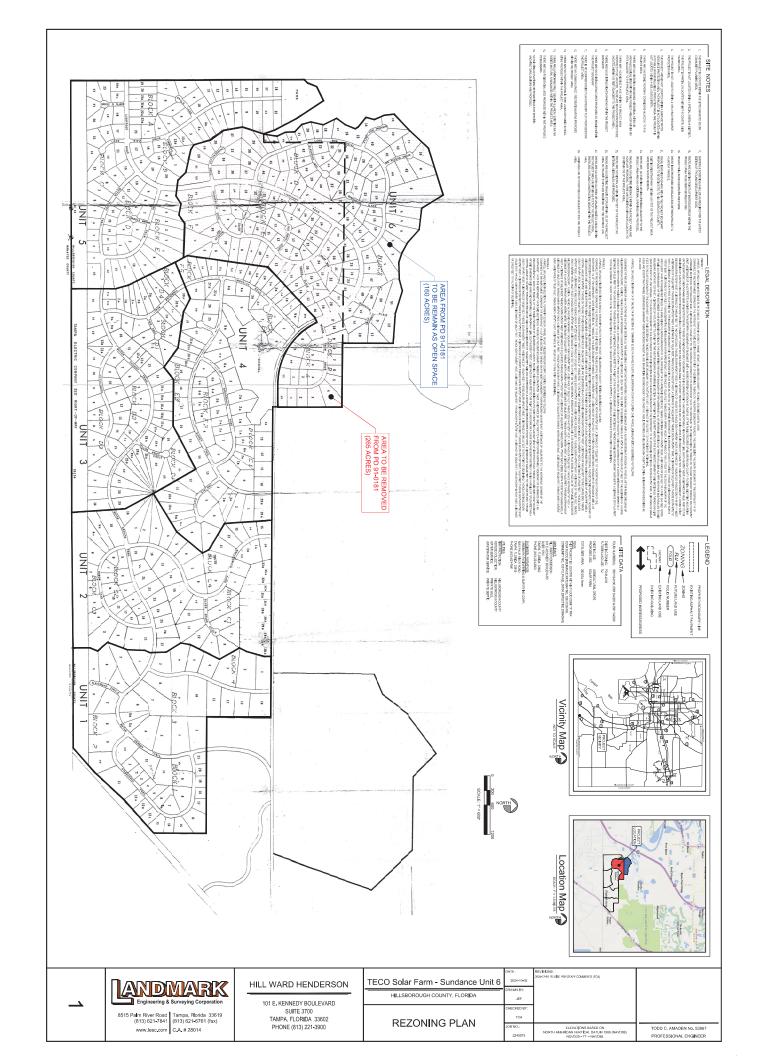

#### 2.0 LAND USE MAP SET AND SUMMARY DATA

2.3 Approved Site Plan (partial provided below for size and orientation purposes. See Section 8.1 for full site plan)

BOCC LUM MEETING DATE: January 7, 2025 Case Reviewer: Sam Ball

#### 2.0 LAND USE MAP SET AND SUMMARY DATA

2.4 Proposed Site Plan (partial provided below for size and orientation purposes. See Section 8.2 for full site plan)

| APPLICATION NUMBER:    | PRS 25-0014     |                         |
|------------------------|-----------------|-------------------------|
| ZHM HEARING DATE:      | NA              |                         |
| BOCC LUM MEETING DATE: | January 7, 2025 | Case Reviewer: Sam Ball |