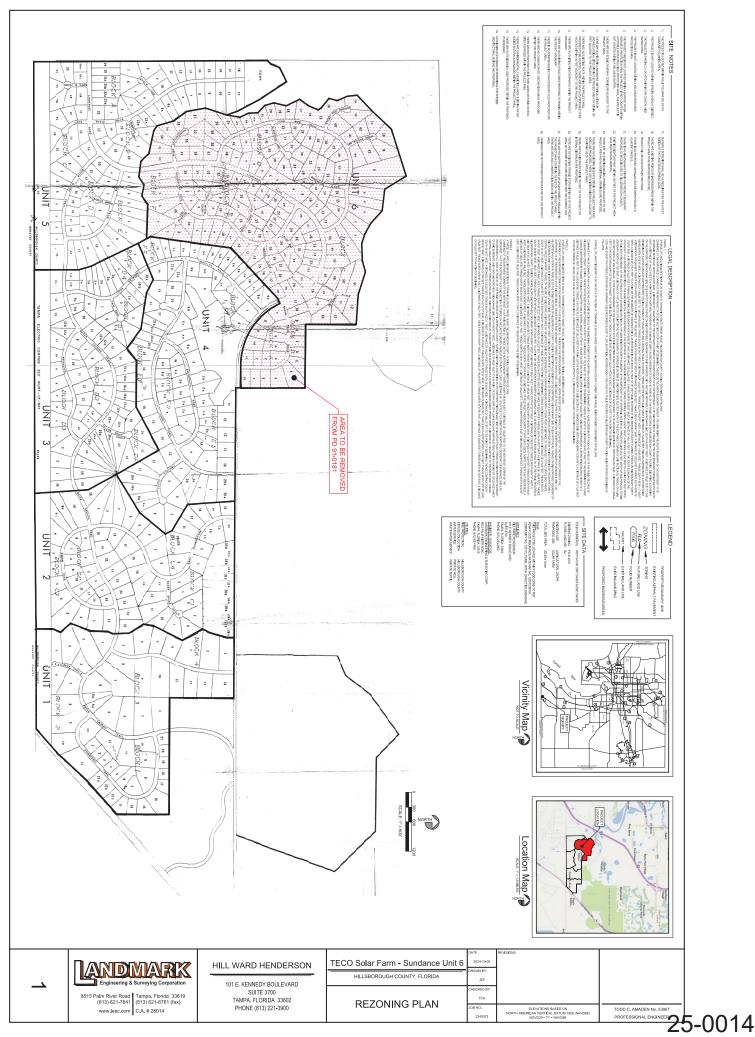

#### 2.0 LAND USE MAP SET AND SUMMARY DATA

2.3 Approved Site Plan (partial provided below for size and orientation purposes. See Section 8.1 for full site plan)

BOCC LUM MEETING DATE: January 7, 2025 Case Reviewer: Sam Ball

#### 2.0 LAND USE MAP SET AND SUMMARY DATA

2.4 Proposed Site Plan (partial provided below for size and orientation purposes. See Section 8.2 for full site plan)

| APPLICATION NUMBER:    | PRS 25-0014     |                         |
|------------------------|-----------------|-------------------------|
| ZHM HEARING DATE:      | NA              |                         |
| BOCC LUM MEETING DATE: | January 7, 2025 | Case Reviewer: Sam Ball |