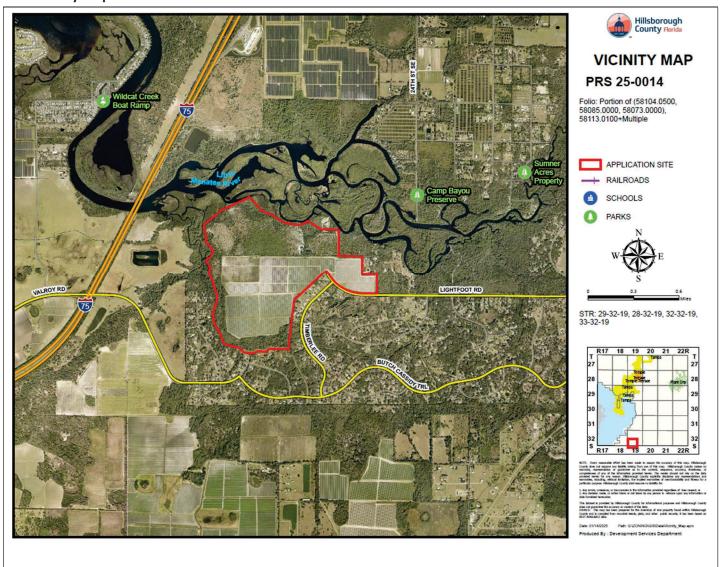

#### 2.1 Vicinity Map

#### **Context of Surrounding Area:**

The site is located in an area comprised of agricultural, and agricultural-single-family residential uses. The southern portion, covering approximately 265 acres, of the subject site is surrounded and within the Res-1 Future Land Use (FLU) category which permits Farms, ranches, residential uses, rural scale neighborhood commercial uses, offices, and multi-purpose projects. Commercial, office, and multi-purpose uses. The northern 159 acres of the subject property abuts the Little Manatee River and is designated Natural Preserve (N), on the Future Land Use Map.