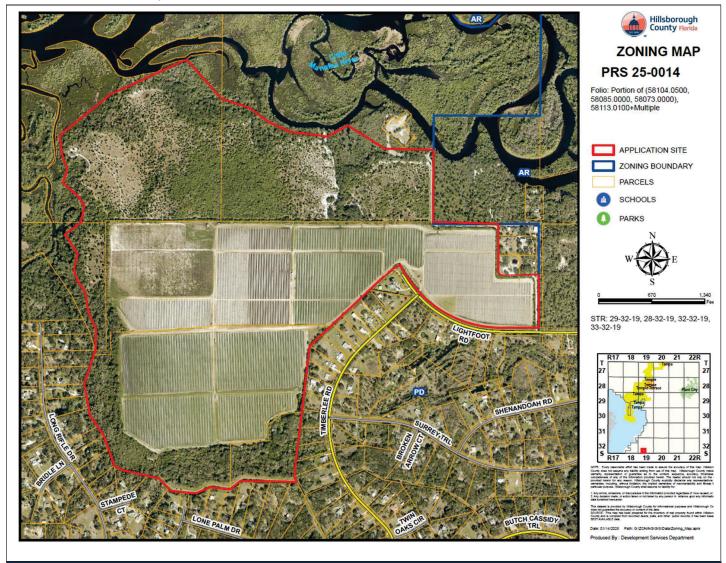

#### 2.2 Immediate Area Map

| Adjacent Zonings and Uses |            |                     |                                                     |                              |
|---------------------------|------------|---------------------|-----------------------------------------------------|------------------------------|
|                           |            | Maximum Density/FAR |                                                     |                              |
|                           |            | Permitted by Zoning |                                                     |                              |
| Location                  | Zoning     | District            | Allowable Use                                       | Existing Use                 |
| North                     | PD 91-0181 | 1 DU per GA         | Single-family residential conventional/agricultural | Agricultural – single-family |
| North                     | AR         | 1 DU per 5 GA       | Agricultural/single-family residential              | Vacant                       |
| South                     | PD 91-0181 | 1 DU per GA         | Single-family residential conventional/agricultural | Agricultural – single-family |
| Foot                      | AR         | 1 DU per 5 GA       | Agricultural/single-family residential              | Vacant                       |
| East                      | PD 91-0181 | 1 DU per GA         | Single-family residential conventional/agricultural | Agricultural – single-family |
| West                      | PD 91-0181 | 1 DU per GA         | Single-family residential conventional/agricultural | Agricultural – single-family |