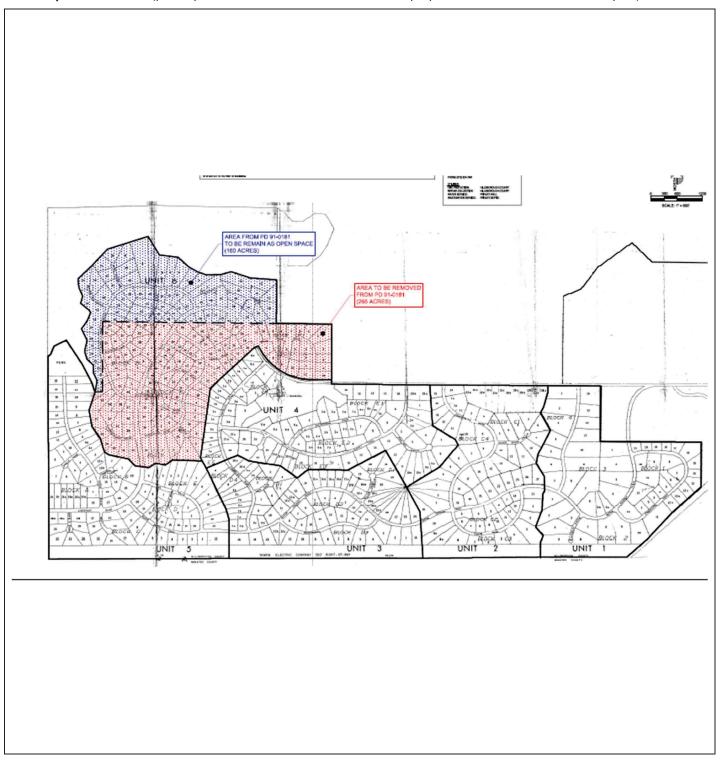

#### Introduction Summary:

The applicant requesting the removal of 425 acres from PD 91-0181. The land being removed is the subject of RZ STD 24-1206, rezoning to AR-R.

| Existing Approval(s):                                  | Proposed Modification                                                                                                                                                                                                                                                        |
|--------------------------------------------------------|------------------------------------------------------------------------------------------------------------------------------------------------------------------------------------------------------------------------------------------------------------------------------|
| Single-Family Residential and Open Space (1,700 acres) | Removal of 425 acres (168 single family lots) in northwest area of the PD. The 160-acre adjoining, SWFWMD owned, property to the north and south will be redesignated as open space. Remaining entitlements include single-family residential and open space on 1,275 acres. |

#### **Context of Surrounding Area:**

The site is located in an area comprised of agricultural, and agricultural-single-family residential uses. The southern portion, covering approximately 265 acres, of the subject site is surrounded and within the Res-1 Future Land Use (FLU) category which permits Farms, ranches, residential uses, rural scale neighborhood commercial uses, offices, and multi-purpose projects. Commercial, office, and multi-purpose uses. The northern 159 acres of the subject property abuts the Little Manatee River and is designated Natural Preserve (N), on the Future Land Use Map.

#### 2.0 LAND USE MAP SET AND SUMMARY DATA

2.3 Approved Site Plan (partial provided below for size and orientation purposes. See Section 8.1 for full site plan)

BOCC LUM MEETING DATE: January 7, 2025 Case Reviewer: Sam Ball

#### 2.0 LAND USE MAP SET AND SUMMARY DATA

2.4 Proposed Site Plan (partial provided below for size and orientation purposes. See Section 8.2 for full site plan)

| APPLICATION NUMBER:    | PRS 25-0014     |                         |
|------------------------|-----------------|-------------------------|
| ZHM HEARING DATE:      | NA              |                         |
| BOCC LUM MEETING DATE: | January 7, 2025 | Case Reviewer: Sam Ball |