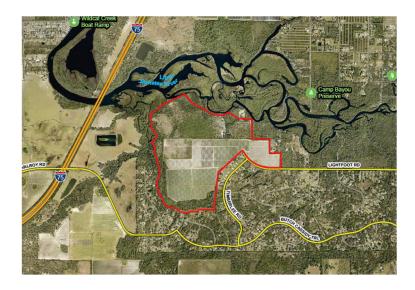

#### 2.1 Vicinity Map

#### **Context of Surrounding Area:**

The site is located in an area comprised of agricultural, and agricultural-single-family residential uses. The southern portion, covering approximately 265 acres, of the subject site is surrounded and within the Res-1 Future Land Use (FLU) category which permits Farms, ranches, residential uses, rural scale neighborhood commercial uses, offices, and multi-purpose projects. Commercial, office, and multi-purpose uses. The northern 159 acres of the subject property abuts the Little Manatee River and is designated Natural Preserve (N), on the Future Land Use Map.