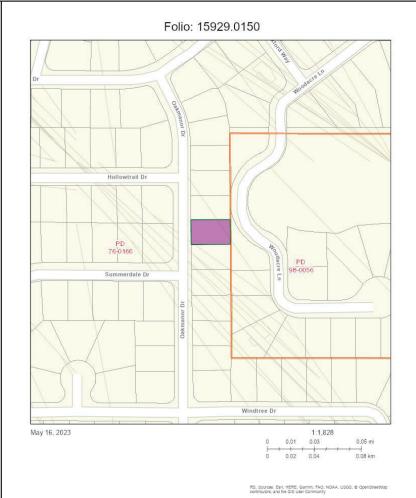

## PARCEL INFORMATION HILLSBOROUGH COUNTY FLORIDA

| Jurisdiction                     | Unincorporated County                                                                               |
|----------------------------------|-----------------------------------------------------------------------------------------------------|
| Zoning Category                  | Planned Development                                                                                 |
| Zoning                           | PD                                                                                                  |
| Description                      | Planned Development                                                                                 |
| RZ                               | 76-0166                                                                                             |
| Flood Zone:X                     | AREA OF MINIMAL FLOOD<br>HAZARD                                                                     |
| FIRM Panel                       | 0182H                                                                                               |
| FIRM Panel                       | 12057C0182H                                                                                         |
| Suffix                           | Н                                                                                                   |
| Effective Date                   | Thu Aug 28 2008                                                                                     |
| Pre 2008 Flood Zone              | Х                                                                                                   |
| Pre 2008 Firm Panel              | 1201120185F                                                                                         |
| County Wide Planning Area        | Greater Carrollwood<br>Northdale                                                                    |
| Community Base Planning<br>Area  | Greater Carrollwood<br>Northdale                                                                    |
| Planned Development              | PD                                                                                                  |
| Re-zoning                        | null                                                                                                |
| Major Modifications              | 95-0154 DENIED, 17-1330                                                                             |
| Personal Appearances             | 10-0933,10-0140,06-0900,<br>02-1371,96-0050,90-0115,<br>87-0043,87-0031,14-0724,<br>15-0157,16-0293 |
| Census Data                      | Tract: 011524<br>Block: 3007                                                                        |
| Future Landuse                   | R-4                                                                                                 |
| Future Landuse                   | R-4                                                                                                 |
| Future Landuse                   | R-4                                                                                                 |
| Urban Service Area               | USA                                                                                                 |
| Mobility Assessment<br>District  | Urban                                                                                               |
| Mobility Benefit District        | 1                                                                                                   |
| Fire Impact Fee                  | Northwest                                                                                           |
| Parks/Schools Impact Fee         | NORTHWEST                                                                                           |
| ROW/Transportation<br>Impact Fee | ZONE 1                                                                                              |
| Wind Borne Debris Area           | 140 MPH Area                                                                                        |
| Competitive Sites                | NO                                                                                                  |
| Redevelopment Area               | NO                                                                                                  |
|                                  |                                                                                                     |

Folio: 15929.0150 PIN: U-28-27-18-00Z-000005-00033.0 Zoharah Bee Peters Mailing Address:

Hillsborough County Florida

16403 Oakmanor Dr null

Tampa, Fl 33624-1234 Site Address:

16403 Oakmanor Dr Tampa, Fl 33624

SEC-TWN-RNG: 28-27-18 Acreage: 0.17431

Market Value: \$301,414.00 Landuse Code: 0100 Single Family

Hillsborough County makes no warranty, representation or guaranty as to the content, sequence, accuracy, timeliness, or completeness of any of the geodata information provided herein. The reader should not rely on the data provided herein for any reason. Hillsborough County explicitly disclaims any representations and warranties, including, without limitations, the implied warranties of merchantability and fitness for a particular purpose. Hillsborough County shall assume no liability for: 1. Any error, omissions, or inaccuracies in the information provided regardless of how caused.