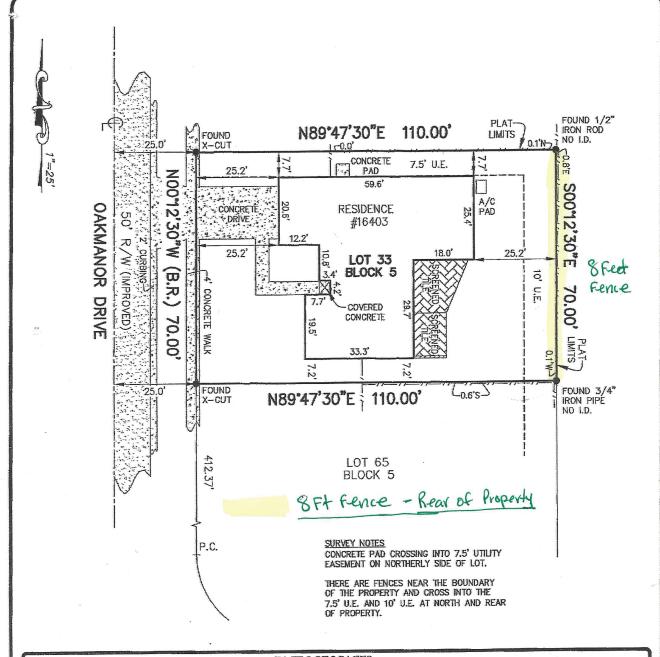

### **BOUNDARY SURVEY**

LB #7893

Lot 33, Block 5, Northdale Section E Unit 1, according to plat thereof as recorded in Plat Book 49, Pages 17-1 and 17-2, of the Public Records of Hillsborough County, Florida.

Subject, however, to all covenants, conditions, restrictions, reservations, limitations, easements and to all applicable zoning ordinances and/and restrictions and prohibitions imposed by governmental authorities, if any.

Folio: 15929.0150 PIN: U-28-27-18-00Z-000005-00033.0 Zoharah Bee Peters Mailing Address:

Hillsborough County Florida

16403 Oakmanor Dr null

Tampa, Fl 33624-1234 Site Address:

16403 Oakmanor Dr Tampa, Fl 33624