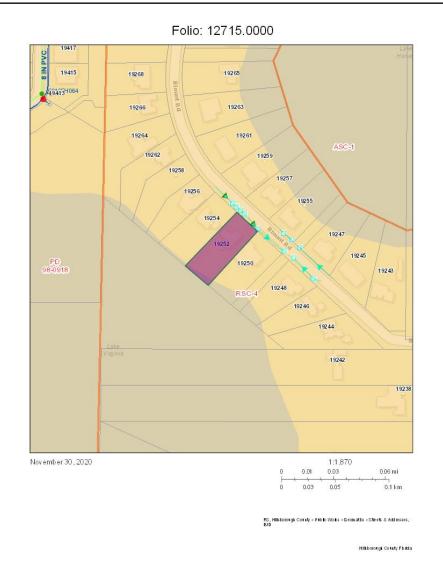

# Immediate Aerial Zoning Map

VAR-WS 21-0147

Folio: 12715.0000

STR: 3-27-18

THIS MAP IS PROVIDED WITHOUT WARRANTY OF ANY KIND, either expressed or implied, including, but not limited to, the implied warranties of merchantability and fitness for a particular purpose. NOTE: Every reasonable effort has been made to assure the accuracy of this map Hilisborough County does not assume any liability arising from use of this map.