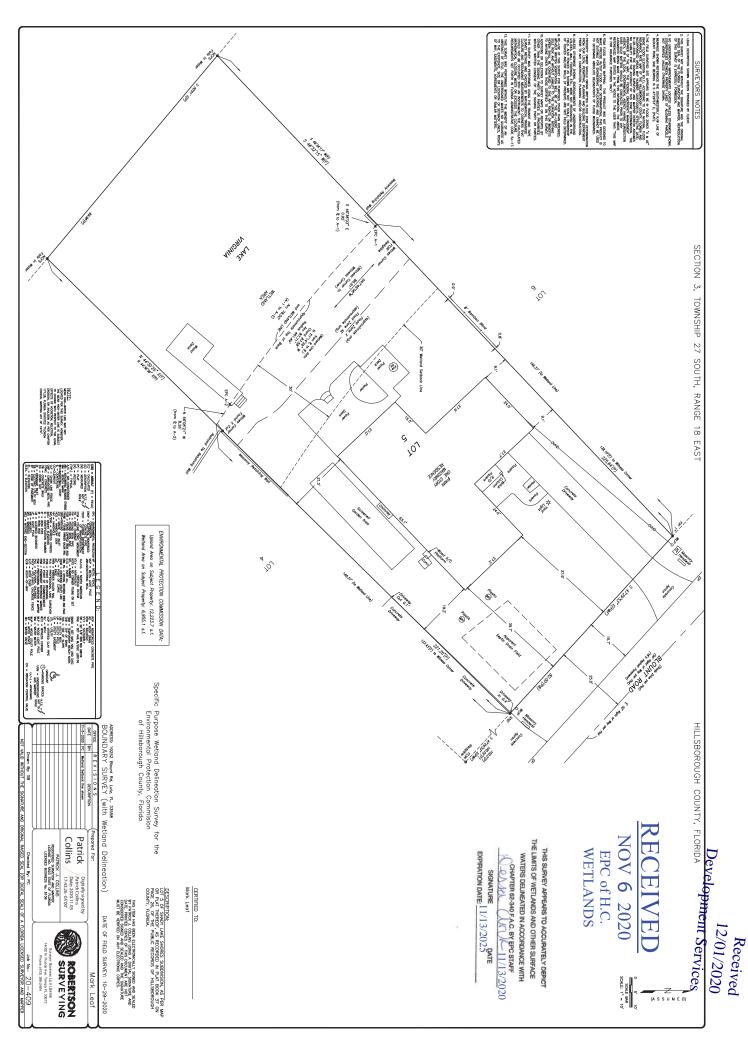

REQUEST: The applicant is requesting a variance from the 30-foot Wetland Conservation Area setback requirement, Section 4.01.07B of the Land Development Code (LDC). The applicant's specific request, as shown on the site plan submitted on December 2, 2020, is to allow for construction of a portion of a patio and screen enclosure within the 30-foot Wetland Conservation Area setback.

#### **Wetland Setback**

1) Per LDC Sec. 4.01.07.B.4, no filling, excavating or placement of permanent structures or other impervious surfaces shall be allowed within a required 30-foot wetland conservation area setback. The applicant requests construction of a portion of a patio and screen enclosure within the 30-foot wetland conservation area setback. The applicant requests an 11-foot 4-inch reduction of the setback to allow for a setback of 18 feet 8 inches.

# **VARIANCE REQUEST**

| Project Narrative: In the space below describe the variance including any history and/or related facts that may be helpful in understanding the request. This explanation shall also specifically identify what is being requested (e.g. Variance of 10 feet from the required rear yard setback of 25 feet resulting in a rear yard of 15 feet). If additional space is needed, please attach extra pages to this application.  VARIANCE OF 11'-4" (SOUTH POINT) TAPERING TO 4'-4" (NORTH POINT) FROM |
|--------------------------------------------------------------------------------------------------------------------------------------------------------------------------------------------------------------------------------------------------------------------------------------------------------------------------------------------------------------------------------------------------------------------------------------------------------------------------------------------------------|
| THE REQUIRED REAR YARD SETBACK OF 30'-0" RESULTING IN A REAR YARD OF                                                                                                                                                                                                                                                                                                                                                                                                                                   |
| 18'-8" TAPERING TO 25'-8" TO THE WATER LINE. (SEE ATTACHED PLAN SKETCH).                                                                                                                                                                                                                                                                                                                                                                                                                               |
| THERE IS AN EXISTING PAVER/DECK (PHOTOGRAHPH INCLUDED) WHICH WAS                                                                                                                                                                                                                                                                                                                                                                                                                                       |
| BUILT PRIOR TO THE 30' SETBACK LIMITATION THAT WE WOULD LIKE TO                                                                                                                                                                                                                                                                                                                                                                                                                                        |
| REMOVE AND BUILD A SCREENED ENCLOSURE THAT IS PORPONATE TO THE                                                                                                                                                                                                                                                                                                                                                                                                                                         |
| HOME YET FUNCTIONAL ENOUGH WITHIN THE ENCLOSURE TO ACCOMODATE                                                                                                                                                                                                                                                                                                                                                                                                                                          |
| OUR LIFESTYLE. ADDITIONAL CONSTRUCTION NOT AFFECTED BY THE 30'                                                                                                                                                                                                                                                                                                                                                                                                                                         |
| SETBACK WILL BE THE REMOVAL OF THE 15'x27' SUNROOM WITH A FLAT ROOF                                                                                                                                                                                                                                                                                                                                                                                                                                    |
| AND REPLACE IT A NEW SUNROOM EXCEPT WITH A VAULTED CEILING THAT                                                                                                                                                                                                                                                                                                                                                                                                                                        |
| WILL FOLLOW THE PITCH OF THE EXISTING HOME.                                                                                                                                                                                                                                                                                                                                                                                                                                                            |
| ADDITIONAL INFORMATION                                                                                                                                                                                                                                                                                                                                                                                                                                                                                 |
| Have you been cited by Hillsborough County Code Enforcement? No Yes If yes, you must submit a copy of the Citation with this Application.                                                                                                                                                                                                                                                                                                                                                              |
| Do you have any other applications filed with Hillsborough County that are related to the subject property?  No Yes If yes, please indicate the nature of the application and the case numbers assigned to the application(s):                                                                                                                                                                                                                                                                         |
| Is this a request for a wetland setback variance? No Yes Yes If yes, you must complete the <i>Wetland Setback Memorandum</i> and all required information must be included with this Application Packet (Attachment A).                                                                                                                                                                                                                                                                                |
| Please indicate the existing or proposed utilities for the subject property:  Public Water Public Wastewater Private Well Septic Tank                                                                                                                                                                                                                                                                                                                                                                  |
| Is the variance to allow a third lot on well and/or septic or non-residential development with an intensity of three ERC's? No Yes If yes, you must submit a final determination of the "Water, Wastewater, and/or Reclaimed Water – Service Application Conditional Approval – Reservation of Capacity" prior to your public hearing (form may be obtained from 19 <sup>th</sup> floor County Center).                                                                                                |