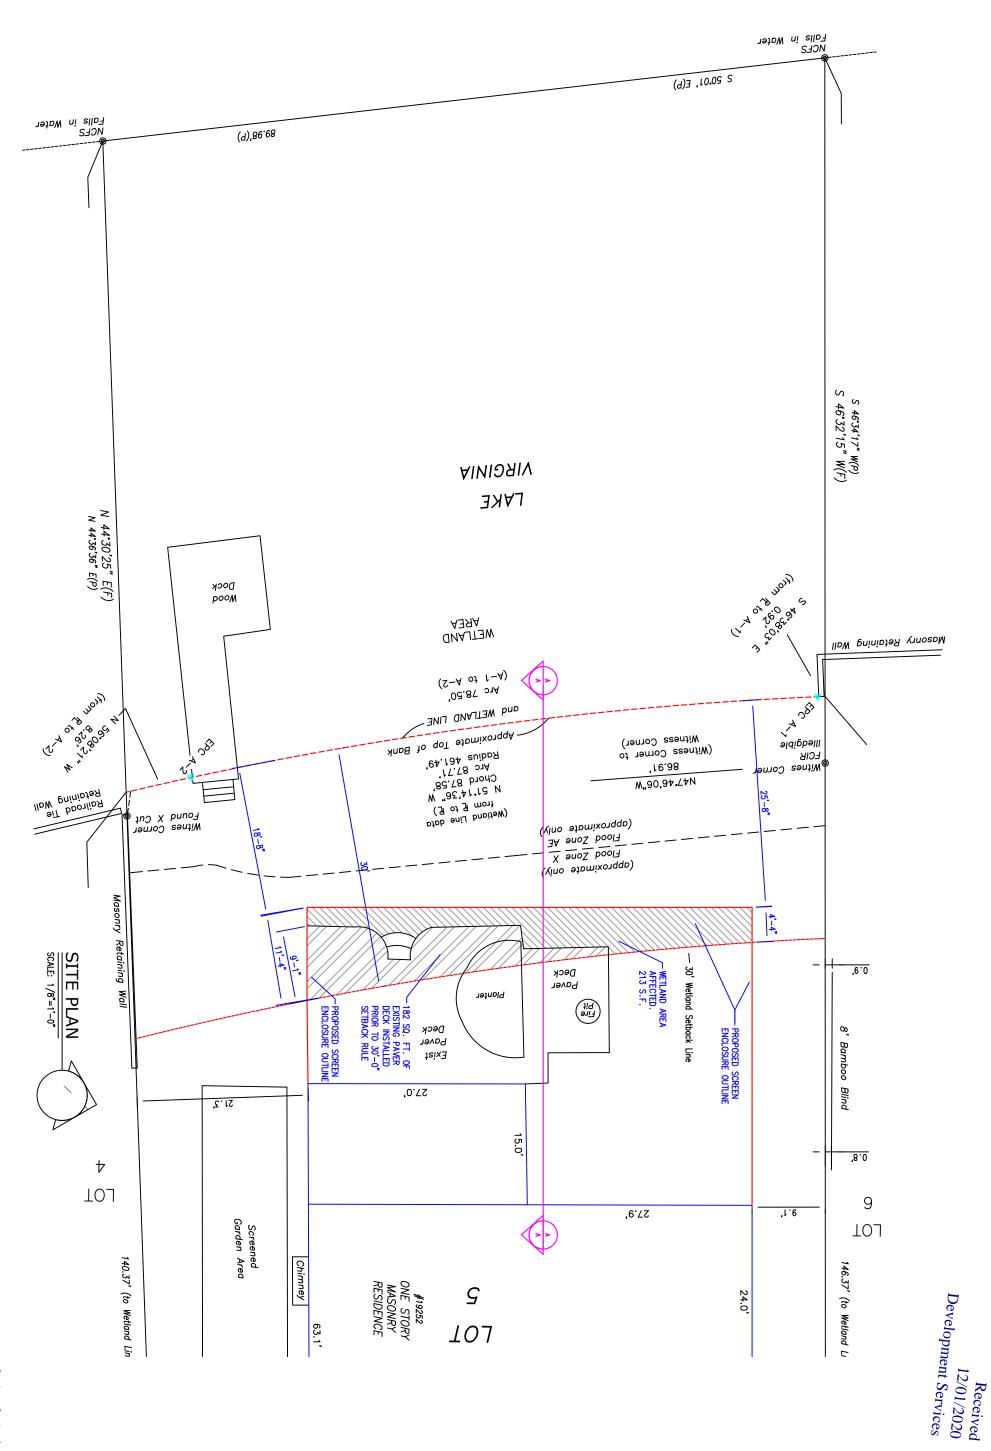

REQUEST: The applicant is requesting a variance from the 30-foot Wetland Conservation Area setback requirement, Section 4.01.07B of the Land Development Code (LDC). The applicant's specific request, as shown on the site plan submitted on December 2, 2020, is to allow for construction of a portion of a patio and screen enclosure within the 30-foot Wetland Conservation Area setback.

#### **Wetland Setback**

1) Per LDC Sec. 4.01.07.B.4, no filling, excavating or placement of permanent structures or other impervious surfaces shall be allowed within a required 30-foot wetland conservation area setback. The applicant requests construction of a portion of a patio and screen enclosure within the 30-foot wetland conservation area setback. The applicant requests an 11-foot 4-inch reduction of the setback to allow for a setback of 18 feet 8 inches.

# **VARIANCE REQUEST**

| Project Narrative: In the space below describe the variance including any history and/or related facts that may be helpful in understanding the request. This explanation shall also specifically identify what is being requested (e.g. Variance of 10 feet from the required rear yard setback of 25 feet resulting in a rear yard of 15 feet). If additional space is needed, please attach extra pages to this application.  VARIANCE OF 11'-4" (SOUTH POINT) TAPERING TO 4'-4" (NORTH POINT) FROM |
|--------------------------------------------------------------------------------------------------------------------------------------------------------------------------------------------------------------------------------------------------------------------------------------------------------------------------------------------------------------------------------------------------------------------------------------------------------------------------------------------------------|
| THE REQUIRED REAR YARD SETBACK OF 30'-0" RESULTING IN A REAR YARD OF                                                                                                                                                                                                                                                                                                                                                                                                                                   |
| 18'-8" TAPERING TO 25'-8" TO THE WATER LINE. (SEE ATTACHED PLAN SKETCH).                                                                                                                                                                                                                                                                                                                                                                                                                               |
| THERE IS AN EXISTING PAVER/DECK (PHOTOGRAHPH INCLUDED) WHICH WAS                                                                                                                                                                                                                                                                                                                                                                                                                                       |
| BUILT PRIOR TO THE 30' SETBACK LIMITATION THAT WE WOULD LIKE TO                                                                                                                                                                                                                                                                                                                                                                                                                                        |
| REMOVE AND BUILD A SCREENED ENCLOSURE THAT IS PORPONATE TO THE                                                                                                                                                                                                                                                                                                                                                                                                                                         |
| HOME YET FUNCTIONAL ENOUGH WITHIN THE ENCLOSURE TO ACCOMODATE                                                                                                                                                                                                                                                                                                                                                                                                                                          |
| OUR LIFESTYLE. ADDITIONAL CONSTRUCTION NOT AFFECTED BY THE 30'                                                                                                                                                                                                                                                                                                                                                                                                                                         |
| SETBACK WILL BE THE REMOVAL OF THE 15'x27' SUNROOM WITH A FLAT ROOF                                                                                                                                                                                                                                                                                                                                                                                                                                    |
| AND REPLACE IT A NEW SUNROOM EXCEPT WITH A VAULTED CEILING THAT                                                                                                                                                                                                                                                                                                                                                                                                                                        |
| WILL FOLLOW THE PITCH OF THE EXISTING HOME.                                                                                                                                                                                                                                                                                                                                                                                                                                                            |
| ADDITIONAL INFORMATION                                                                                                                                                                                                                                                                                                                                                                                                                                                                                 |
| Have you been cited by Hillsborough County Code Enforcement? No Yes If yes, you must submit a copy of the Citation with this Application.                                                                                                                                                                                                                                                                                                                                                              |
| Do you have any other applications filed with Hillsborough County that are related to the subject property?  No Yes If yes, please indicate the nature of the application and the case numbers assigned to the application(s):                                                                                                                                                                                                                                                                         |
| Is this a request for a wetland setback variance? No Yes Yes If yes, you must complete the <i>Wetland Setback Memorandum</i> and all required information must be included with this Application Packet (Attachment A).                                                                                                                                                                                                                                                                                |
| Please indicate the existing or proposed utilities for the subject property:  Public Water Public Wastewater Private Well Septic Tank                                                                                                                                                                                                                                                                                                                                                                  |
| Is the variance to allow a third lot on well and/or septic or non-residential development with an intensity of three ERC's? No Yes If yes, you must submit a final determination of the "Water, Wastewater, and/or Reclaimed Water – Service Application Conditional Approval – Reservation of Capacity" prior to your public hearing (form may be obtained from 19 <sup>th</sup> floor County Center).                                                                                                |

# VARIANCE CRITERIA RESPONSE

You must provide a response to each of the following questions. If additional space is needed, please attach extra pages to this application.

| 1. | Explain how the alleged hardships or practical difficulties are unique and singular to the subject property and are not those suffered in common with other property similarly located?                                                                                                                                                                                                                                                                                                                                       |  |  |  |
|----|-------------------------------------------------------------------------------------------------------------------------------------------------------------------------------------------------------------------------------------------------------------------------------------------------------------------------------------------------------------------------------------------------------------------------------------------------------------------------------------------------------------------------------|--|--|--|
|    | THE LOCATION OF THE HOME IN RELATIONSHIP TO THE 30' SETBACK GIVES US LIMITED AVAILABLE SPACE                                                                                                                                                                                                                                                                                                                                                                                                                                  |  |  |  |
|    | TO CONSTRUCT AN ENCLOSURE THAT IS PROPORTIONAL TO THE HOME AND IS FUNCTIONAL ENOUGH TO                                                                                                                                                                                                                                                                                                                                                                                                                                        |  |  |  |
|    | ENJOY THE LAKE/SUNSETS IN A MOSQUITO FREE ENVIRONMENT.                                                                                                                                                                                                                                                                                                                                                                                                                                                                        |  |  |  |
|    |                                                                                                                                                                                                                                                                                                                                                                                                                                                                                                                               |  |  |  |
| 2  | Describe how the literal requirements of the Land Development Code (LDC) would deprive you of rights commonly enjoyed by other properties in the same district and area under the terms of the LDC.  THE NEIGHBOR TO THE SOUTH HAS A SIMILAR ENCLOSURE (PHOTO) BUILT PRIOR TO THE 30' LIMITATION                                                                                                                                                                                                                              |  |  |  |
|    | THAT IS WELL WITHIN THE 30' SETBACK LIMITATION AND SCREEN ENCLOSURES ON THE LAKE ARE COMMON                                                                                                                                                                                                                                                                                                                                                                                                                                   |  |  |  |
|    | IN OUR NEIGHBORHOOD.                                                                                                                                                                                                                                                                                                                                                                                                                                                                                                          |  |  |  |
|    |                                                                                                                                                                                                                                                                                                                                                                                                                                                                                                                               |  |  |  |
| 3. | Explain how the variance, if allowed, will not substantially interfere with or injure the rights of others whose property would be affected by allowance of the variance.                                                                                                                                                                                                                                                                                                                                                     |  |  |  |
|    | THIS VARIANCE WILL HAVE NO IMPACT ON MY NEIGHBORS LAKE VIEW. THE NEIGHBORS TO THE NORTH                                                                                                                                                                                                                                                                                                                                                                                                                                       |  |  |  |
|    | HAVE A GARAGE ON THE CONSTRUCTION SIDE WHICH WILL NOT BLOCK THEIR LAKE VIEW FROM THEIR                                                                                                                                                                                                                                                                                                                                                                                                                                        |  |  |  |
|    | ACTUAL LIVING SPACE. THEY ALSO HAVE A BAMBOO BLIND/PRIVACY WALL FOR HANGING ORCHIDS                                                                                                                                                                                                                                                                                                                                                                                                                                           |  |  |  |
|    | DIRECTLY ACROSS FROM WHERE WE WOULD LIKE ADD THE SCREEN ENCLOSURE. (SEE PHOTOGRAPH AND SURVEY).                                                                                                                                                                                                                                                                                                                                                                                                                               |  |  |  |
| 4. | Explain how the variance is in harmony with and serves the general intent and purpose of the LDC and the Comprehensive Plan (refer to Section 1.02.02 and 1.02.03 of the LDC for description of intent/purpose).  THERE IS 395 SQ. FT. OF LAND AFFECTED WITHIN THE 30' SETBACK LIMITATION, 182 SQ FT OF WHICH ARE BRICK PAVERS INSTALLED PRIOR TO THE 30' SETBACK LIMITATION, LEAVING 213 SQ. FT OF LAND WITHIN THE 30' SETBACK LIMITATION THAT WILL BE AFFECTED, NONE OF WHICH WOULD BE IMPACTING THE HEALTH OF THE WETLAND. |  |  |  |
| 5. | Explain how the situation sought to be relieved by the variance does not result from an illegal act or result from the actions of the applicant, resulting in a self-imposed hardship.                                                                                                                                                                                                                                                                                                                                        |  |  |  |
|    | WE DO NOT HAVE ANY OUTHSTANDING CODE ENFORCEMENT ISSUES AND ARE TRYING DO THINGS                                                                                                                                                                                                                                                                                                                                                                                                                                              |  |  |  |
|    | PROPERLY AND BY THE BOOK. THE 182 SQ. FT. OF EXISTING PAVER DECK WAS INSTALLED PRIOR TO THE 30'                                                                                                                                                                                                                                                                                                                                                                                                                               |  |  |  |
|    | WETLAND SETBACK RESTRICTION.                                                                                                                                                                                                                                                                                                                                                                                                                                                                                                  |  |  |  |
|    |                                                                                                                                                                                                                                                                                                                                                                                                                                                                                                                               |  |  |  |
| 6. | Explain how allowing the variance will result in substantial justice being done, considering both the public benefits intended to be secured by the LDC and the individual hardships that will be suffered by a failure to grant a variance. THIS IS THE HOME WE PLAN TO RETIRE IN AND ADDING A SCREEN ENCLOSURE TO ENJOY A MOSQUITO FREE ENVIRONMENT WHILE WATCHING SUNSETS OVER THE LAKE IS OUR DREAM. ALSO IMPROVING THE VALUE                                                                                             |  |  |  |
|    | OF OUR PROPERTY AND VALUE OF THE PROPERTIES IN OUR NEIGHBORHOOD.                                                                                                                                                                                                                                                                                                                                                                                                                                                              |  |  |  |