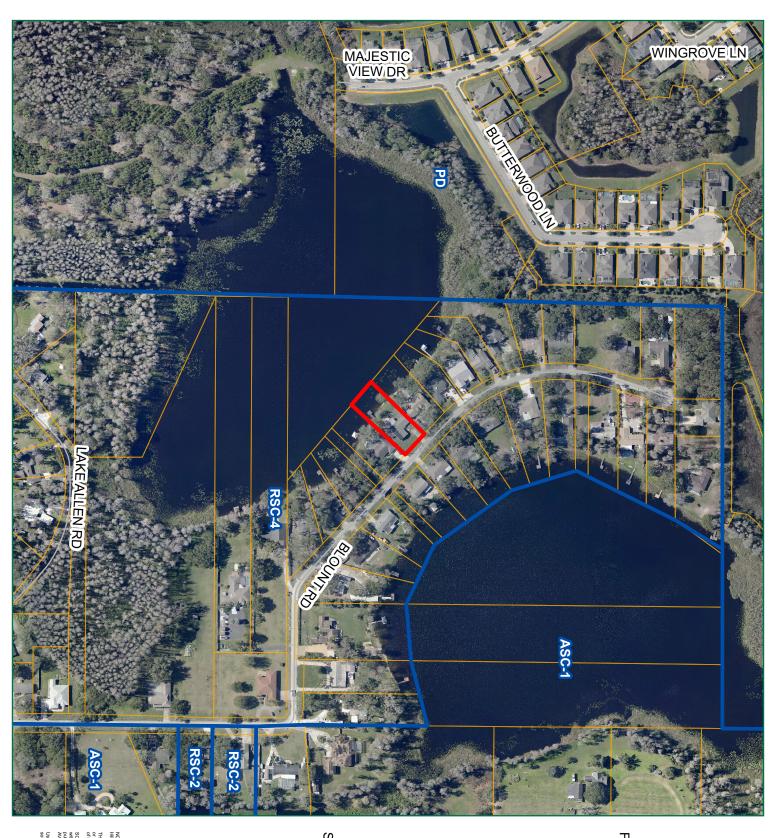

REQUEST: The applicant is requesting a variance from the 30-foot Wetland Conservation Area setback requirement, Section 4.01.07B of the Land Development Code (LDC). The applicant's specific request, as shown on the site plan submitted on December 2, 2020, is to allow for construction of a portion of a patio and screen enclosure within the 30-foot Wetland Conservation Area setback.

#### **Wetland Setback**

1) Per LDC Sec. 4.01.07.B.4, no filling, excavating or placement of permanent structures or other impervious surfaces shall be allowed within a required 30-foot wetland conservation area setback. The applicant requests construction of a portion of a patio and screen enclosure within the 30-foot wetland conservation area setback. The applicant requests an 11-foot 4-inch reduction of the setback to allow for a setback of 18 feet 8 inches.

The Development Services Natural Resources Section has no objections with the result contingent upon the Land Use Hearing Officer's acceptance and referral to the submitted site plan.

**Attachments: Site Plan** 