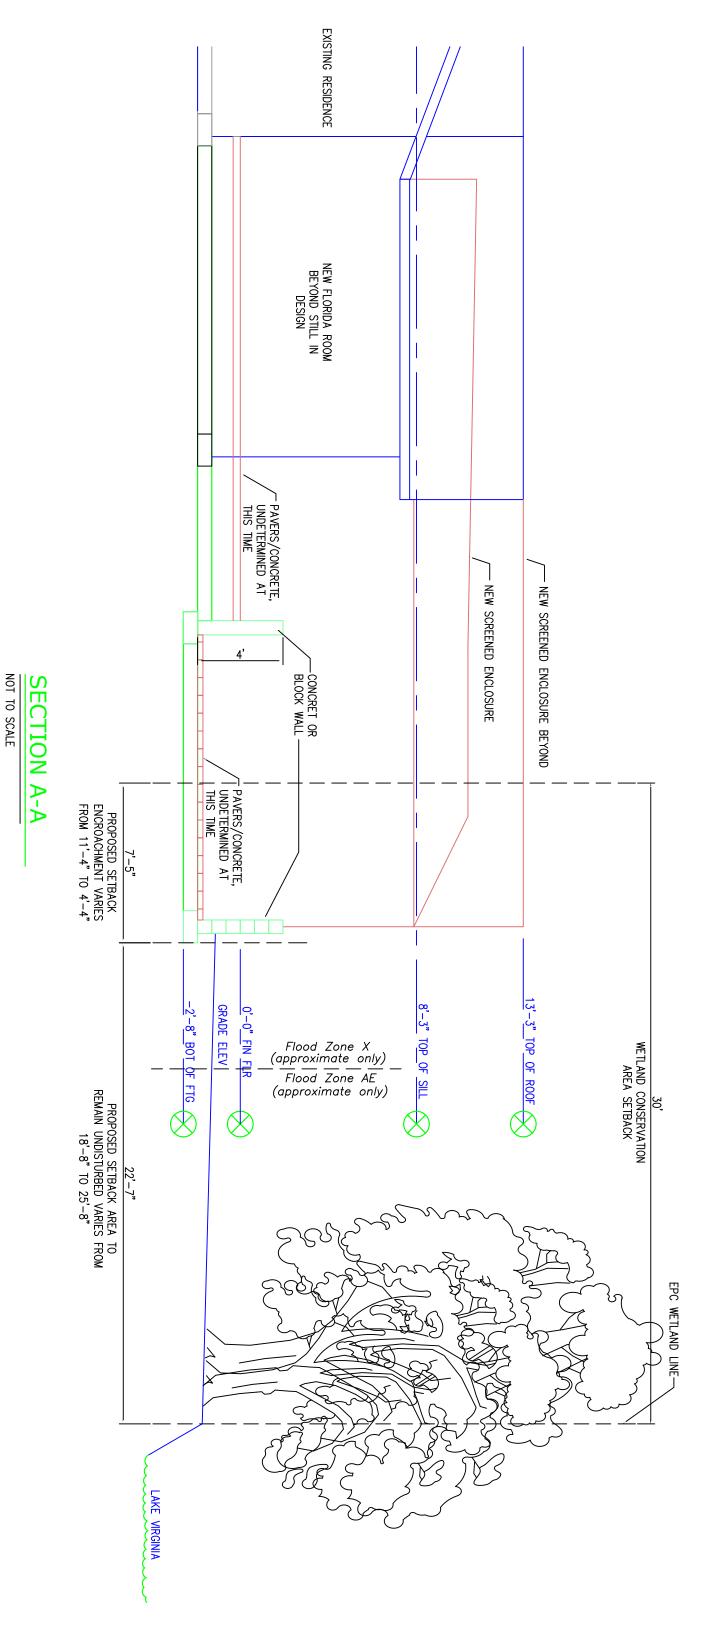

#### **Wetland Setback**

1) Per LDC Sec. 4.01.07.B.4, no filling, excavating or placement of permanent structures or other impervious surfaces shall be allowed within a required 30-foot wetland conservation area setback. The applicant requests construction of a portion of a patio and screen enclosure within the 30-foot wetland conservation area setback. The applicant requests an 11-foot 4-inch reduction of the setback to allow for a setback of 18 feet 8 inches.

# **VARIANCE REQUEST**

| Project Narrative: In the space below describe the variance including any history and/or related facts that may be helpful in understanding the request. This explanation shall also specifically identify what is being requested (e.g. Variance of 10 feet from the required rear yard setback of 25 feet resulting in a rear yard of 15 feet). If additional space is needed, please attach extra pages to this application.  VARIANCE OF 11'-4" (SOUTH POINT) TAPERING TO 4'-4" (NORTH POINT) FROM |
|--------------------------------------------------------------------------------------------------------------------------------------------------------------------------------------------------------------------------------------------------------------------------------------------------------------------------------------------------------------------------------------------------------------------------------------------------------------------------------------------------------|
| THE REQUIRED REAR YARD SETBACK OF 30'-0" RESULTING IN A REAR YARD OF                                                                                                                                                                                                                                                                                                                                                                                                                                   |
| 18'-8" TAPERING TO 25'-8" TO THE WATER LINE. (SEE ATTACHED PLAN SKETCH).                                                                                                                                                                                                                                                                                                                                                                                                                               |
| THERE IS AN EXISTING PAVER/DECK (PHOTOGRAHPH INCLUDED) WHICH WAS                                                                                                                                                                                                                                                                                                                                                                                                                                       |
| BUILT PRIOR TO THE 30' SETBACK LIMITATION THAT WE WOULD LIKE TO                                                                                                                                                                                                                                                                                                                                                                                                                                        |
| REMOVE AND BUILD A SCREENED ENCLOSURE THAT IS PORPONATE TO THE                                                                                                                                                                                                                                                                                                                                                                                                                                         |
| HOME YET FUNCTIONAL ENOUGH WITHIN THE ENCLOSURE TO ACCOMODATE                                                                                                                                                                                                                                                                                                                                                                                                                                          |
| OUR LIFESTYLE. ADDITIONAL CONSTRUCTION NOT AFFECTED BY THE 30'                                                                                                                                                                                                                                                                                                                                                                                                                                         |
| SETBACK WILL BE THE REMOVAL OF THE 15'x27' SUNROOM WITH A FLAT ROOF                                                                                                                                                                                                                                                                                                                                                                                                                                    |
| AND REPLACE IT A NEW SUNROOM EXCEPT WITH A VAULTED CEILING THAT                                                                                                                                                                                                                                                                                                                                                                                                                                        |
| WILL FOLLOW THE PITCH OF THE EXISTING HOME.                                                                                                                                                                                                                                                                                                                                                                                                                                                            |
| ADDITIONAL INFORMATION                                                                                                                                                                                                                                                                                                                                                                                                                                                                                 |
| Have you been cited by Hillsborough County Code Enforcement? No Yes If yes, you must submit a copy of the Citation with this Application.                                                                                                                                                                                                                                                                                                                                                              |
| Do you have any other applications filed with Hillsborough County that are related to the subject property?  No Yes If yes, please indicate the nature of the application and the case numbers assigned to the application(s):                                                                                                                                                                                                                                                                         |
| Is this a request for a wetland setback variance? No Yes Yes If yes, you must complete the <i>Wetland Setback Memorandum</i> and all required information must be included with this Application Packet (Attachment A).                                                                                                                                                                                                                                                                                |
| Please indicate the existing or proposed utilities for the subject property:  Public Water Public Wastewater Private Well Septic Tank                                                                                                                                                                                                                                                                                                                                                                  |
| Is the variance to allow a third lot on well and/or septic or non-residential development with an intensity of three ERC's? No Yes If yes, you must submit a final determination of the "Water, Wastewater, and/or Reclaimed Water – Service Application Conditional Approval – Reservation of Capacity" prior to your public hearing (form may be obtained from 19 <sup>th</sup> floor County Center).                                                                                                |

# VARIANCE CRITERIA RESPONSE

You must provide a response to each of the following questions. If additional space is needed, please attach extra pages to this application.

| 1. | Explain how the alleged hardships or practical difficulties are unique and singular to the subject property and are not those suffered in common with other property similarly located?                                                                                                                                                                                                                                                                                                                                       |  |  |  |
|----|-------------------------------------------------------------------------------------------------------------------------------------------------------------------------------------------------------------------------------------------------------------------------------------------------------------------------------------------------------------------------------------------------------------------------------------------------------------------------------------------------------------------------------|--|--|--|
|    | THE LOCATION OF THE HOME IN RELATIONSHIP TO THE 30' SETBACK GIVES US LIMITED AVAILABLE SPACE                                                                                                                                                                                                                                                                                                                                                                                                                                  |  |  |  |
|    | TO CONSTRUCT AN ENCLOSURE THAT IS PROPORTIONAL TO THE HOME AND IS FUNCTIONAL ENOUGH TO                                                                                                                                                                                                                                                                                                                                                                                                                                        |  |  |  |
|    | ENJOY THE LAKE/SUNSETS IN A MOSQUITO FREE ENVIRONMENT.                                                                                                                                                                                                                                                                                                                                                                                                                                                                        |  |  |  |
|    |                                                                                                                                                                                                                                                                                                                                                                                                                                                                                                                               |  |  |  |
| 2  | Describe how the literal requirements of the Land Development Code (LDC) would deprive you of rights commonly enjoyed by other properties in the same district and area under the terms of the LDC.  THE NEIGHBOR TO THE SOUTH HAS A SIMILAR ENCLOSURE (PHOTO) BUILT PRIOR TO THE 30' LIMITATION                                                                                                                                                                                                                              |  |  |  |
|    | THAT IS WELL WITHIN THE 30' SETBACK LIMITATION AND SCREEN ENCLOSURES ON THE LAKE ARE COMMON                                                                                                                                                                                                                                                                                                                                                                                                                                   |  |  |  |
|    | IN OUR NEIGHBORHOOD.                                                                                                                                                                                                                                                                                                                                                                                                                                                                                                          |  |  |  |
|    |                                                                                                                                                                                                                                                                                                                                                                                                                                                                                                                               |  |  |  |
| 3. | Explain how the variance, if allowed, will not substantially interfere with or injure the rights of others whose property would be affected by allowance of the variance.                                                                                                                                                                                                                                                                                                                                                     |  |  |  |
|    | THIS VARIANCE WILL HAVE NO IMPACT ON MY NEIGHBORS LAKE VIEW. THE NEIGHBORS TO THE NORTH                                                                                                                                                                                                                                                                                                                                                                                                                                       |  |  |  |
|    | HAVE A GARAGE ON THE CONSTRUCTION SIDE WHICH WILL NOT BLOCK THEIR LAKE VIEW FROM THEIR                                                                                                                                                                                                                                                                                                                                                                                                                                        |  |  |  |
|    | ACTUAL LIVING SPACE. THEY ALSO HAVE A BAMBOO BLIND/PRIVACY WALL FOR HANGING ORCHIDS                                                                                                                                                                                                                                                                                                                                                                                                                                           |  |  |  |
|    | DIRECTLY ACROSS FROM WHERE WE WOULD LIKE ADD THE SCREEN ENCLOSURE. (SEE PHOTOGRAPH AND SURVEY).                                                                                                                                                                                                                                                                                                                                                                                                                               |  |  |  |
| 4. | Explain how the variance is in harmony with and serves the general intent and purpose of the LDC and the Comprehensive Plan (refer to Section 1.02.02 and 1.02.03 of the LDC for description of intent/purpose).  THERE IS 395 SQ. FT. OF LAND AFFECTED WITHIN THE 30' SETBACK LIMITATION, 182 SQ FT OF WHICH ARE BRICK PAVERS INSTALLED PRIOR TO THE 30' SETBACK LIMITATION, LEAVING 213 SQ. FT OF LAND WITHIN THE 30' SETBACK LIMITATION THAT WILL BE AFFECTED, NONE OF WHICH WOULD BE IMPACTING THE HEALTH OF THE WETLAND. |  |  |  |
| 5. | Explain how the situation sought to be relieved by the variance does not result from an illegal act or result from the actions of the applicant, resulting in a self-imposed hardship.                                                                                                                                                                                                                                                                                                                                        |  |  |  |
|    | WE DO NOT HAVE ANY OUTHSTANDING CODE ENFORCEMENT ISSUES AND ARE TRYING DO THINGS                                                                                                                                                                                                                                                                                                                                                                                                                                              |  |  |  |
|    | PROPERLY AND BY THE BOOK. THE 182 SQ. FT. OF EXISTING PAVER DECK WAS INSTALLED PRIOR TO THE 30'                                                                                                                                                                                                                                                                                                                                                                                                                               |  |  |  |
|    | WETLAND SETBACK RESTRICTION.                                                                                                                                                                                                                                                                                                                                                                                                                                                                                                  |  |  |  |
|    |                                                                                                                                                                                                                                                                                                                                                                                                                                                                                                                               |  |  |  |
| 6. | Explain how allowing the variance will result in substantial justice being done, considering both the public benefits intended to be secured by the LDC and the individual hardships that will be suffered by a failure to grant a variance. THIS IS THE HOME WE PLAN TO RETIRE IN AND ADDING A SCREEN ENCLOSURE TO ENJOY A MOSQUITO FREE ENVIRONMENT WHILE WATCHING SUNSETS OVER THE LAKE IS OUR DREAM. ALSO IMPROVING THE VALUE                                                                                             |  |  |  |
|    | OF OUR PROPERTY AND VALUE OF THE PROPERTIES IN OUR NEIGHBORHOOD.                                                                                                                                                                                                                                                                                                                                                                                                                                                              |  |  |  |