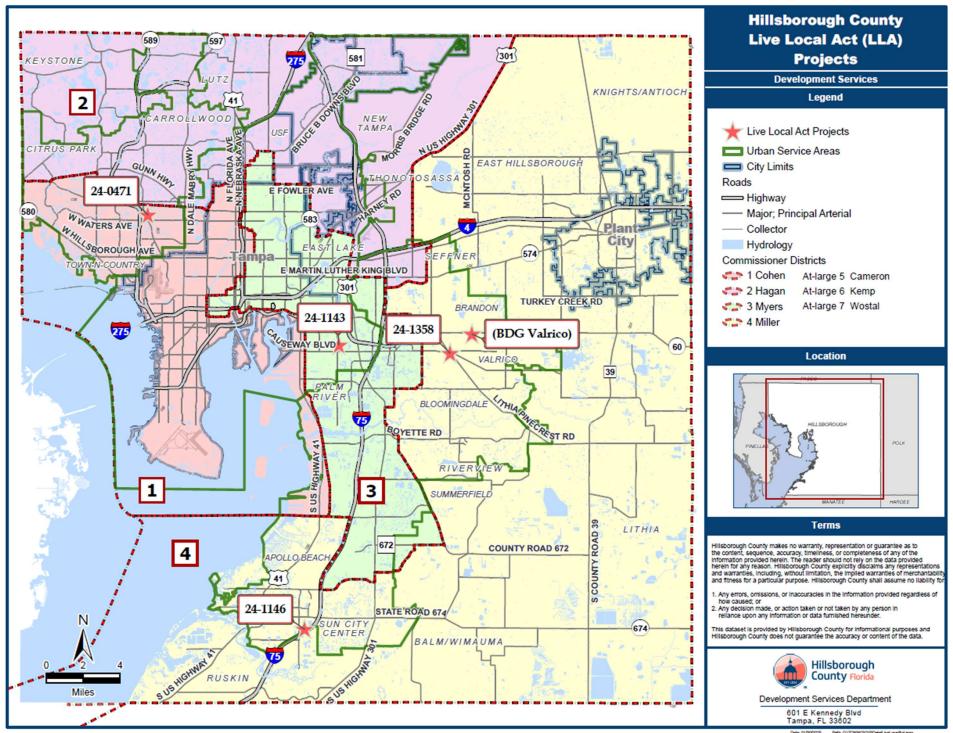

The Table includes the LLA projects submitted by Applicants and currently under review by Development Services Department (DSD) and Affordable Housing Services (AHS) and follows the LLA Administrative Approval and LURA Process. The green shade color indicates where in the process each project is as they move along the review process until Certificates of Occupancies are issued. The map indicates their location within the County, showing major roads and the Urban Service Area boundaries.

No new additional Zoning Verifications have been submitted in the last 30 days; therefore, the Table and Map show the projects in the process that are currently active with their status. New projects will be added to the table and map as they come in for review by DSD and AHS.

### HILLSBOROUGH COUNTY LIVE LOCAL ACT (LLA) PROJECT LOCATIONS