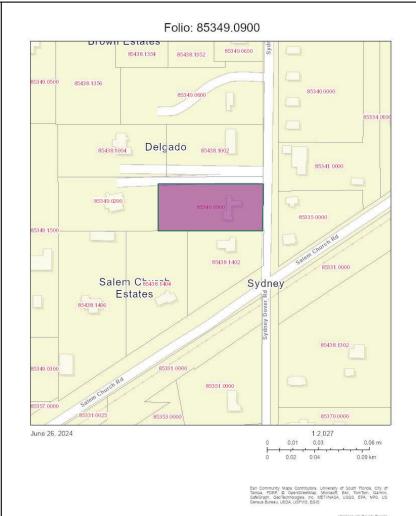

### **Variance Application:** VAR 24-0995

**LUHO Hearing Date:** 

November 20, 2024

Case Reviewer: Isis Brown

**Development Services Department** 

Applicant: Cecilio Rivera Zoning: AS-1 & ASC-1

Location: **1522 Sydney Dover Road, Dover, Fl 33527** | Folio: **85349.0900** 

Parcel ID No.: 085349-0900

Subject to all reservations, covenants, conditions, restrictions and easements of record and to all applicable zoning ordinances and/or restrictions imposed by governmental authorities, if any.