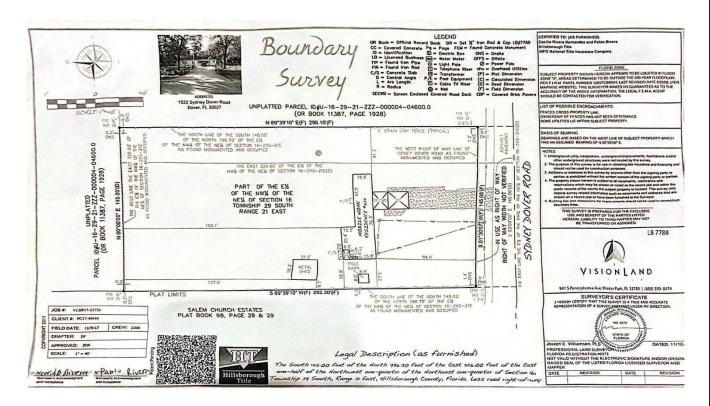

### **Variance Application:** VAR 24-0995

**LUHO Hearing Date:** 

November 20, 2024

Case Reviewer: Isis Brown

**Development Services Department** 

Applicant: Cecilio Rivera Zoning: AS-1 & ASC-1

Location: **1522 Sydney Dover Road, Dover, Fl 33527** | Folio: **85349.0900** 

#### **SURVEY/SITE PLAN**

Scanned with CamScanner

| Application No: |  |
|-----------------|--|
|-----------------|--|

THE SOUTH 145.00 FEET OF THE NORTH 796.70 FEET OF THE EAST 326.00 FEET OF THE EAST ONE - HALF OF THE NORTHWEST ONE-QUARTER OF THE NORTHEAST ONE-QUARTER OF SECTION 16, TOWNSHIP 29 SOUTH, RANGE 21 EAST, HILLSBOROUGH LESS ROAD RIGHT OF WAY. COUNTY, FLORIDA.

The South 145.00 feet of the North 796.70 feet of the East 326.00 feet of the East one-half of the Northwest one-quarter of the Northeast one-quarter of Section 16, Township 29 South, Range 21 East, Hillsborough County, Florida. Less road right-of-way.