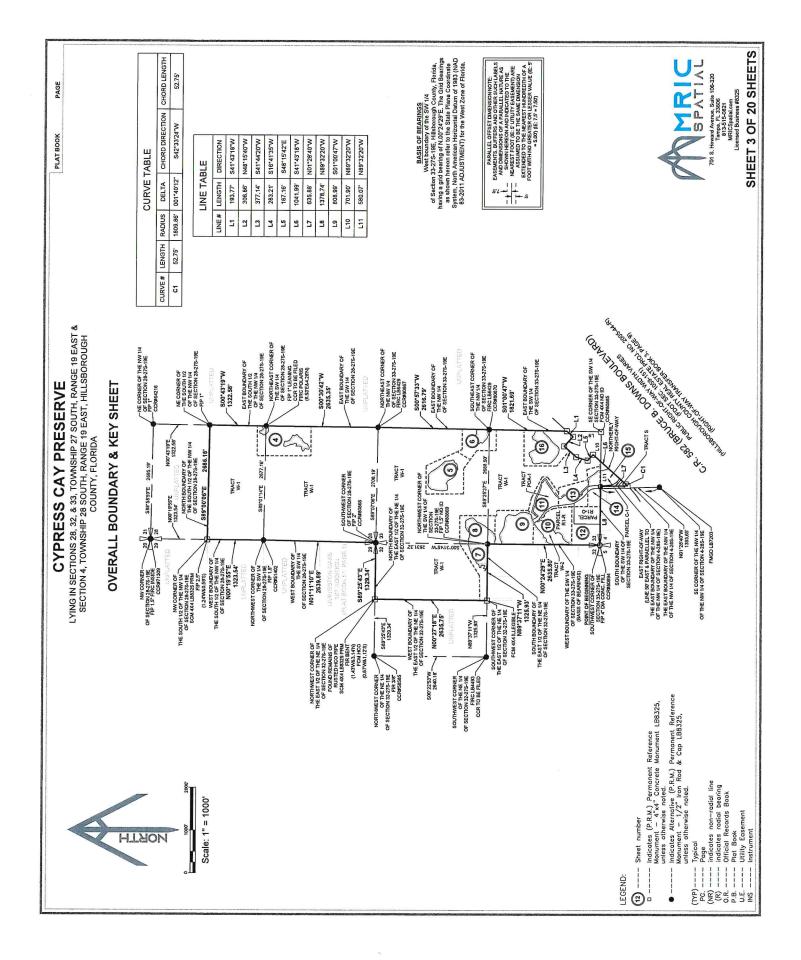

WHEREAS, the LDC affects the subdivision of land within the unincorporated areas of Hillsborough County; and

WHEREAS, pursuant to the LDC, the Subdivider has submitted to the Board of County Commissioners of Hillsborough County, Florida, for approval and recordation, a plat of a subdivision known as <u>Cypress Cay Preserve</u> (hereafter, the "Subdivision"); and