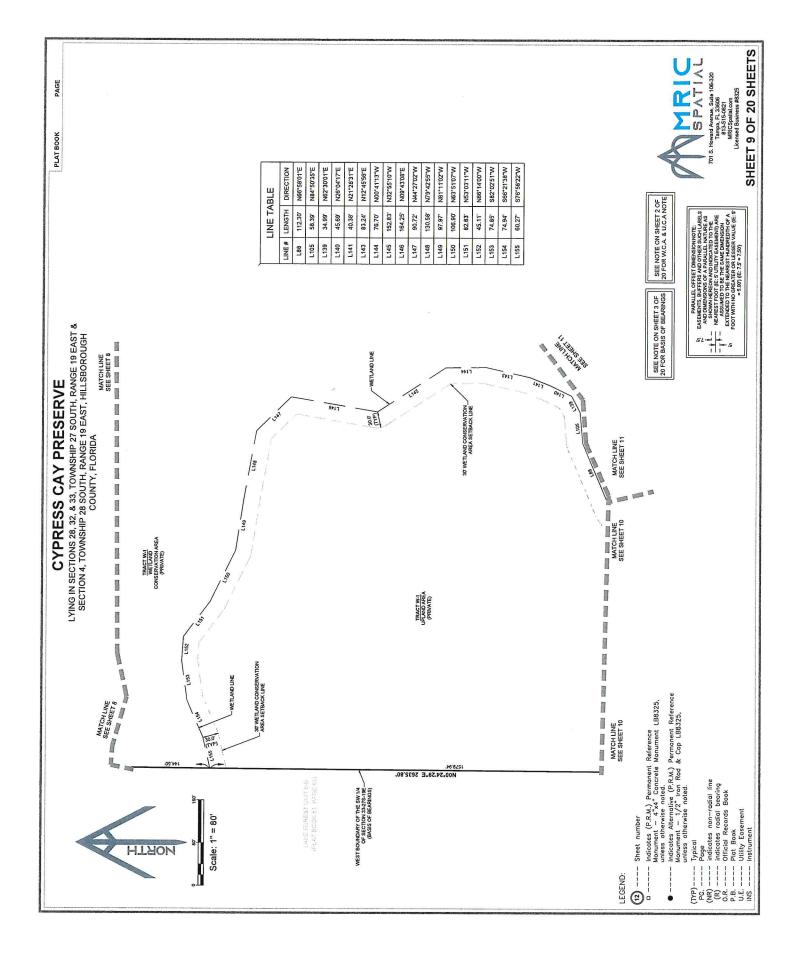

WHEREAS, the LDC affects the subdivision of land within the unincorporated areas of Hillsborough County; and

WHEREAS, pursuant to the LDC, the Subdivider has submitted to the Board of County Commissioners of Hillsborough County, Florida, for approval and recordation, a plat of a subdivision known as <u>Cypress Cay Preserve</u> (hereafter, the "Subdivision"); and