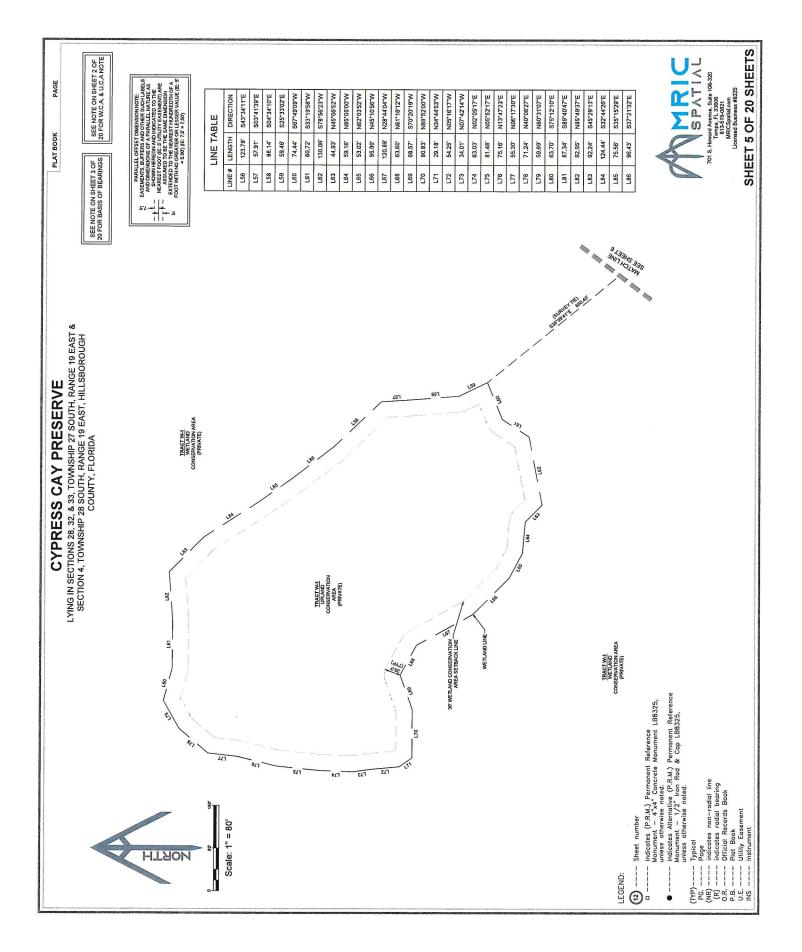

WHEREAS, the LDC affects the subdivision of land within the unincorporated areas of Hillsborough County; and

WHEREAS, pursuant to the LDC, the Subdivider has submitted to the Board of County Commissioners of Hillsborough County, Florida, for approval and recordation, a plat of a subdivision known as <u>Cypress Cay Preserve</u> (hereafter, the "Subdivision"); and