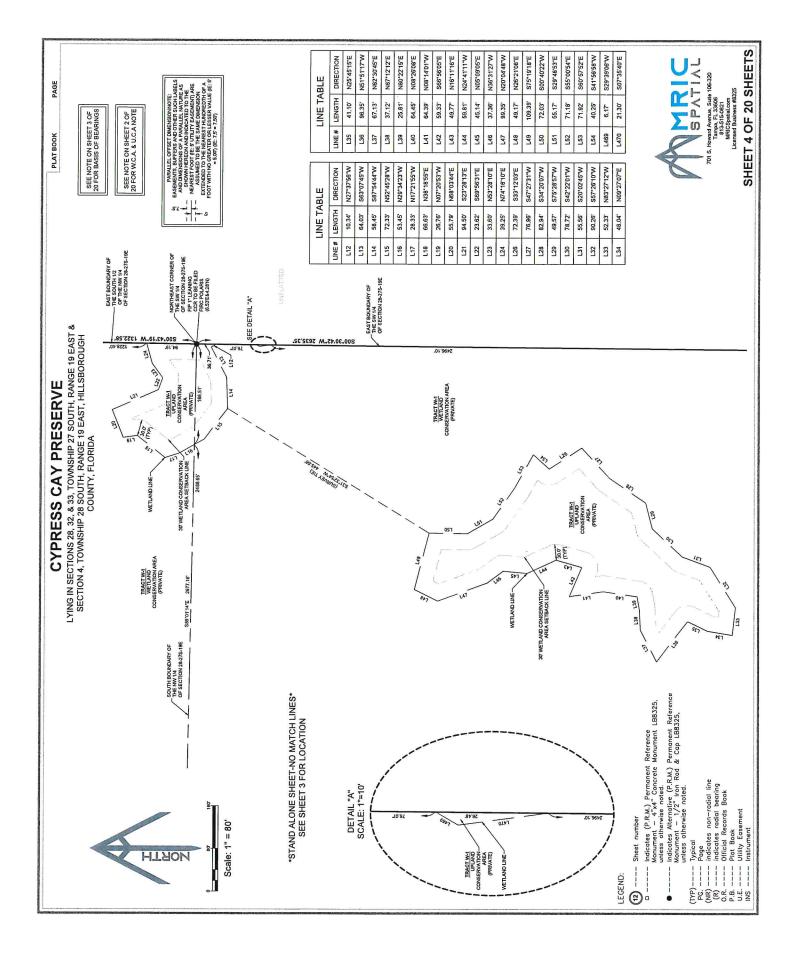

WHEREAS, the LDC affects the subdivision of land within the unincorporated areas of Hillsborough County; and

WHEREAS, pursuant to the LDC, the Subdivider has submitted to the Board of County Commissioners of Hillsborough County, Florida, for approval and recordation, a plat of a subdivision known as <u>Cypress Cay Preserve</u> (hereafter, the "Subdivision"); and