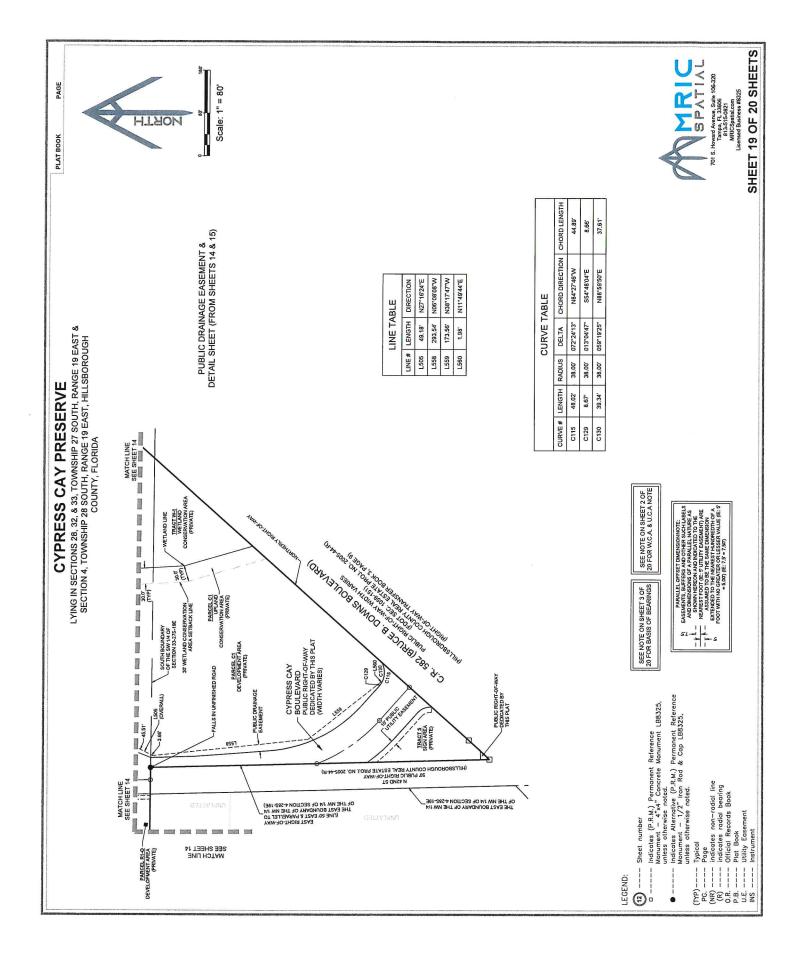

WHEREAS, the LDC affects the subdivision of land within the unincorporated areas of Hillsborough County; and

WHEREAS, pursuant to the LDC, the Subdivider has submitted to the Board of County Commissioners of Hillsborough County, Florida, for approval and recordation, a plat of a subdivision known as <u>Cypress Cay Preserve</u> (hereafter, the "Subdivision"); and