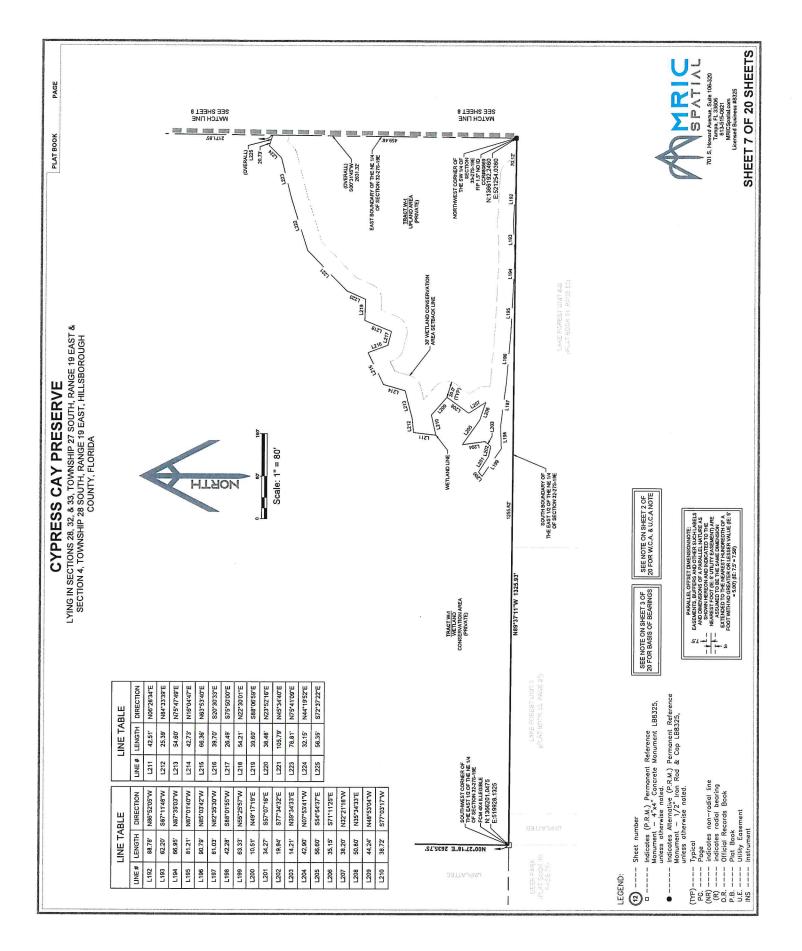

WHEREAS, the LDC affects the subdivision of land within the unincorporated areas of Hillsborough County; and

WHEREAS, pursuant to the LDC, the Subdivider has submitted to the Board of County Commissioners of Hillsborough County, Florida, for approval and recordation, a plat of a subdivision known as <u>Cypress Cay Preserve</u> (hereafter, the "Subdivision"); and