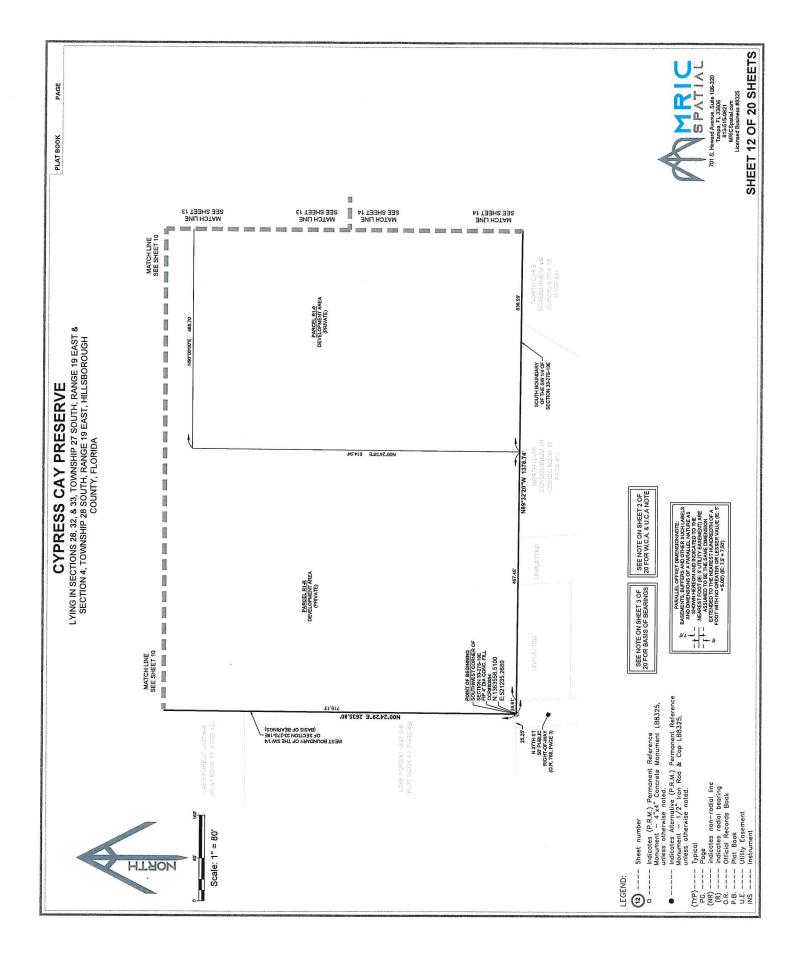

WHEREAS, the LDC affects the subdivision of land within the unincorporated areas of Hillsborough County; and

WHEREAS, pursuant to the LDC, the Subdivider has submitted to the Board of County Commissioners of Hillsborough County, Florida, for approval and recordation, a plat of a subdivision known as <u>Cypress Cay Preserve</u> (hereafter, the "Subdivision"); and