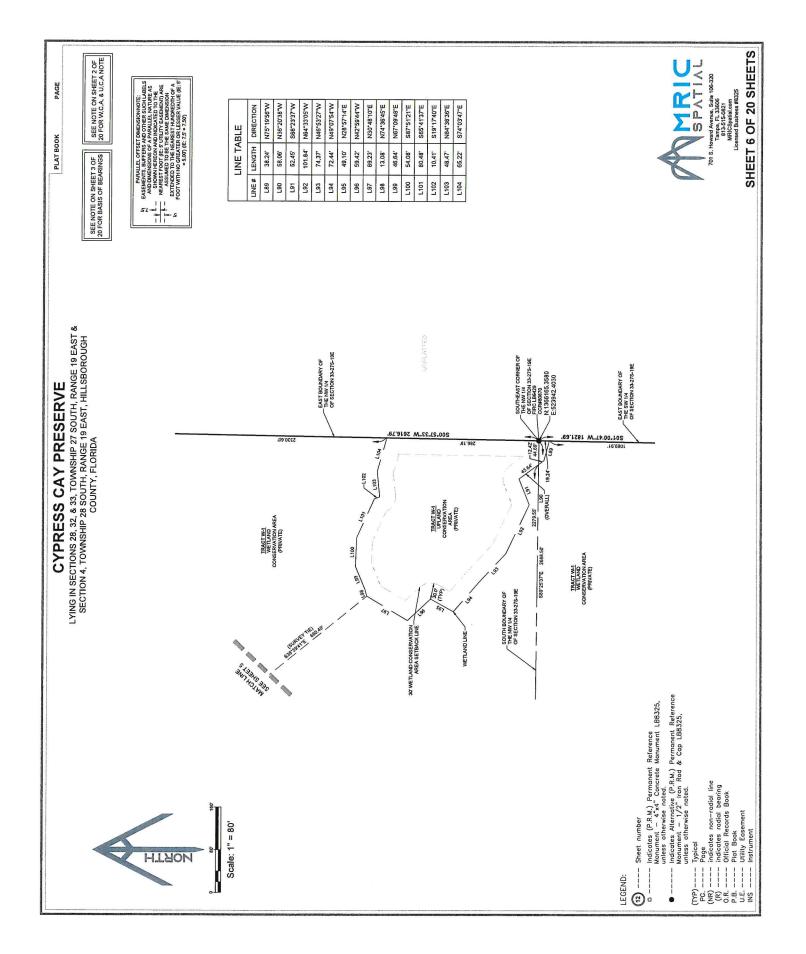

WHEREAS, the LDC affects the subdivision of land within the unincorporated areas of Hillsborough County; and

WHEREAS, pursuant to the LDC, the Subdivider has submitted to the Board of County Commissioners of Hillsborough County, Florida, for approval and recordation, a plat of a subdivision known as <u>Cypress Cay Preserve</u> (hereafter, the "Subdivision"); and