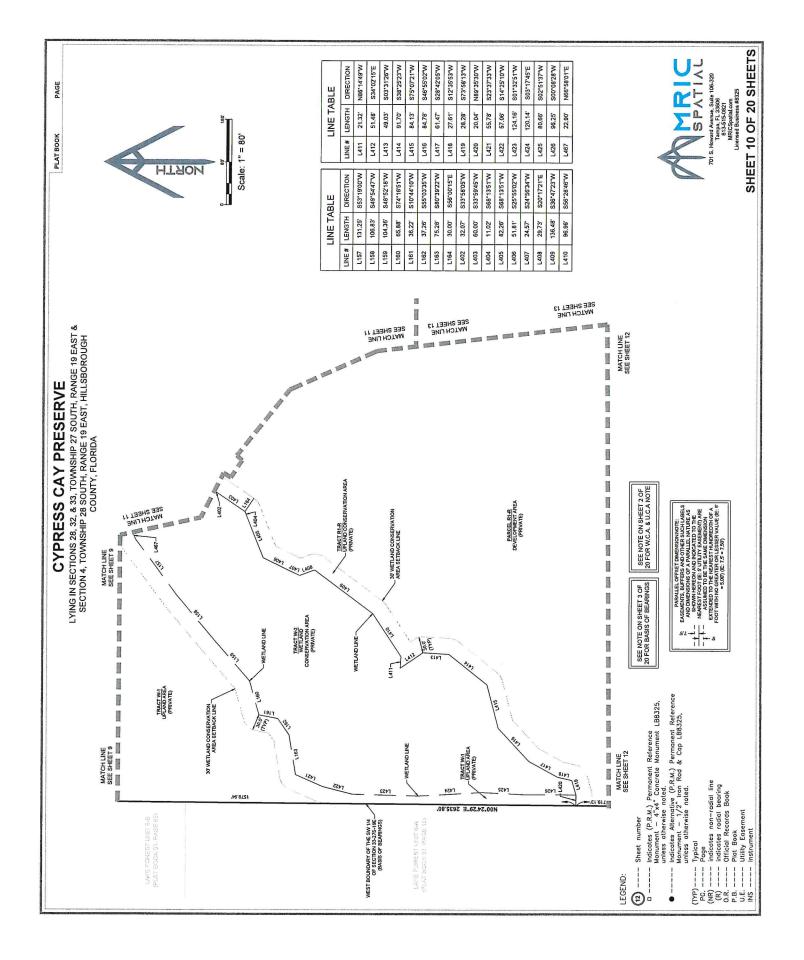

WHEREAS, the LDC affects the subdivision of land within the unincorporated areas of Hillsborough County; and

WHEREAS, pursuant to the LDC, the Subdivider has submitted to the Board of County Commissioners of Hillsborough County, Florida, for approval and recordation, a plat of a subdivision known as <u>Cypress Cay Preserve</u> (hereafter, the "Subdivision"); and