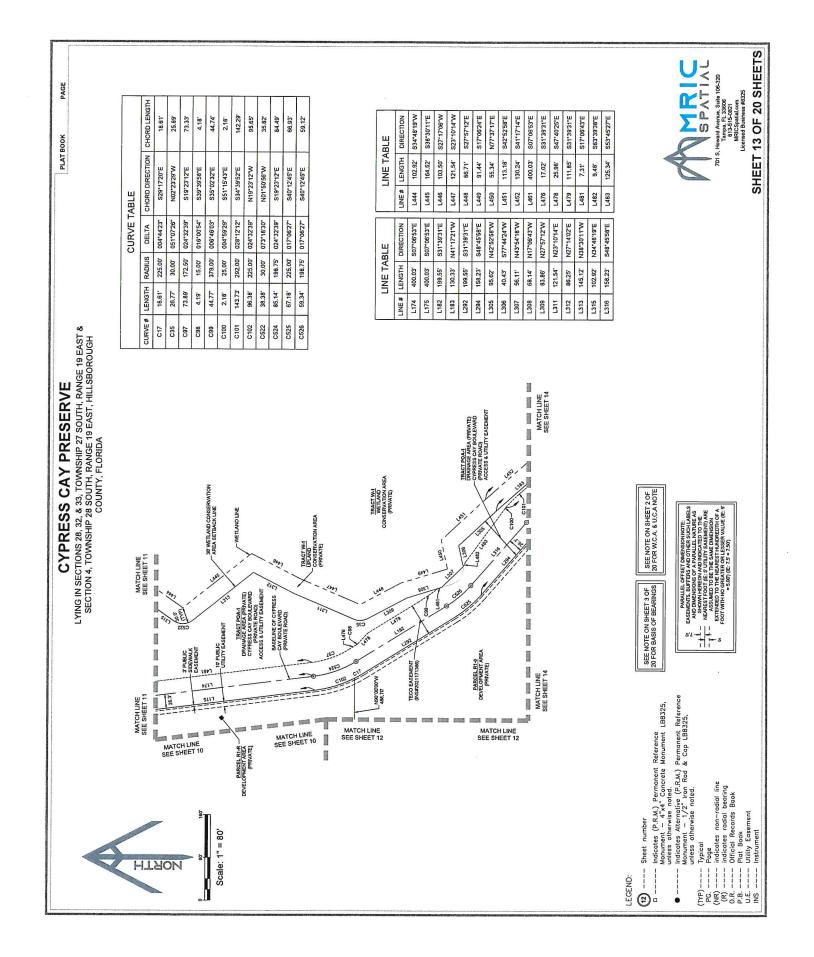

WHEREAS, the LDC affects the subdivision of land within the unincorporated areas of Hillsborough County; and

WHEREAS, pursuant to the LDC, the Subdivider has submitted to the Board of County Commissioners of Hillsborough County, Florida, for approval and recordation, a plat of a subdivision known as <u>Cypress Cay Preserve</u> (hereafter, the "Subdivision"); and