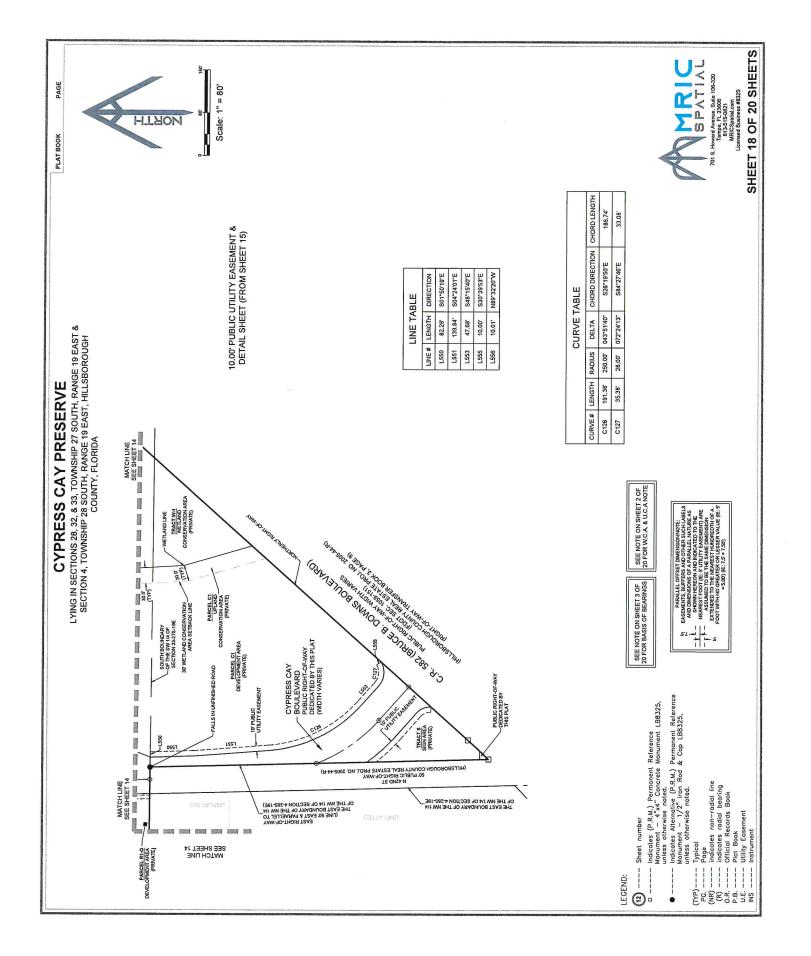

WHEREAS, the LDC affects the subdivision of land within the unincorporated areas of Hillsborough County; and

WHEREAS, pursuant to the LDC, the Subdivider has submitted to the Board of County Commissioners of Hillsborough County, Florida, for approval and recordation, a plat of a subdivision known as <u>Cypress Cay Preserve</u> (hereafter, the "Subdivision"); and