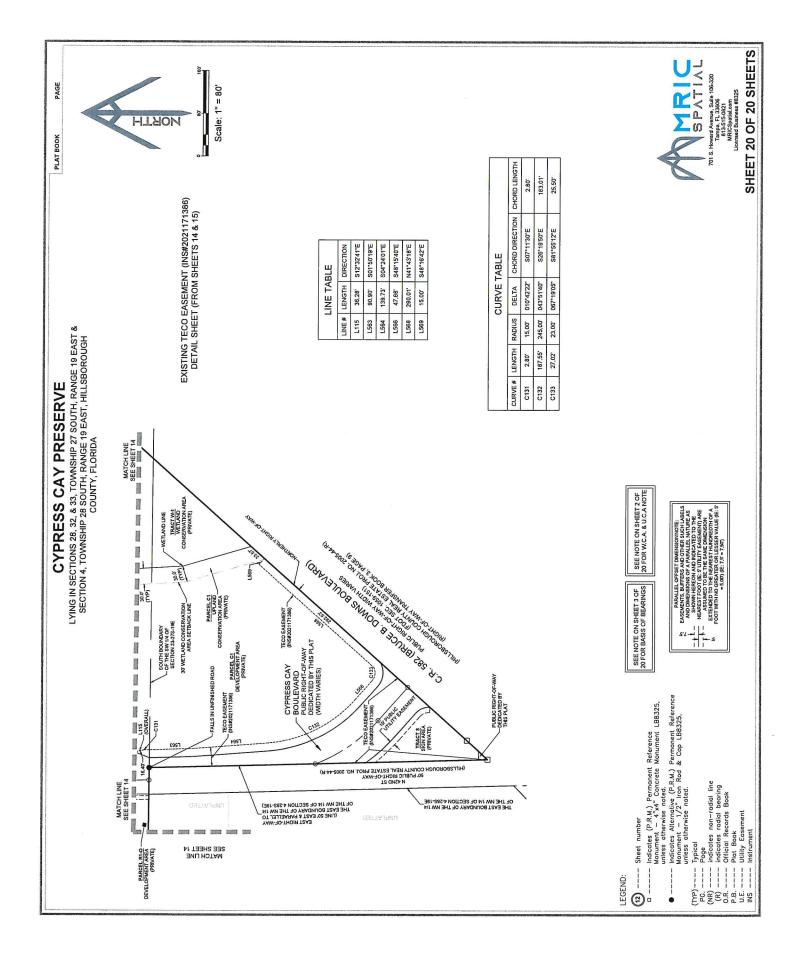

WHEREAS, the LDC affects the subdivision of land within the unincorporated areas of Hillsborough County; and

WHEREAS, pursuant to the LDC, the Subdivider has submitted to the Board of County Commissioners of Hillsborough County, Florida, for approval and recordation, a plat of a subdivision known as <u>Cypress Cay Preserve</u> (hereafter, the "Subdivision"); and