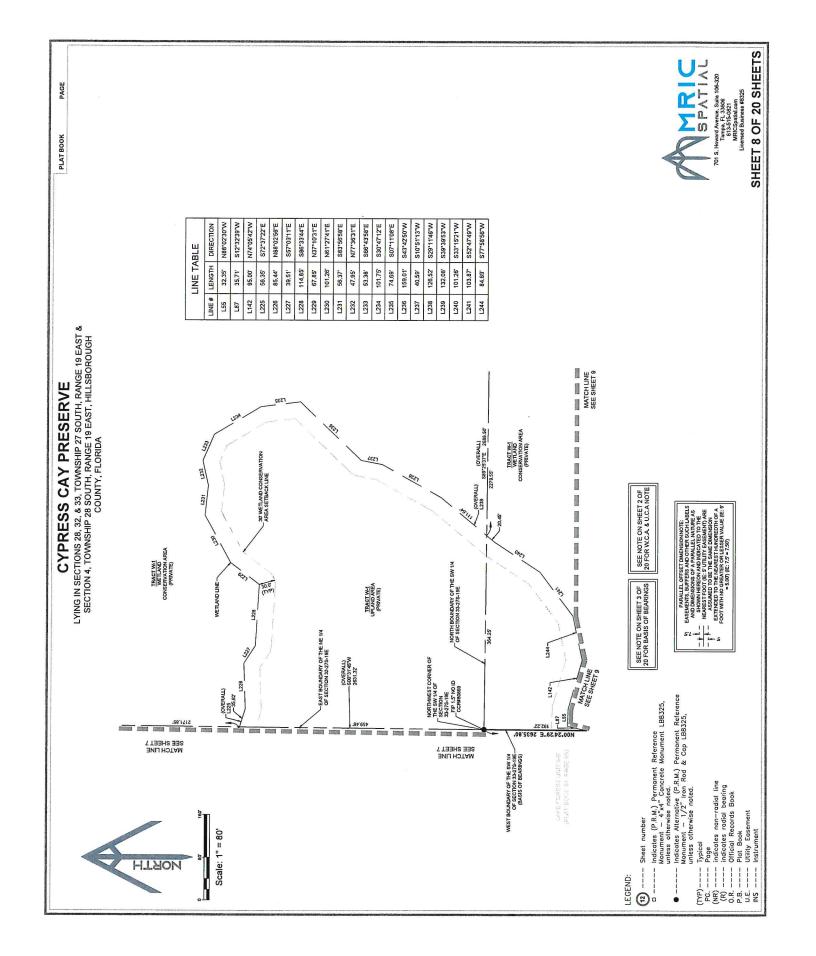

WHEREAS, the LDC affects the subdivision of land within the unincorporated areas of Hillsborough County; and

WHEREAS, pursuant to the LDC, the Subdivider has submitted to the Board of County Commissioners of Hillsborough County, Florida, for approval and recordation, a plat of a subdivision known as <u>Cypress Cay Preserve</u> (hereafter, the "Subdivision"); and