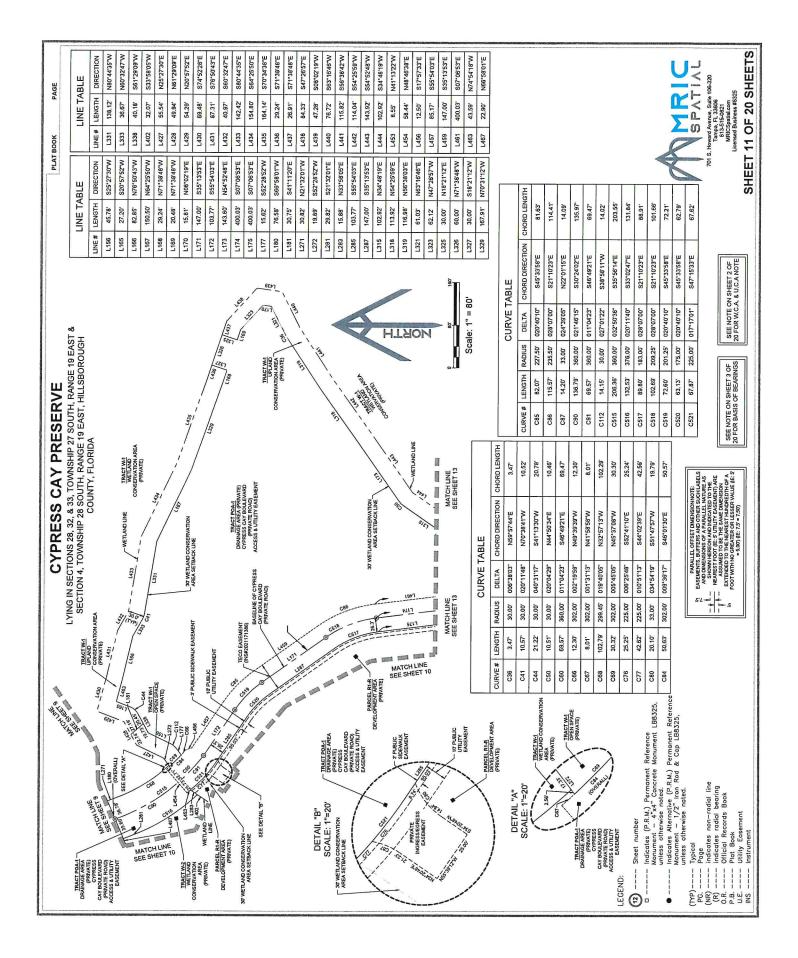

WHEREAS, the LDC affects the subdivision of land within the unincorporated areas of Hillsborough County; and

WHEREAS, pursuant to the LDC, the Subdivider has submitted to the Board of County Commissioners of Hillsborough County, Florida, for approval and recordation, a plat of a subdivision known as <u>Cypress Cay Preserve</u> (hereafter, the "Subdivision"); and