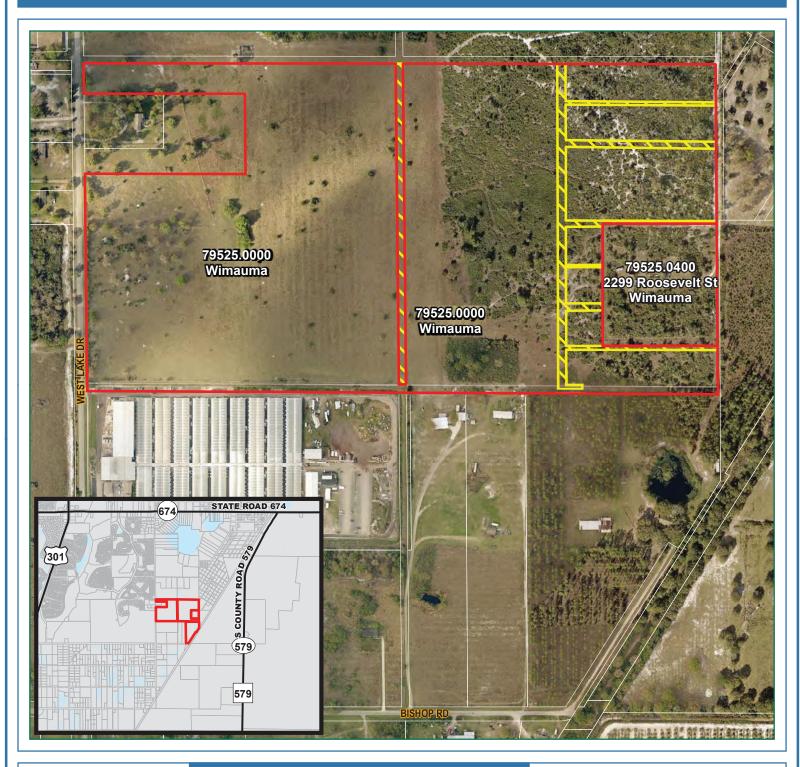

#### **Staff's Recommended Board Motion:**

Adopt a Resolution vacating portions of unimproved platted public right-of-way within the plat of Davis & Dowdell Addition to Town of Wimauma, and the plat of Halifax, both recorded in Plat Book 1, Page 136, of the public records of Hillsborough County, and being more particularly described in the Resolution. The petitioners, West Lake, LLC & Maritza and Gary Pippin, have submitted this vacate request in support of redeveloping and rezoning the area into a residential subdivision. As a part of the redevelopment of the area, the subject unimproved right-of-way will be replaced with new and appropriately placed right-of-way, which is determined through the subdivision and platting process. The proposed vacate area is located within Folio No. 79525-0000 (no physical address) and 79525-0400 (2299 Roosevelt Street), generally lying north of Bishop Road, west of South County Road 579, and south of State Road 674, in Wimauma, and consists of approximately 138,095 square feet (3.170 acres). Reviewing departments, agencies, and utility providers have raised no objections to this request. The financial impact associated with this item consists of required advertising per statute, recording fees and processing, estimated to be less than \$175.00, which are paid by the Petitioners.

#### **Background:**

This petition is submitted by West Lake, LLC and Maritza and Gary Pippin as owners of the properties abutting the proposed vacate area, to vacate portions of unimproved platted public right-of-way. These portions of right-of-way were established in 1914 by virtue of the plat of Davis & Dowdell Addition to Town of Wimauma, and the plat of Halifax, both recorded in Plat Book 1, Page 136, of the public records of Hillsborough County. The applicant is requesting to vacate a portion of right-of-way totaling 3.170 +/- acres (138,095 square feet) that is part of a larger area that is proposed to be redeveloped into a residential subdivision. The vacating is associated with rezoning PD 21-0959 which will maintain a public north/south as well as a public east/west connection. The existing Right of Way (ROW) is not in the correct alignment to avoid wetland impacts and the future built environment of the surrounding area. This vacating will seek to remedy that situation and as part of the new redevelopment, will dedicate the roads back to public ROW once the modifications are made. Reviewing departments, agencies, and utility providers have raised no objections to this request. Pursuant to F.S. 177.101(4) and F.S. 336.10, Public Notice of this public hearing was published in *La Gaceta* on April 15, 2022 and April 22, 2022.

#### **LEGEND**

Subject Properties -79525.0000 - West Lake, LLC 79525.0400 - Maritza & Gary Pippin

Right-of-Way to be Vacated 1398,095 SqFt (3.170 Ac)

**SEC 16 TWP 32S RNG 20E** 

601 E Kennedy Blvd, Tampa, FL 33602 (813) 272-5900 printroom@hillsboroughcounty.org

Vacating Petition V22-0003
West Lake, LLC; Maritza &
Gary Pippin - Petitioners
Davis and Dowdell Add. To
Town of Wimauma, Halifax (PB 1 PG 136)
Folios: 79525-0000 and 79525-0400
Section 16 Township 32 South, Range 20 East