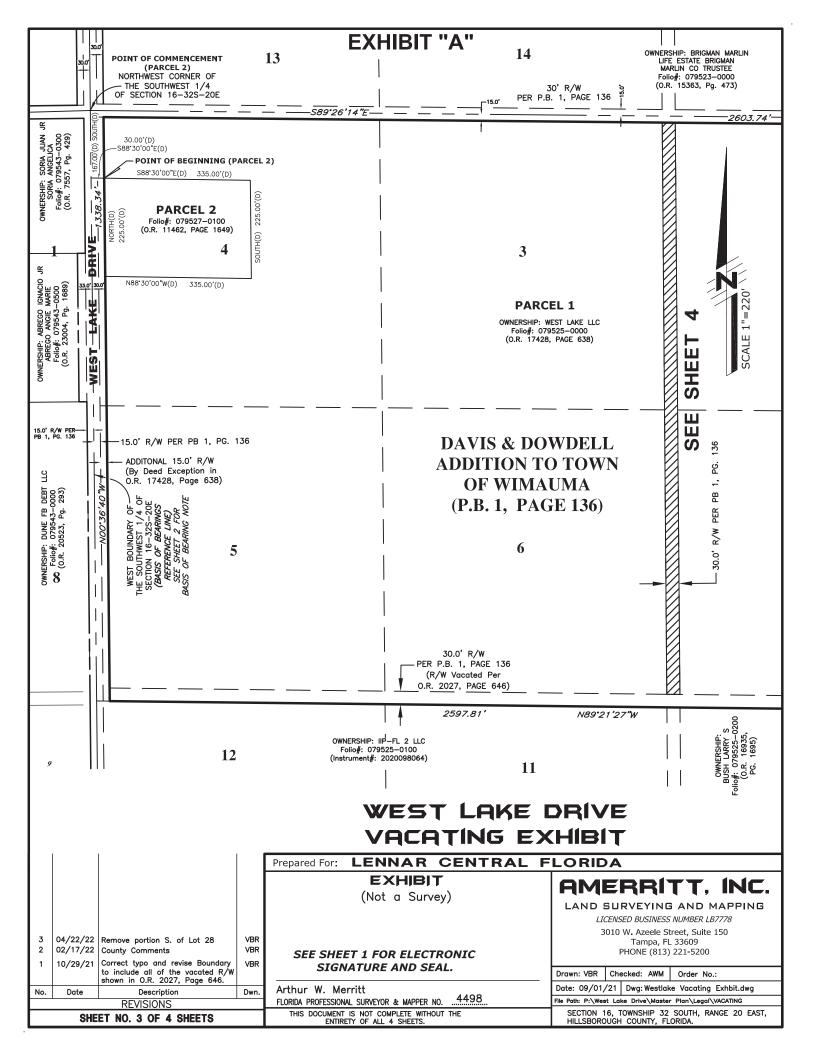

## WEST LAKE DRIVE VACATING EXHIBIT

|             |          |                                                                                                                                              |                   |                                                                                                           | Z                                                                                                                                                                                         |
|-------------|----------|----------------------------------------------------------------------------------------------------------------------------------------------|-------------------|-----------------------------------------------------------------------------------------------------------|-------------------------------------------------------------------------------------------------------------------------------------------------------------------------------------------|
|             |          |                                                                                                                                              |                   | Prepared For: LENNAR CENTRAL F                                                                            | LORIDA                                                                                                                                                                                    |
| 3<br>2<br>1 | 02/17/22 | Remove portion S. of Lot 28 County Comments Correct typo and revise Boundary to include all of the vacated R/W shown in O.R. 2027, Page 646. | VBR<br>VBR<br>VBR | (Not a Survey)  Arthur W Digitally signed by Arthur W Merritt  Date: 2022.04.20: 11:40:46-04:60  STATE OF | AMERRITT, INC.  LAND SURVEYING AND MAPPING  LICENSED BUSINESS NUMBER LB7778  3010 W. Azeele Street, Suite 150  Tampa, Fl. 33609  PHONE (813) 221-5200  Drawn: VBR Checked: AWM Order No.: |
| No.         | Date     | Description                                                                                                                                  | Dwn.              | Arthur W. Merritt                                                                                         | Date: 09/01/21 Dwg: Westlake Vacating Exhbit.dwg                                                                                                                                          |
|             |          | REVISIONS                                                                                                                                    |                   | FLORIDA PROFESSIONAL SURVEYOR & MAPPER NO                                                                 | File Path: P:\West Lake Drive\Master Plan\Legal\VACATING                                                                                                                                  |
|             |          | SECTION 16, TOWNSHIP 32 SOUTH, RANGE 20 EAST, HILLSBOROUGH COUNTY, FLORIDA.                                                                  |                   |                                                                                                           |                                                                                                                                                                                           |

**NOTE:** Bearings shown hereon are based on the West boundary of the Southwest 1/4 of Section 16, Township 32 South, Range 20 East, Hillsborough County, Florida, having a Grid bearing of N.00°36'40"W. The Grid Bearings as shown hereon refer to the State Plane Coordinate System, North America Horizontal Datum of 1983 (NAD 83-2011 Adjustment) for the West Zone of Florida.

#### **LEGEND:**

- 1. O.R. Official Records Book
- 2. P.B. Plat Book
- 3. R/W Right-of-Way
- 4. (D) Deed

- Area to be Vacated

SCALE 1"=400'