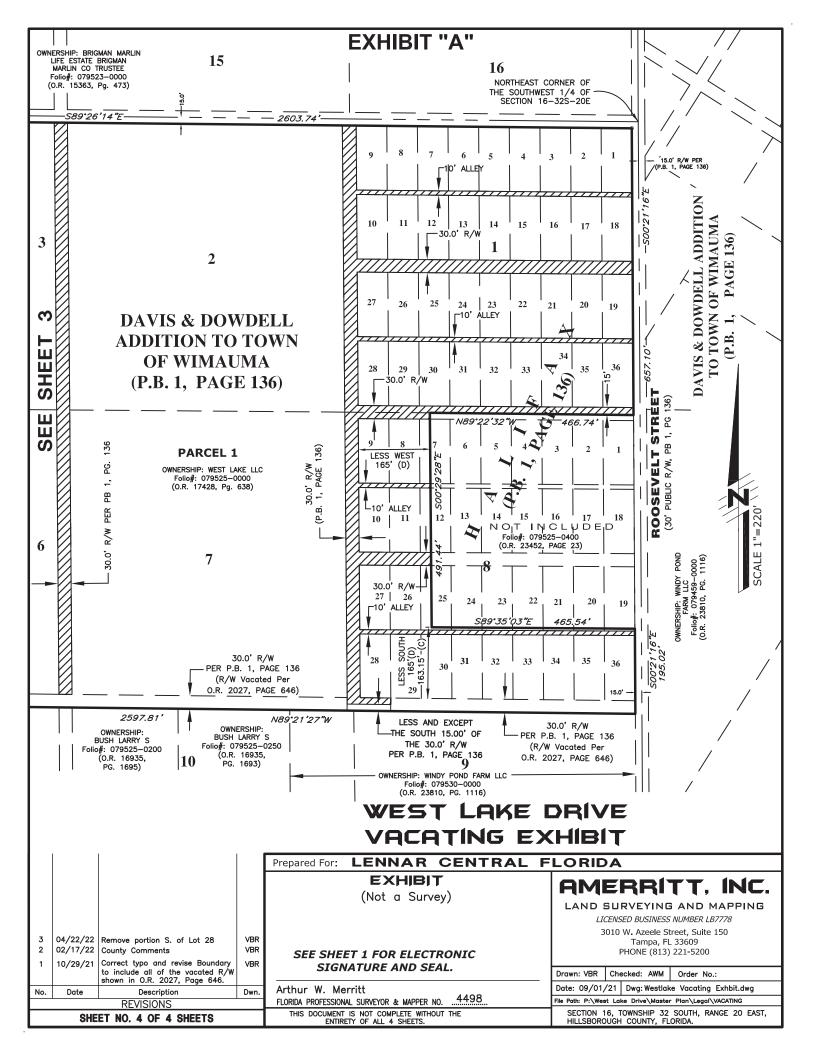

# LANDS DESCRIBED IN EXHIBIT "A" ATTACHED HERETO AND MADE A PART HEREOF; SKETCHES ATTACHED HERETO FOR ILLUSTRATIVE PURPOSES ONLY

WHEREAS, it appears that said property affected by such closure is owned by the above-named petitioner; and,

#### **EXHIBIT "A"**

**DESCRIPTION:** That part of the (Public) Rights-of-Way, lying between and adjacent to TRACTS 1 through 8, inclusive in the Southwest 1/4 of Section 16, Township 32 South, Range 20 East, according to the plat of DAVIS & DOWDELL ADDITION TO TOWN OF WIMAUMA, as recorded in Plat Book 1, page 136, of the Public Records of Hillsborough County, Florida and that part of the (Public) Rights-of-Ways and Alleys, lying within the plat of HALIFAX, as recorded in Plat Book 1, page 136, of the Public Records of Hillsborough County, Florida, Less and Except that portion of the (Public) Rights-of-Way vacated by Resolution, as recorded in Official Records Book 2027, Page 646 of the Public Records of Hillsborough County, Florida, and also Less and Except the South 15.00 feet of the 30' (Public) Right-of-way, lying South of Lot 28 of said plat of HALIFAX, ALL of the above lying within the following described parcels of land:

#### Parcel 1:

Tracts 1 through 8, inclusive in the Southwest 1/4 of Section 16, Township 32 South, Range 20 East of DAVIS & DOWDELL ADDITION TO TOWN OF WIMAUMA, as recorded in Plat Book 1, page 136, of the Public Records of Hillsborough County, Florida and all of vacated road lying South and adjacent to Tracts 5 through 8, inclusive of the aforesaid property, less the West 15.0 feet of Tracts 4 and 5 for additional right-of-way for Westlake Drive.

Less and except the lands as described in Official Records Book 11462, page 1649, Public Records of Hillsborough County, Florida, being further described as following:

A portion of Tract 4 in the Southwest 1/4 of Section 16, Township 32 South, Range 20 East of DAVIS & DOWDELL ADDITION TO TOWN OF WIMAUMA, as recorded in Plat Book 1, page 136, of the Public Records of Hillsborough County, Florida, more particularly described as:From the Northwest corner of the Southwest 1/4 of Section 16; run South (assumed), a distance of 167.0 feet; thence South 88°30' East and parallel to the North boundary of said Southwest 1/4, a distance of 30.0 feet for a point of beginning; thence continue South 88°30' East, a distance of 335.0 feet; thence North 88°30' West, a distance of 335.0 feet; thence North, 225.0 feet to the point of beginning.

#### Also being described as follows:

From the Northwest corner of the Southwest 1/4 of Section 16; run S00°36'42" E, a distance of 167.0 feet; thence S89°10'30" E and parallel to the North boundary of said Southeast 1/4, a distance of 30.00 feet for a point of beginning; thence continue S89°10'30" E, a distance of 335.0 feet; thence S00°36'42" E and parallel to the West boundary of Section 16, a distance of 225.0 feet; thence N89°10'30" W, a distance of 335.0 feet; thence N00°36'42" W, 225.0 feet to the point of beginning.

Also less and except the lands as described in Official Records Book 13050, page 835, Public Records of Hillsborough County, Florida, being described as following:

Tract 8 in the SW 1/4 of Section 16, Township 32 South, Range 20 East, DAVIS & DOWDELL ADDITION TO TOWN OF WIMAUMA, according to the plat thereof recorded in Plat Book 1, page 136, Public Records of Hillsborough County, Florida, less the West 165.0 feet and less the South 165.00 feet thereof.

#### Parcel 2:

A portion of Tract 4 in the Southwest 1/4 of Section 16, Township 32 South, Range 20 East of DAVIS & DOWDELL ADDITION TO TOWN OF WIMAUMA, as recorded in Plat Book 1, page 136, of the Public Records of Hillsborough County, Florida, more particularly described as:

From the Northwest corner of the Southwest ¼ of Section 16; run South (assumed), a distance of 167.0 feet; thence South 88°30' East and parallel to the North boundary of said Southwest 1/4, a distance of 30.0 feet for a point of beginning; thence continue South 88°30' East, a distance of 335.0 feet; thence South and parallel to the West boundary of Section 16, a distance of 225.0 feet; thence North 88°30' West, a distance of 335.0 feet; thence North, 225.0 feet to the point of beginning.

Vacating area, contains 138,095 square feet (3.170 acres), more or less.

INFORMATION IS NOT COMPLETE WITHOUT THE ACCOMPANYING SKETCH.

## WEST LAKE DRIVE VACATING EXHIBIT

|             |          |                                                                                                                                              |                   |                                                                                                           | Z                                                                                                                                                                                         |
|-------------|----------|----------------------------------------------------------------------------------------------------------------------------------------------|-------------------|-----------------------------------------------------------------------------------------------------------|-------------------------------------------------------------------------------------------------------------------------------------------------------------------------------------------|
|             |          |                                                                                                                                              |                   | Prepared For: LENNAR CENTRAL F                                                                            | LORIDA                                                                                                                                                                                    |
| 3<br>2<br>1 | 02/17/22 | Remove portion S. of Lot 28 County Comments Correct typo and revise Boundary to include all of the vacated R/W shown in O.R. 2027, Page 646. | VBR<br>VBR<br>VBR | (Not a Survey)  Arthur W Digitally signed by Arthur W Merritt  Date: 2022.04.20: 11:40:46-04:60  STATE OF | AMERRITT, INC.  LAND SURVEYING AND MAPPING  LICENSED BUSINESS NUMBER LB7778  3010 W. Azeele Street, Suite 150  Tampa, Fl. 33609  PHONE (813) 221-5200  Drawn: VBR Checked: AWM Order No.: |
| No.         | Date     | Description                                                                                                                                  | Dwn.              | Arthur W. Merritt                                                                                         | Date: 09/01/21 Dwg: Westlake Vacating Exhbit.dwg                                                                                                                                          |
|             |          | REVISIONS                                                                                                                                    |                   | FLORIDA PROFESSIONAL SURVEYOR & MAPPER NO                                                                 | File Path: P:\West Lake Drive\Master Plan\Legal\VACATING                                                                                                                                  |
|             |          | SECTION 16, TOWNSHIP 32 SOUTH, RANGE 20 EAST, HILLSBOROUGH COUNTY, FLORIDA.                                                                  |                   |                                                                                                           |                                                                                                                                                                                           |