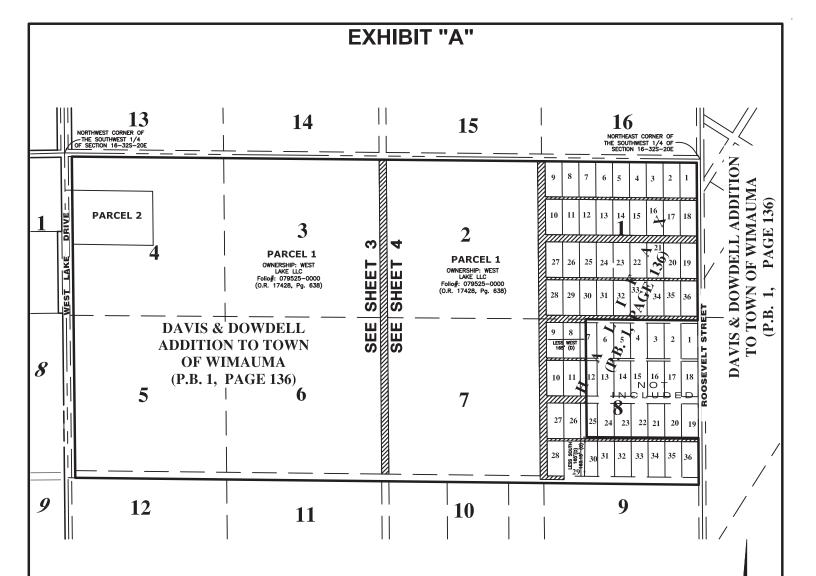

# LANDS DESCRIBED IN EXHIBIT "A" ATTACHED HERETO AND MADE A PART HEREOF; SKETCHES ATTACHED HERETO FOR ILLUSTRATIVE PURPOSES ONLY

WHEREAS, it appears that said property affected by such closure is owned by the above-named petitioner; and,

#### **EXHIBIT "A"**

**DESCRIPTION:** That part of the (Public) Rights-of-Way, lying between and adjacent to TRACTS 1 through 8, inclusive in the Southwest 1/4 of Section 16, Township 32 South, Range 20 East, according to the plat of DAVIS & DOWDELL ADDITION TO TOWN OF WIMAUMA, as recorded in Plat Book 1, page 136, of the Public Records of Hillsborough County, Florida and that part of the (Public) Rights-of-Ways and Alleys, lying within the plat of HALIFAX, as recorded in Plat Book 1, page 136, of the Public Records of Hillsborough County, Florida, Less and Except that portion of the (Public) Rights-of-Way vacated by Resolution, as recorded in Official Records Book 2027, Page 646 of the Public Records of Hillsborough County, Florida, and also Less and Except the South 15.00 feet of the 30' (Public) Right-of-way, lying South of Lot 28 of said plat of HALIFAX, ALL of the above lying within the following described parcels of land:

#### Parcel 1:

Tracts 1 through 8, inclusive in the Southwest 1/4 of Section 16, Township 32 South, Range 20 East of DAVIS & DOWDELL ADDITION TO TOWN OF WIMAUMA, as recorded in Plat Book 1, page 136, of the Public Records of Hillsborough County, Florida and all of vacated road lying South and adjacent to Tracts 5 through 8, inclusive of the aforesaid property, less the West 15.0 feet of Tracts 4 and 5 for additional right-of-way for Westlake Drive.

Less and except the lands as described in Official Records Book 11462, page 1649, Public Records of Hillsborough County, Florida, being further described as following:

A portion of Tract 4 in the Southwest 1/4 of Section 16, Township 32 South, Range 20 East of DAVIS & DOWDELL ADDITION TO TOWN OF WIMAUMA, as recorded in Plat Book 1, page 136, of the Public Records of Hillsborough County, Florida, more particularly described as:From the Northwest corner of the Southwest 1/4 of Section 16; run South (assumed), a distance of 167.0 feet; thence South 88°30' East and parallel to the North boundary of said Southwest 1/4, a distance of 30.0 feet for a point of beginning; thence continue South 88°30' East, a distance of 335.0 feet; thence North 88°30' West, a distance of 335.0 feet; thence North, 225.0 feet to the point of beginning.

#### Parcel 2:

A portion of Tract 4 in the Southwest 1/4 of Section 16, Township 32 South, Range 20 East of DAVIS & DOWDELL ADDITION TO TOWN OF WIMAUMA, as recorded in Plat Book 1, page 136, of the Public Records of Hillsborough County, Florida, more particularly described as: