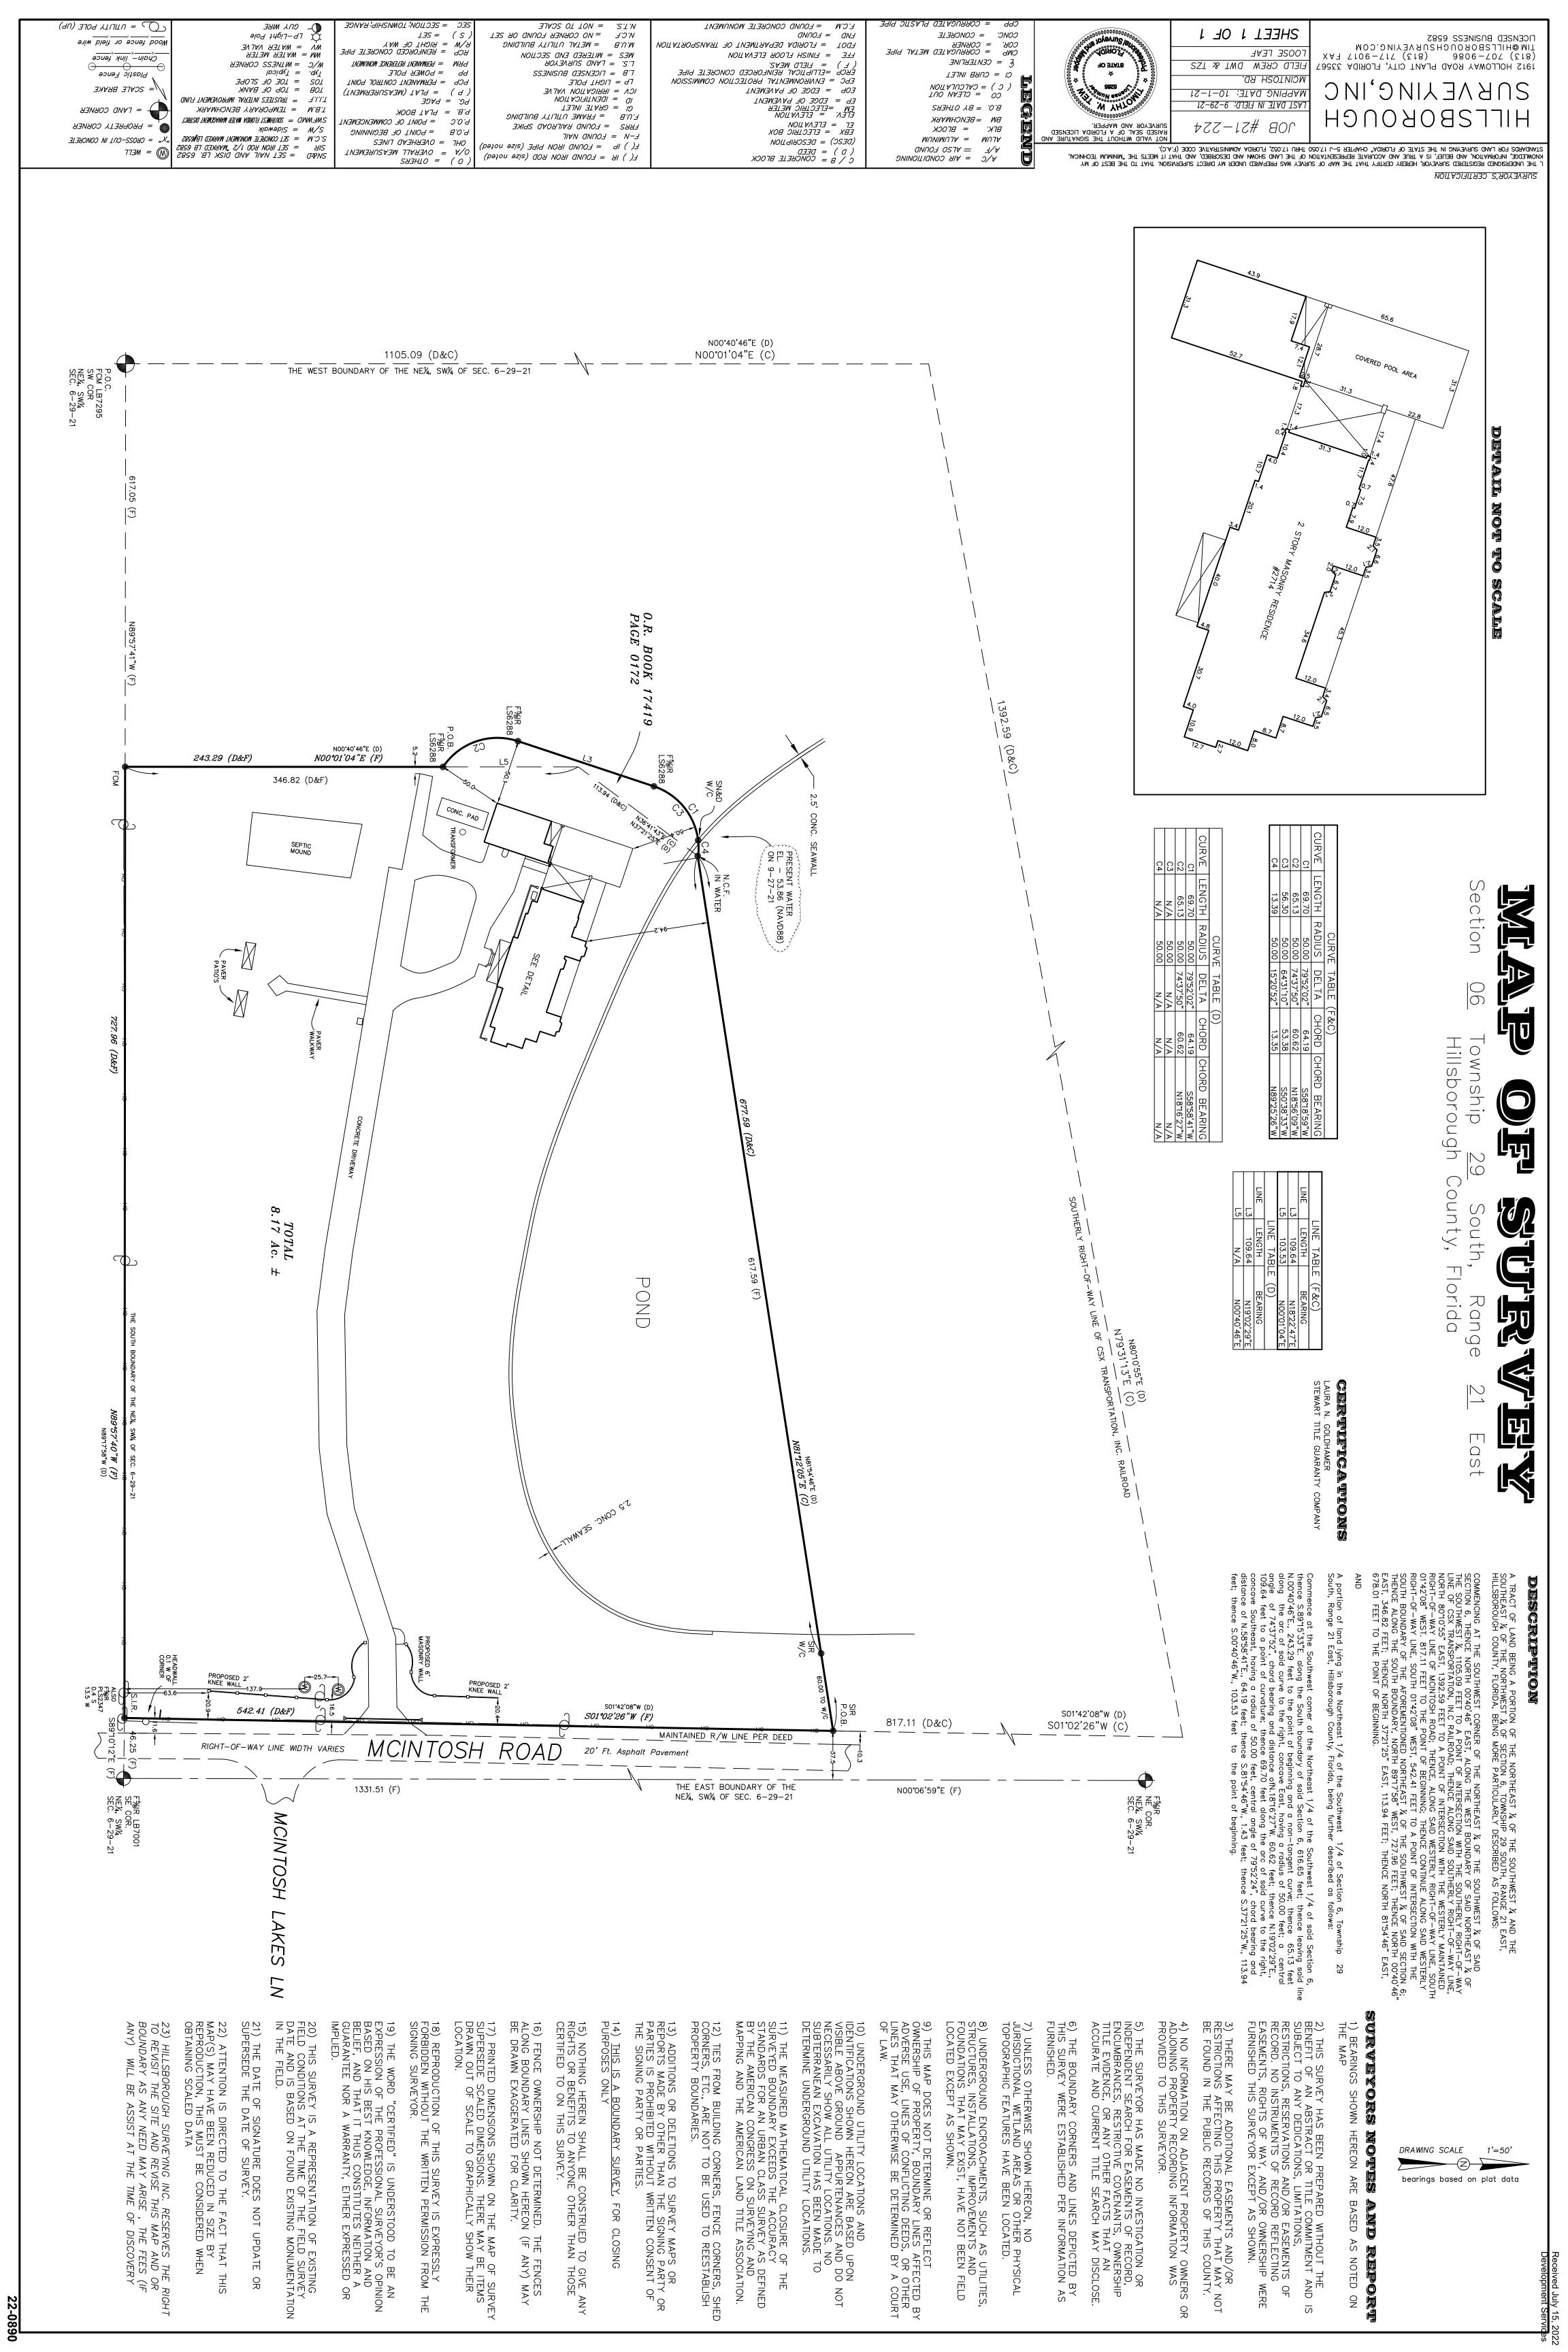

A tract of land being a portion of the Northeast 1/4 of the Southwest 1/4 and the Southeast 1/4 of the Northwest 1/4 of Section 6, Township 29 South, Range 21 East, Hillsborough County, Florida, being more particularly described as follows:

Commencing at the Southwest corner of the Northeast 1/4 of the Southwest 1/4 of said Section 6, thence North 00°40'46" East, along the West boundary of said Northeast 1/4 of the Southwest 1/4, 1105.09 feet to a point of intersection with the Southerly right-of-way line of CSX Transportation, Inc. Railroad; thence, along said Southerly right-of-way line, North 80°10'55" East, 1392.59 feet to a point of intersection with the Westerly maintained right-of-way line of Mcintosh Road; thence, along said Westerly right-of-way line, South 01°42'08" West, 817.11 feet to the Point of Beginning; thence continue along said Westerly right-of-way line, South 01°42'08" West, 542.41 feet to a point of intersection with the South boundary of the aforementioned Northeast 1/4 of the Southwest 1/4 of said Section 6; thence, along said South boundary, North 89°17'58" West, 727.96 feet; thence North 00°40'46" East, 346.82 feet; thence North 37°21'25" East, 113.94 feet; thence North 81°54'46" East, 678.01 feet to the Point of Beginning.

#### AND

A portion of land lying in the Northeast 1/4 of the Southwest 1/4 of Section 6, Township 29 South, Range 21 East, Hillsborough County, Florida, being further described as follows:

Commence at the Southwest corner of the Northeast 1/4 of the Southwest 1/4 of said Section 6, thence South 89°15'33" East, along the South boundary of said Section 6, 616.65 feet; thence leaving said line North 00°40'46" East, 243.29 feet to the Point of Beginning and a non-tangent curve; thence 65.13 feet along the arc of said curve to the right, concave East, having a radius of 50.00 feet a central angle of 74°37'52", chord bearing and distance of North 18°16'27" West, 60.62 feet thence North 19°02'29" East, 109.64 feet to a point of curvature; thence 69.70 feet along the arc of said curve to the right, concave Southeast, having a radius of 50.00 feet, central angle of 79°52'24", chord bearing and distance of North

DEED Individual Warranty Deed - Legal on Face

Prepared by & Return to: Rebecca Gullick All American Title Pros, LLLP 679 West Lumsden Road Brandon, Florida 33511 File Number: T210753P

58°58'41"East, 64.19 feet; thence South 81°54'46" West, 1.43 feet; thence South 37°21'25" West, 113.94 feet; thence South 00°40'46" West, 103.53 feet to the Point of Beginning.

Parcel ID Number: A0847120300

Together with all the tenements, hereditaments and appurtenances thereto belonging or in anywise appertaining.

To Have and to Hold, the same in fee simple forever.

And the grantor hereby covenants with said grantee that the grantor is lawfully seized of said land in fee simple; that the grantor has good right and lawful authority to sell and convey said land; that the grantor hereby fully warrants the title to said land and will defend the same against the lawful claims of all persons whomsoever; and that said land is free of all encumbrances except taxes accruing subsequent to December 31, 2020.