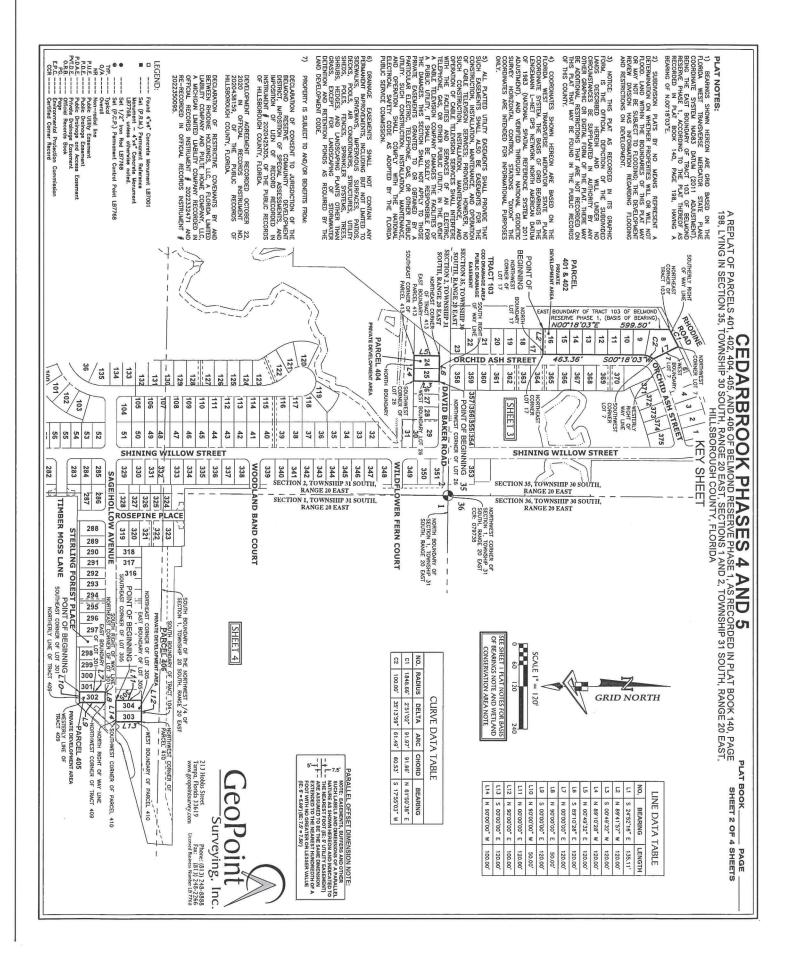

| SUBJECT:           | Cedarbrook Phases 4 & 5 fka Belmond Reserve Phase 4 & 5 PI#4999 |
|--------------------|-----------------------------------------------------------------|
| <b>DEPARTMENT:</b> | Development Review Division of Development Services Department  |
| SECTION:           | Project Review & Processing                                     |
| <b>BOARD DATE:</b> | November 3, 2022                                                |
| <b>CONTACT:</b>    | Lee Ann Kennedy                                                 |

### **RECOMMENDATION:**

Accept the plat for recording for Cedarbrook Phases 4 & 5 fka Belmond Reserve Phase 4 & 5, located in Section 35, Township 30, and Range 20. Also accept a Performance Bond for Placement of Lot Corners in the amount of \$1,750.00 and authorize the Chairman to execute the Subdivider's Agreement for Performance - Placement of Lot Corners.

### **BACKGROUND:**

On May 27, 2022, Permission to Construct Prior to Platting was issued for Cedarbrook Phases 4 & 5 fka Belmond Reserve Phase 4 & 5. The developer has submitted the required Bond, which the County Attorney's Office has reviewed and approved. The developer is Pulte Company, LLC and the engineer is LevelUp Consulting, LLC.

| Surveying, Inc.<br>213 Hobbs Street<br>Tampa, Forda 33619<br>Fax: [813] 248-8388<br>Fax: [813] 248-82868<br>Fax: [813] 248-82868<br>Fax: [813] 248-82868<br>Fax: [813] 248-82868<br>Fax: [813] 248-82868<br>Fax: [813] 248-82868<br>Fax: [813] 248-82668<br>Fax: [813] 248-82668<br>Fax: [813] 248-82668<br>Fax: [813] 248-82688<br>Fax: [813] 248-82688 |                                                                                                                                                                                                                                    | DAVID A. WILLIAMS, (LICENSE NO. LS6423)<br>FLORIDA PROFESSIONAL SURVEYOR AND MAPPER<br>GEOPOINT SURVEYING, INC.<br>213 HOBBS SIRKELT, TAMPA, FL 33619<br>LICENSED BUSINESS NUMBER LB 7768                                                                                                                                                                                                                                                                                                                                                                                                                                                                                                                                                                                                                                                                                                                                                                              |
|----------------------------------------------------------------------------------------------------------------------------------------------------------------------------------------------------------------------------------------------------------------------------------------------------------------------------------------------------------------------------------------------------------------------------------------------------------------------------------------------------------------------------------------------------------------------------------------------------------------------------------------------------------------------------------------------------------------------------------------------------------------------------------------------------------------------------------------------------------------------------------------------------------------------------------------------------------------------------------------------------------------------------------------------------------------------------------------------------------------------------------------------------------------------------------------------------------------------------------------------------------------------------------------------------------------------------------------------------------------------------------------------------------------------------------------------------------------------------------------------------------------------------------------------------------------------------------------------------------------------------------------------------------------------------------------------------------------------------------------------------------------------------------------------------------------------------------------------------------------------------------------------------------------------------------------------------------------------------------------------------------------------------------------------------------------------------------------------------------------------------------------------------------------------------------------------------------------------------------------------------------------------------------------------------------------------------------------------------------------------------------------------------------------------------------|------------------------------------------------------------------------------------------------------------------------------------------------------------------------------------------------------------------------------------|------------------------------------------------------------------------------------------------------------------------------------------------------------------------------------------------------------------------------------------------------------------------------------------------------------------------------------------------------------------------------------------------------------------------------------------------------------------------------------------------------------------------------------------------------------------------------------------------------------------------------------------------------------------------------------------------------------------------------------------------------------------------------------------------------------------------------------------------------------------------------------------------------------------------------------------------------------------------|
|                                                                                                                                                                                                                                                                                                                                                                                                                                                                                                                                                                                                                                                                                                                                                                                                                                                                                                                                                                                                                                                                                                                                                                                                                                                                                                                                                                                                                                                                                                                                                                                                                                                                                                                                                                                                                                                                                                                                                                                                                                                                                                                                                                                                                                                                                                                                                                                                                                  |                                                                                                                                                                                                                                    | SURVEYOR'S CERTIFICATION<br>1. THE UNDERSIGNED SURVEYOR, HEREBY CERTIFY THAT THIS PLATED SUBDANSION IS A<br>CORRECT REPRESENTATION OF THE LWID EBING SUBDADED: THAT THIS PLAY WWS<br>PREPARED UNDER MY DIRECTION WAS DUPENDEN: THAT THIS PLAY WWS<br>PREPARED UNDER MY DIRECTION WAS DUPENDEN: THAT THIS PLAY WWS<br>PREPARED UNDER MY DIRECTION WAS DUPENDEN: THAT THIS PLAY WWS<br>PREPARED UNDER MY DIRECTION WAS DUPENDEN: THAT THIS PLAY WWS<br>PREPARED UNDERS OF CHAPTER 177, PART I, EXDINGLE SWITH<br>HULSBORDUH COUNTY WAS DIRECTORE: MON FRANCTIS AND THE<br>HULSBORDUH COUNTY WAS DIRECTORE: MON THE TO THAT THE THAT THE THAT THE<br>HULSBORDUH COUNTY WAS DIRECTORED. FOR MY CONTINUE 2022, AS SHOWN HEREON:<br>MONTANT FERMINENT CONTINUE (DUPY) MOD LOT CONDENS HAVE EEN RET OR<br>WILL BE SET FOR FREQUENCIENTS OF FLORIDA STATUTE OR IN ACCORDANCE WITH<br>CONDITIONS OF BONDING.                                                                    |
|                                                                                                                                                                                                                                                                                                                                                                                                                                                                                                                                                                                                                                                                                                                                                                                                                                                                                                                                                                                                                                                                                                                                                                                                                                                                                                                                                                                                                                                                                                                                                                                                                                                                                                                                                                                                                                                                                                                                                                                                                                                                                                                                                                                                                                                                                                                                                                                                                                  |                                                                                                                                                                                                                                    | Containing 0.275 acres, more or less.<br>Containing a total net acreage of 2.455 acres, more or less.                                                                                                                                                                                                                                                                                                                                                                                                                                                                                                                                                                                                                                                                                                                                                                                                                                                                  |
|                                                                                                                                                                                                                                                                                                                                                                                                                                                                                                                                                                                                                                                                                                                                                                                                                                                                                                                                                                                                                                                                                                                                                                                                                                                                                                                                                                                                                                                                                                                                                                                                                                                                                                                                                                                                                                                                                                                                                                                                                                                                                                                                                                                                                                                                                                                                                                                                                                  |                                                                                                                                                                                                                                    | BEINI at the Southeast corner of LOT 305, per circuids just of BEJJOHD RESERVE PMASE 1,<br>nu hence along the fast basicity of said LOT 305, NOCONOT, of distance of 12000 test<br>to the Northwest corner breact; these along the South boundary of TRACT 106, per said plat<br>of BEJJOHD RESERVE FMASE 1, NOCONOTE, of distance of NOCO 10 feet to the Northwest<br>corner of PAREL 410, per said just of BEJJOHO RESERVE FMASE 1; there along the West<br>boundary of said DARCEL 410, SUCCONOTE, of distance of 12000 feet to the Southwest<br>corner thread; theree along the break right way line of SAE FMJOHD WENUE, per cloresaid<br>plat of BEJJOHD RESERVE FMASE 1, N9900000°H, of alonce of 10000 feet to the POINT OF<br>BEGINNING.                                                                                                                                                                                                                      |
| PRINT: EXPIRES:                                                                                                                                                                                                                                                                                                                                                                                                                                                                                                                                                                                                                                                                                                                                                                                                                                                                                                                                                                                                                                                                                                                                                                                                                                                                                                                                                                                                                                                                                                                                                                                                                                                                                                                                                                                                                                                                                                                                                                                                                                                                                                                                                                                                                                                                                                                                                                                                                  |                                                                                                                                                                                                                                    | TOGETHER WITH:<br>DESCRIPTION: PARCEL 406, BELWOND RESERVE PHASE 1, according to the plot thereof, recorded<br>in Plot Book 140, Page 198, lying in Swelton 1, Tomenship 31 South, Range 20 East,<br>Hillsboreugh County, Florido, and being more particularly described as follows:                                                                                                                                                                                                                                                                                                                                                                                                                                                                                                                                                                                                                                                                                   |
| SIGNE                                                                                                                                                                                                                                                                                                                                                                                                                                                                                                                                                                                                                                                                                                                                                                                                                                                                                                                                                                                                                                                                                                                                                                                                                                                                                                                                                                                                                                                                                                                                                                                                                                                                                                                                                                                                                                                                                                                                                                                                                                                                                                                                                                                                                                                                                                                                                                                                                            | DATE                                                                                                                                                                                                                               |                                                                                                                                                                                                                                                                                                                                                                                                                                                                                                                                                                                                                                                                                                                                                                                                                                                                                                                                                                        |
| ACKNOWLEDGMENT<br>STATE OF FLORIDA<br>COUNTY OF HILLSBOROUGH<br>swork to avo subscreep before w.e. by weaks of physical presence. This<br>more than the subscreep before w.e. by weaks of physical presence. This<br>present of fourte houe company, the a worken lawer descendence of the subscreep before descendence of the subscreep before descendence of the subscreep before the subscreep state of the subscreep state of the subscreep before the subscreep state of the subscree                                                                                                                                                                                                                                                                                    | BEEN APPROVED FOR RECU                                                                                                                                                                                                             | DESCRIPTION: DARCEL 405. BELMOND RESERVE PHASE 1, according to the plot thereof, recorded<br>in Paul Book 140, Page 198, Wing in Section 1, Toernship 31, South, Range 20, East,<br>Hillsonrouph County, Fundid, and being more particularly described as fallows:<br>BEDN at the Southerst corner of LOT 301, per circensid plot of BELMOND RESERVE PHASE 1,<br>In there along the East beneforty of side (LOT 301, NGC0007C), a distance of J2000 tell<br>to the Northerst corner of LOT 301, Per Circensid and a side of the South right of we give a size that the<br>NEXUL per said plot of BELMON RESERVE PHASE 1, SACONOTO, a distance of 5000 tell<br>to the Northerst corner of PARCEL 409, per said PARCEL 409, the failance of 5000 tell<br>to the Northwest corner of PARCEL 409, per said PARCEL 409, the failance of 5000 feet 1,<br>beneford the Waterty and Northwy boundog of said PARCEL 409, the failance of 5000 feet to the<br>PAN(T or BEGNING). |
|                                                                                                                                                                                                                                                                                                                                                                                                                                                                                                                                                                                                                                                                                                                                                                                                                                                                                                                                                                                                                                                                                                                                                                                                                                                                                                                                                                                                                                                                                                                                                                                                                                                                                                                                                                                                                                                                                                                                                                                                                                                                                                                                                                                                                                                                                                                                                                                                                                  |                                                                                                                                                                                                                                    | Containing 0.331 acres, more or less;<br>TOGETHER WITH:                                                                                                                                                                                                                                                                                                                                                                                                                                                                                                                                                                                                                                                                                                                                                                                                                                                                                                                |
| BY: JEFFREY DEASON, VICE PRESIDENT    WITNESS    PRINT    PRINT                                                                                                                                                                                                                                                                                                                                                                                                                                                                                                                                                                                                                                                                                                                                                                                                                                                                                                                                                                                                                                                                                                                                                                                                                                                                                                                                                                                                                                                                                                                                                                                                                                                                                                                                                                                                                                                                                                                                                                                                                                                                                                                                                                                                                                                                                                                                                                  | BY:                                                                                                                                                                                                                                | BEGN of the Nethwest center of LOT 26, per diversid pilt of BELMOND RESERVE PMASE. 1,<br>run thence side the wast beamdary of and LOT 26, SCORASYAV, of distance of 120,00 feet<br>to the Southwest center thereof: thence side the Neth beamdapy of TMCT 101, per soid pilt<br>of BELMOND RESERVE PMASE. 1, NBT/1022W, of distance of 120,00 feet to the Southwest<br>center of PAREL 413, per soid pilt of BELMOND RESERVE PMASE. It hence slow the East<br>beamdary of save PAREL 413, per soid pilt of BELMOND RESERVE PMASE. It hence show the East<br>beamdary of save PAREL 413, per soid pilt of SEUVIDE RESERVE FMASE. It has Notificati center<br>beamdary of save PAREL 413, per soid pilt of SEUVIDE RESERVE FMASE. It has Notificated beam<br>beamdary of save PAREL 413, per soid pilt of south reserve and pilt of<br>BELMOND RESERVE PMASE 1, SB91028°L, o distance of 120,00 feet to the POINT OF<br>BELMOND.                                         |
| OWNER: PULTE HOME, LLC A MICHICAN LIMITED LIABILITY COMPANY                                                                                                                                                                                                                                                                                                                                                                                                                                                                                                                                                                                                                                                                                                                                                                                                                                                                                                                                                                                                                                                                                                                                                                                                                                                                                                                                                                                                                                                                                                                                                                                                                                                                                                                                                                                                                                                                                                                                                                                                                                                                                                                                                                                                                                                                                                                                                                      | I HEREBY CERTIFY THAT THIS SUBDONSION PLAT MEETS THE REQUIREMENTS, IN FORM OF<br>CHAPTER 177, PART I OF FLORIGA STATUTES, AND HAS BEEN FILED FOR RECORD IN PLAT<br>BOOK PAGE OF THE PUBLIC RECORDS OF HILSBOROUGH COUNTY, FLORIDA. | DESCRPTION: PARCEL 404, BELMOND RESERVE PHASE 1, according to the plot thereol, recorded<br>in Plat Book 140, Page, 198, lying in Section 2, Township 31 South, Range 20 East,<br>Hillsborough County, Florida, and being more particularly described as fallows:                                                                                                                                                                                                                                                                                                                                                                                                                                                                                                                                                                                                                                                                                                      |
|                                                                                                                                                                                                                                                                                                                                                                                                                                                                                                                                                                                                                                                                                                                                                                                                                                                                                                                                                                                                                                                                                                                                                                                                                                                                                                                                                                                                                                                                                                                                                                                                                                                                                                                                                                                                                                                                                                                                                                                                                                                                                                                                                                                                                                                                                                                                                                                                                                  | CLERK OF THE CIRCUIT COURT<br>COUNTY OF HILLSBOROUGH<br>STATE OF FLORIDA                                                                                                                                                           | 31239 (check bening S175032), 60.32 feet) to a point of tangency 25.07180 (2014) of the of 321399 (check bening S175032), 60.32 feet) to a point of tangency 25.007180 20, a distance of 43.36 feet to the Northest corner of oforeabid LOT 17, there along the North boundary of said LOT 17, N3411577, a distance of 120.00 feet to the POINT OF BEGINNING. Containing 1.711 acres, more or less: TOGENER WITH:                                                                                                                                                                                                                                                                                                                                                                                                                                                                                                                                                      |
| OWNER DOES FURTHER DEDICATE TO THE PUBLIC IN GENERAL, ALL OF THE UTILITY EASEMENTS<br>SHOWN HEREON FOR UTILITY PURPOSES AND OTHER PUBPOSES INCIDENTAL THERETO.<br>PUBLIC DRAWAGE EASEMENT IS HEREBY DEDICATED TO HILLSBOROUGH COUNTY FOR THE BENEFIT<br>OF THE PUBLIC.                                                                                                                                                                                                                                                                                                                                                                                                                                                                                                                                                                                                                                                                                                                                                                                                                                                                                                                                                                                                                                                                                                                                                                                                                                                                                                                                                                                                                                                                                                                                                                                                                                                                                                                                                                                                                                                                                                                                                                                                                                                                                                                                                           | RD/ENED BY:                                                                                                                                                                                                                        | Northestery, 91.97 feet cloing the onc of a non-integratic curve to the right horing or radius of<br>1445.66 feet and a central analysis of 2023(72) (cloud benefing Nd:1932)[52, 91.96 feet) to the<br>Northwest contrar of control analysis of 2023(72) (cloud benefing Nd:1932)[52]. The control to the<br>West boundary of sold (UT 7, per soid pict of BELMOND RESERVE PHASE 1: these along the<br>West boundary of sold (UT 7, 25.423)[52]. Contained of 13311 feet to the Submest correr<br>thereof, also being a picht on a curve on the Westery right of way line of ORCHD ASH<br>STREET, per and pice of ELMOND RESERVE PHASE 1: theree slows sub Westery right of way<br>into a ORCHD ASH STREET, into following the relations of collocation of the relations of the solution to<br>the relation of the relations of the collocation set (3) counters (3) solutions (3).                                                                                   |
| DEDICATION:<br>THE UNDESSINED, AS OWNER OF THE LANDS PLATED HEREN DOES HEREBY DEDICATE THIS PLAT<br>OF CEDARBHOOK PHASES 4 AND 5 FOR RECORD. FURTHER, THE OWNER DOES HEREBY DEDICATE<br>TO THE PUBLIC USE ALL STREETS, RANDS, ROHTS-OF-WAY, AND EXECUTING DESIGNATED ON THE<br>PLATAS "PUBLIC, THE UNDERSIGNED DURITIES WARKES THE FOLLOWING DEDICATIONS:                                                                                                                                                                                                                                                                                                                                                                                                                                                                                                                                                                                                                                                                                                                                                                                                                                                                                                                                                                                                                                                                                                                                                                                                                                                                                                                                                                                                                                                                                                                                                                                                                                                                                                                                                                                                                                                                                                                                                                                                                                                                        | PLAT APPROVAL:<br>This plat has been revened in accordance with Florida struttes, section 177.081<br>For chapter conformity. The geometric data has not been verified.                                                             | 20 East, Hillsborough Ceunly, Florida, and being more particularly described as follows:<br>BEGIN at the Nethewst corner of LOT 17, per diseased plat of BELMOND RESERVE FWSE 1,<br>run thence doing the East boundary of TRUCT 103, per suid plat of BELMOND RESERVE FWSE 1,<br>NOOTBOJE, a distance of S99.50 text to the Northeest corner of sad TRUCT 103, Plate<br>being a point on a curve on the Southerly right of way line of RHODNE ROAD, per sade plat of<br>BELMOND RESERVE FWSE 1; there a doing add Southerly right of way line of RHODNE ROAD.<br>BELMOND RESERVE FWSE 1; there a doing add Southerly right of way line of RHODNE ROAD.                                                                                                                                                                                                                                                                                                                 |
| ORIDA                                                                                                                                                                                                                                                                                                                                                                                                                                                                                                                                                                                                                                                                                                                                                                                                                                                                                                                                                                                                                                                                                                                                                                                                                                                                                                                                                                                                                                                                                                                                                                                                                                                                                                                                                                                                                                                                                                                                                                                                                                                                                                                                                                                                                                                                                                                                                                                                                            | WNSHIP 31 SOUTH, RANGE 20 EAST, HILLSBORDUGH COUNTY, FL                                                                                                                                                                            | and 402, BELMOND RESERVE PHA<br>ok 140, Page 198, lying in Section                                                                                                                                                                                                                                                                                                                                                                                                                                                                                                                                                                                                                                                                                                                                                                                                                                                                                                     |
| 5 PLAT BOOK PAGE AS RECORDED IN PLAT SHEET 1 OF 4 SHEETS                                                                                                                                                                                                                                                                                                                                                                                                                                                                                                                                                                                                                                                                                                                                                                                                                                                                                                                                                                                                                                                                                                                                                                                                                                                                                                                                                                                                                                                                                                                                                                                                                                                                                                                                                                                                                                                                                                                                                                                                                                                                                                                                                                                                                                                                                                                                                                         | CEDARBROOK PHASES 4 AND 5<br>A REPLAT OF PARCELS 401, 402, 404, 405, AND 406 OF BELMOND RESERVE PHASE 1, AS RECORDED IN PLAT<br>BOOK 140, PAGE 198, LYING IN SECTION 35, TOWNSHIP 30 SOUTH, RANGE 20 EAST. SECTIONS 1 AND 2,       | A REPLAT OF PARCE<br>BOOK 140, PAGE 5                                                                                                                                                                                                                                                                                                                                                                                                                                                                                                                                                                                                                                                                                                                                                                                                                                                                                                                                  |