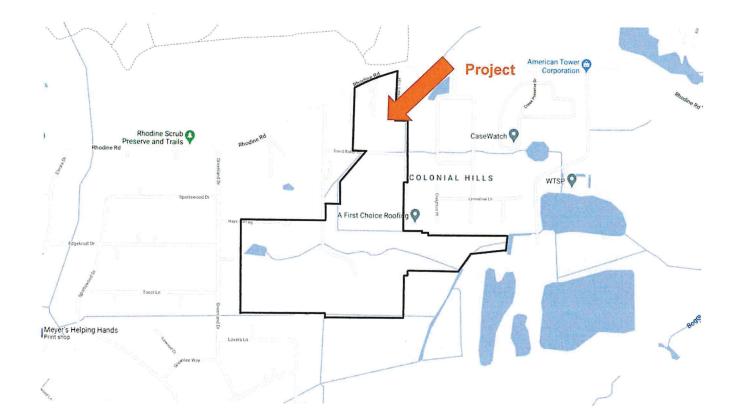

| SUBJECT:           | Cedarbrook Phases 4 & 5 fka Belmond Reserve Phase 4 & 5 PI#4999 |
|--------------------|-----------------------------------------------------------------|
| <b>DEPARTMENT:</b> | Development Review Division of Development Services Department  |
| SECTION:           | Project Review & Processing                                     |
| <b>BOARD DATE:</b> | November 3, 2022                                                |
| <b>CONTACT:</b>    | Lee Ann Kennedy                                                 |

### **RECOMMENDATION:**

Accept the plat for recording for Cedarbrook Phases 4 & 5 fka Belmond Reserve Phase 4 & 5, located in Section 35, Township 30, and Range 20. Also accept a Performance Bond for Placement of Lot Corners in the amount of \$1,750.00 and authorize the Chairman to execute the Subdivider's Agreement for Performance - Placement of Lot Corners.

### **BACKGROUND:**

On May 27, 2022, Permission to Construct Prior to Platting was issued for Cedarbrook Phases 4 & 5 fka Belmond Reserve Phase 4 & 5. The developer has submitted the required Bond, which the County Attorney's Office has reviewed and approved. The developer is Pulte Company, LLC and the engineer is LevelUp Consulting, LLC.