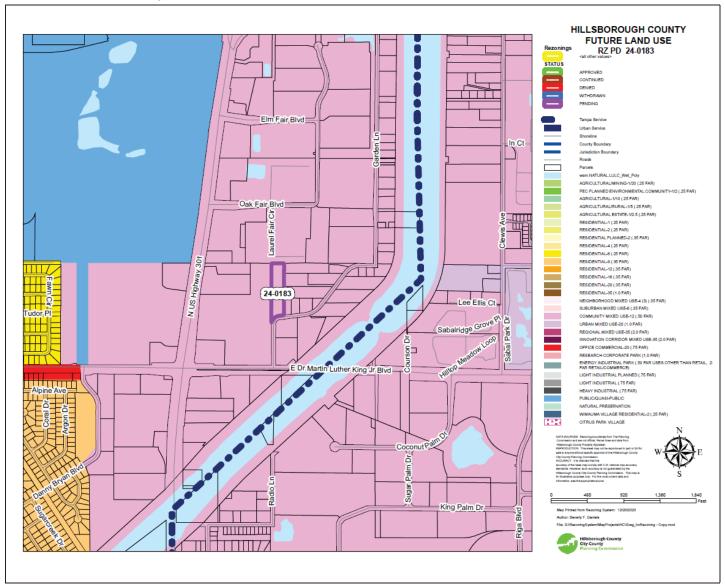

#### 2.2 Future Land Use Map

Case Reviewer: Jared Follin

| Subject Site Future Land Use Category: | Community Mixed-Use – 12 (CMU-12)                                                                                                                                                                                                                                                                                                                                           |  |
|----------------------------------------|-----------------------------------------------------------------------------------------------------------------------------------------------------------------------------------------------------------------------------------------------------------------------------------------------------------------------------------------------------------------------------|--|
| Maximum Density/F.A.R.:                | 0.5 FAR                                                                                                                                                                                                                                                                                                                                                                     |  |
| Typical Uses:                          | Residential, community scale retail commercial, office uses, research corporate park uses, light industrial multi-purpose and clustered residential and/or mixed-use projects at appropriate locations. Non-residential land uses must be compatible with residential uses through established techniques of transition or by restricting the located of incompatible uses. |  |