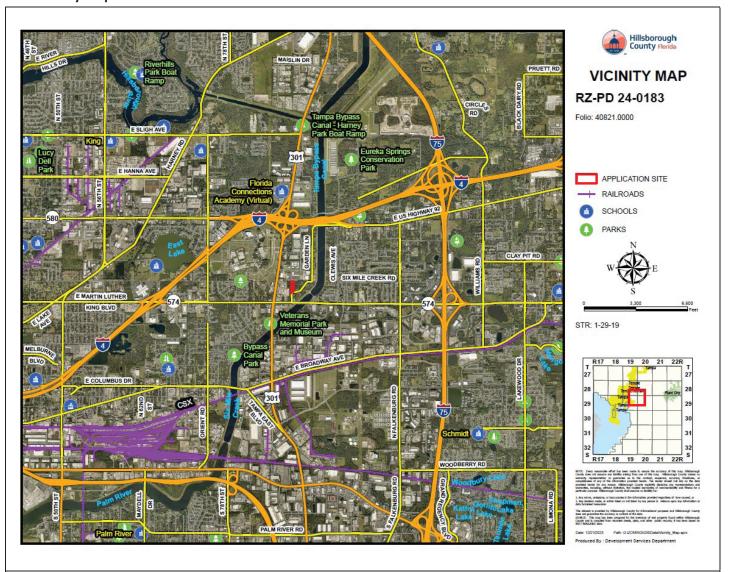

#### 2.1 Vicinity Map

Case Reviewer: Jared Follin

#### **Context of Surrounding Area:**

The subject site is generally located at 4002 Garden Lane. It is in the Tampa/Urban Service Area and within the East Lake Orient Park Community Planning Area. The surrounding area consists of residential single-family to the east along Garden Lane, industrial uses to the north and west, and one commercial use nearby to the south near the intersection with East M.L.K. Jr. Boulevard. Along M.L.K Jr. Boulevard more commercial uses can be found including restaurants, convenience stores, and other types of businesses. The Tampa Bypass Canal, Canal C-135, is approximately 675 feet to the southeast.