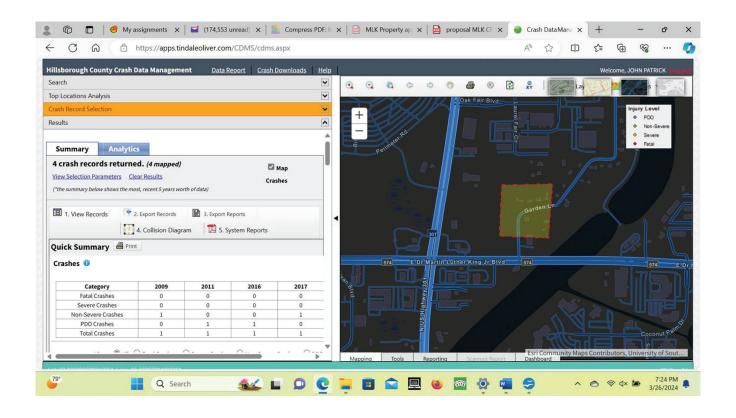

# CRASH DATA – GARDEN LANE

CRASH SYSTEM SOFTWARE POLYGON

A portion of the roadway for Garden Lane encroaches into an adjacent parcel across from the project site (See General Development Plan). In order to comply with TS-7, the applicant would be required to encroach onto the adjacent landowners property to remove and relocate the County's roadway. The encroachment of the roadway is not the fault of the applicant. It is unreasonable to expect the applicant to be granted permission to access and work within the encroachment area. Crash data has been collected for Garden Lane adjacent to the project area. Three traffic related incidents have been reported dating back to 2009. All were single vehicle accidents. Two of the accidents were distracted drivers. The third accident was alcohol related.