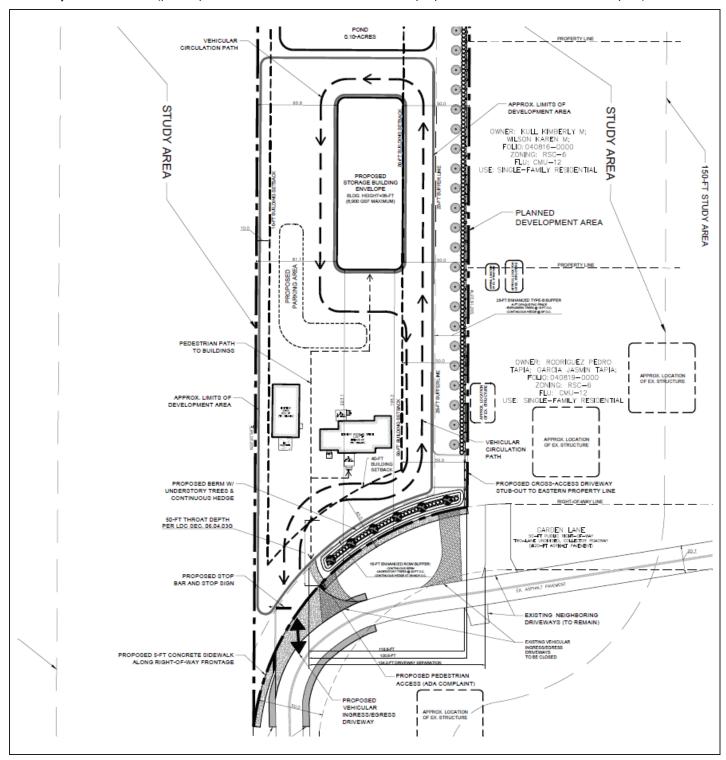

#### 2.0 LAND USE MAP SET AND SUMMARY DATA

2.4 Proposed Site Plan (partial provided below for size and orientation purposes. See Section 8.0 for full site plan)

| APPLICATION NUMBER:    | PD 24-0183     |                             |
|------------------------|----------------|-----------------------------|
| ZHM HEARING DATE:      | April 15, 2024 |                             |
| BOCC LUM MEETING DATE: | June 11, 2024  | Case Reviewer: Jared Follin |

#### 5.1 Compatibility

This is a request to rezone a 2.47-acre tract to a Planned Development to allow a Contractor's Office without Open Storage or Exterminator use. The property is currently zoned BPO and is utilized as an office for a pest control company that operates out of the existing home. The company has vehicles that they wish to store in an enclosed structure and so are proposing a to construct a 6,900 square foot storage building to house the vehicles. The existing structures are to remain and continue to be utilized by the pest control company.

The subject property is located at 4002 Garden Lane. It is within the East Lake Orient Park Community Planned Area and in the Tampa Service Area. Garden Lane is a local road and is mostly accessed by residential single-family uses. The only other property not residentially zoned is a property to the south at the corner of Garden Lane and Dr. Martin Luther King Jr. Boulevard, which is zoned CG, Commercial General, and is currently a Dollar General. Adjacent to the west and north of the property are properties zoned Planned Development which permit a range of uses includes office, commercial, and light industrial uses.

The proposed buffer and screening requirements for the development considers the vicinity of the residential uses to the east. Along this boundary, the applicants are proposing an enhanced Type B buffer to protect these uses. This buffer will be 25' wide and include a 6' solid PVC fence, a 3' continuous hedge, and a row of evergreen trees planted 20 feet apart. In addition, a 50' building setback is given along this boundary to further separate the development from the residential uses. With the building height being 35', we found this to be an acceptable setback. The applicant is also proposing an enhanced right-of-way buffer along Garden Lane. This buffer will be 15' wide and include a 2' continuous berm, a 3' continuous hedge planted on top of the berm, and a row of understory trees planted 20 feet apart. These enhancements greatly exceed what is normally required by code. Staff finds this to be acceptable in protecting the residential uses to the east. No buffering and screening is proposed along the west and north property boundaries.

#### **Requirements prior to Certification:**

- Prior to certification the applicant shall revise the PD site plan to include a double headed cross access arrow
  at the required vehicular and pedestrian cross access to the east shown on the site plan. Additionally, the
  PROPOSED CROSS-ACCESS DRIVEWAY STUB-OUT label shall be revised to state PROPOSED VEHICULAR AND
  PEDESTRAIN CROSS ACCESS.
- 2. Prior to certification the applicant shall revise the PD site plan Site Note #23 to say, "All on site driveways and drive aisles are to be private".
- 3. Prior to certification the applicant shall revise the FAR to 0.075 in the Development Standards table to coincide with the proposed gross square footage shown on the site plan.
- 4. Prior to certification the applicant shall revise a portion of the buffer and screening label for the eastern boundary from "EVERGREEN TREES @ 20-FT O.C." to "EVERGREEN TREES @ 15-FT O.C."
- 5. Site plan to remove building square footages provided for each structure on the site plan.

- a. Buildings shall be located where generally depicted on the site plan.
- 3. The site is located within a Surface Water Resource Protection Area (SWRPA) and is subject to restrictions and prohibitions, as defined in Land Development Code Part 3.05.00. The use, handling, production, disposal and storage of Regulated Substances associated with nonresidential activities is prohibited except as provided in Land Development Code Part 3.05.00.
- 4. The subject property shall adhere to the following buffer and screening standards:
  - a. The eastern boundary shall provide a 25-foot wide buffer and include the following screening:
    - 1. 6-foot solid, opaque PVC fence
    - 2. A continuous hedge at a height of no less than 3 feet.
    - 3. A row of evergreen trees not less than 10' tall at the time of planting, a minimum 2-inch caliper, and spaced at no more than 20 feet.
  - b. The southern boundary shall provide a 15-foot wide buffer and include the following screening:
    - 1. A continuous berm at a height no less than 2 feet.
    - 2. A continuous hedge at a height no less than feet planted a minimum of 36-inches on center planted on top of berm.

- 3. A continuous hedge at a height no less than 3 feet planted a minimum of 36-inches on center planted on top of berm.
- 4. A row of understory trees at a height no less than 6 feet at the time of planted and spaced at no more than 15 feet apart.
- 5. The project shall be permitted one access connection to Garden Ln. and shall provide for vehicular and pedestrian cross-access to the adjacent property to the east, as shown on the PD site plan.
- 6. The existing project driveways shall be removed and resodded.
- 7. If PD 24-0183 is approved, the County Engineer will approve a Design Exception related to the substandard road improvements on Garden Lane. The developer shall construct improvements to Garden Ln. consistent with the Design Exception (dated April 2, 2024) and found approvable by the County Engineer (April 3, 2024). Specifically, the developer shall construct 5-foot wide paved shoulders adjacent to, and on the opposite side of, the project entrance.
- 8. If PD 24-0183 is approved, the County Engineer will approve the Section 6.04.02.B. Administrative Variance (dated April 2, 2024), which was found approvable on April 3, 2024. Approval of this Administrative Variance will permit reduction of the minimum access spacing (between the project access and next closest driveways to the east) such that a minimum spacing of +/- 120 feet and +/-134 feet is permitted.
- 9. A sidewalk shall be constructed along the project's Garden Ln. frontage consistent with the LDC.
- 10. Notwithstanding anything shown in the PD site plan or in the PD conditions to the contrary, bicycle and pedestrian access may be permitted anywhere along PD boundaries.
- 11. Notwithstanding anything shown in the PD site plan, internal pedestrian sidewalks and ADA accessible routes shall be provided consistent with the LDC.
- 12. Approval of the zoning petition by Hillsborough County does not constitute a guarantee that the Environmental Protection Commission of Hillsborough County (EPC) approvals/permits necessary for the development as proposed will be issued, does not itself serve to justify an impact to wetlands, and does not grant any implied or vested right to environmental approvals.
- 13. The construction and location of any proposed wetland impacts are not approved by this correspondence but shall be reviewed by EPC staff under separate application pursuant to the EPC Wetlands rule detailed in Chapter 1-11, Rules of the EPC, (Chapter 1-11) to determine whether such impacts are necessary to accomplish reasonable use of the subject property.
- 14. Prior to the issuance of any building or land alteration permits or other development, the approved wetland / other surface water (OSW) line must be incorporated into the site plan. The wetland/OSW line must appear on all site plans, labeled as "EPC Wetland Line", and the wetland must be labeled as "Wetland Conservation Area" pursuant to the Hillsborough County Land Development Code (LDC).