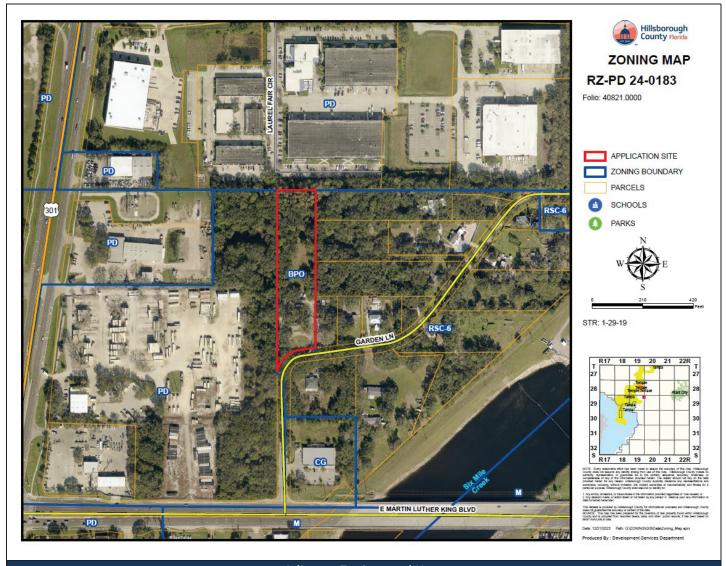

#### 2.3 Immediate Area Map

Case Reviewer: Jared Follin

| Adjacent Zonings and Uses |            |                                                               |                               |                               |
|---------------------------|------------|---------------------------------------------------------------|-------------------------------|-------------------------------|
| Location:                 | Zoning:    | Maximum Density/F.A.R.<br>Permitted by Zoning District:       | Allowable Use:                | Existing Use:                 |
| North                     | PD 98-0437 | Office uses- 446,000 sf<br>Light Industrial Uses – 700,000 sf | Office / Light<br>Industrial  | Offices                       |
| South                     | RSC-6      | 1 unit per 7,000 sf                                           | Single-Family<br>Conventional | Residential Single-<br>Family |
| East                      | RSC-6      | 1 unit per 7,000 sf                                           | Single-Family<br>Conventional | Residential Single-<br>Family |
| West                      | PD 98-1451 | 0.18 FAR                                                      | Intensive Commercial          | Outdoor Storage               |