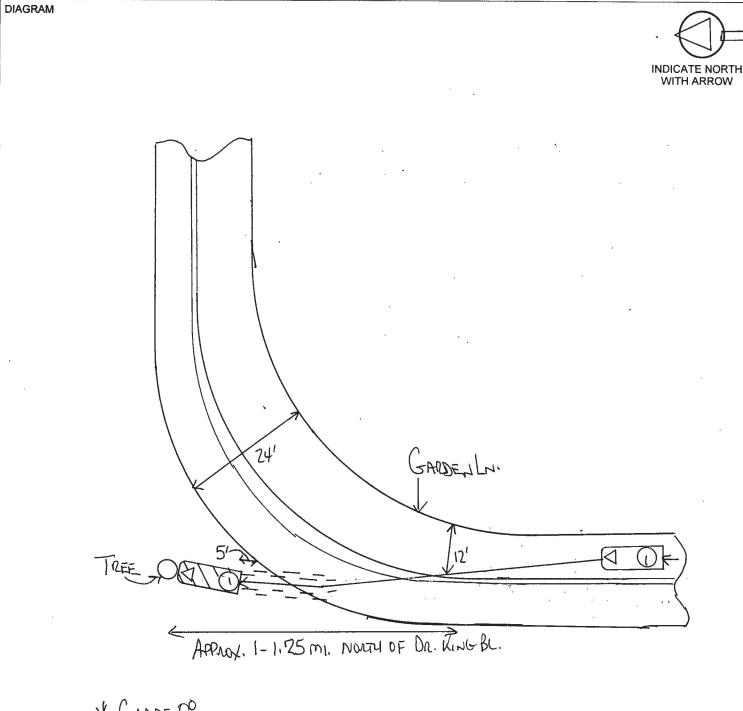

A portion of the roadway for Garden Lane encroaches into an adjacent parcel across from the project site (See General Development Plan). In order to comply with TS-7, the applicant would be required to encroach onto the adjacent landowners property to remove and relocate the County's roadway. The encroachment of the roadway is not the fault of the applicant. It is unreasonable to expect the applicant to be granted permission to access and work within the encroachment area. Crash data has been collected for Garden Lane adjacent to the project area. Three traffic related incidents have been reported dating back to 2009. All were single vehicle accidents. Two of the accidents were distracted drivers. The third accident was alcohol related.