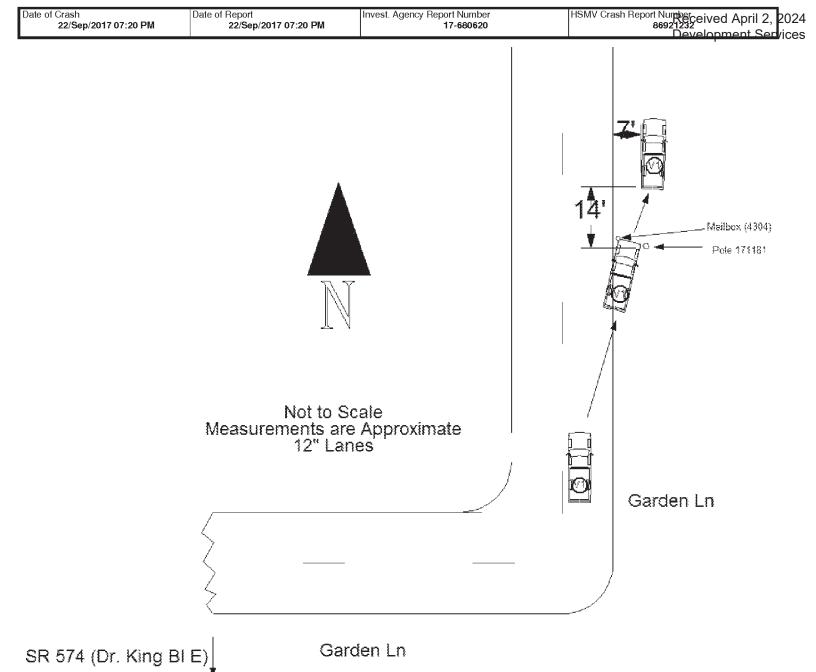

A portion of the roadway for Garden Lane encroaches into an adjacent parcel across from the project site (See General Development Plan). In order to comply with TS-7, the applicant would be required to encroach onto the adjacent landowners property to remove and relocate the County's roadway. The encroachment of the roadway is not the fault of the applicant. It is unreasonable to expect the applicant to be granted permission to access and work within the encroachment area. Crash data has been collected for Garden Lane adjacent to the project area. Three traffic related incidents have been reported dating back to 2009. All were single vehicle accidents. Two of the accidents were distracted drivers. The third accident was alcohol related.