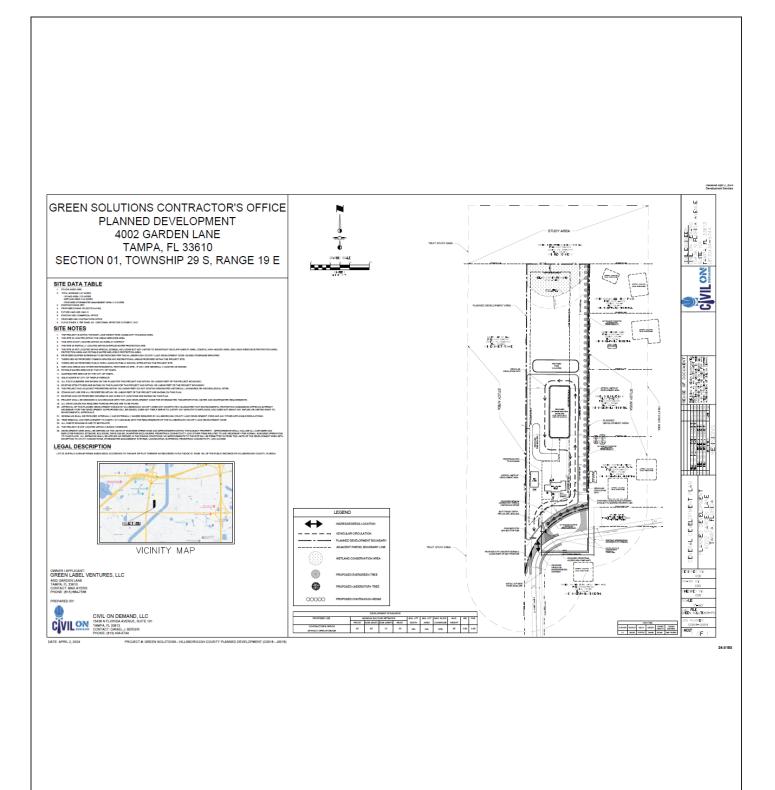

#### **1.0 APPLICATION SUMMARY**

Applicant: Green Label Ventures, LLC

FLU Category: CMU-12

Service Area: Urban

Site Acreage: 2.47

Community

Plan Area:

East Lake/Orient Park

#### **Introduction Summary:**

This is a request to rezone a parcel to Planned Development (PD) to allow an existing pest control business to expand to allow the construction of a vehicle storage building to store their trucks.

| 0                      |                          |                                          |  |  |  |
|------------------------|--------------------------|------------------------------------------|--|--|--|
| Zoning:                | Existing                 | Proposed                                 |  |  |  |
| District(s)            | ВРО                      | PD 24-0183                               |  |  |  |
| Typical General Use(s) | Office                   | Contractor's Office without Open Storage |  |  |  |
| Acreage                | 2.47 (107,593.2 sq. ft.) | 2.47 (107,593.2 sq. ft.)                 |  |  |  |
| Density/Intensity      | .20 FAR                  | .09 FAR                                  |  |  |  |
| Mathematical Maximum*  | 21,518.6 square feet     | 9,683.37 gross square feet               |  |  |  |

<sup>\*</sup>number represents a pre-development approximation

| Development Standards:              | Existing                           | Proposed                                                                    |
|-------------------------------------|------------------------------------|-----------------------------------------------------------------------------|
| District(s)                         | ВРО                                | PD 24-0183                                                                  |
| Lot Size / Lot Width                | 7,000 square feet / 150'           | NA                                                                          |
| Setbacks/Buffering and<br>Screening | 50' Front<br>25' Sides<br>50' Rear | 40' Front (South)<br>50' Side (East)<br>10' Side (West)<br>20' Rear (North) |
| Height                              | 50′                                | 35′                                                                         |

#### 2.1 Vicinity Map

Case Reviewer: Jared Follin

#### **Context of Surrounding Area:**

The subject site is generally located at 4002 Garden Lane. It is in the Tampa/Urban Service Area and within the East Lake Orient Park Community Planning Area. The surrounding area consists of residential single-family to the east along Garden Lane, industrial uses to the north and west, and one commercial use nearby to the south near the intersection with East M.L.K. Jr. Boulevard. Along M.L.K Jr. Boulevard more commercial uses can be found including restaurants, convenience stores, and other types of businesses. The Tampa Bypass Canal, Canal C-135, is approximately 675 feet to the southeast.