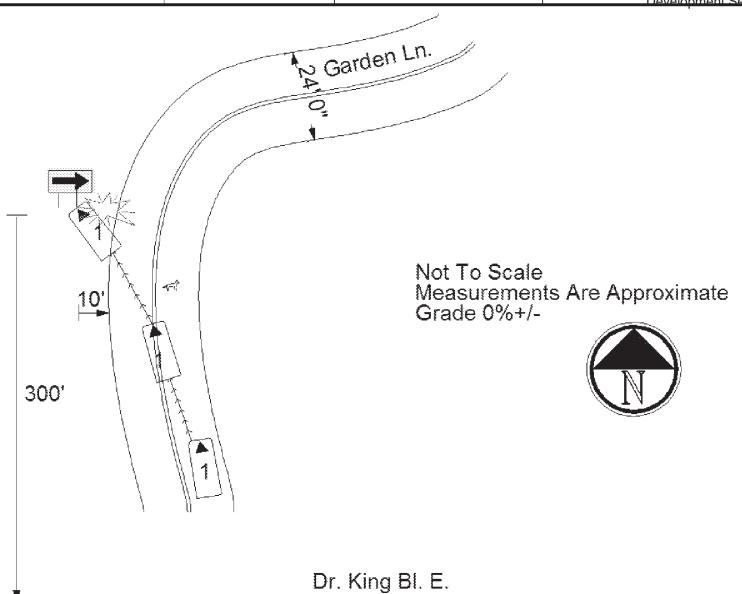

A portion of the roadway for Garden Lane encroaches into an adjacent parcel across from the project site (See General Development Plan). In order to comply with TS-7, the applicant would be required to encroach onto the adjacent landowners property to remove and relocate the County's roadway. The encroachment of the roadway is not the fault of the applicant. It is unreasonable to expect the applicant to be granted permission to access and work within the encroachment area. Crash data has been collected for Garden Lane adjacent to the project area. Three traffic related incidents have been reported dating back to 2009. All were single vehicle accidents. Two of the accidents were distracted drivers. The third accident was alcohol related.