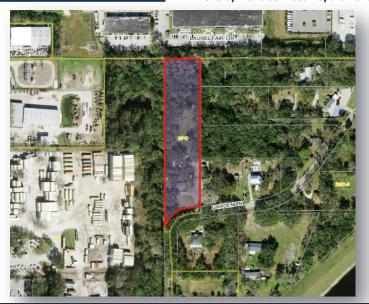

#### 2.1 Vicinity Map

Case Reviewer: Jared Follin

#### **Context of Surrounding Area:**

The subject site is generally located at 4002 Garden Lane. It is in the Tampa/Urban Service Area and within the East Lake Orient Park Community Planning Area. The surrounding area consists of residential single-family to the east along Garden Lane, industrial uses to the north and west, and one commercial use nearby to the south near the intersection with East M.L.K. Jr. Boulevard. Along M.L.K Jr. Boulevard more commercial uses can be found including restaurants, convenience stores, and other types of businesses. The Tampa Bypass Canal, Canal C-135, is approximately 675 feet to the southeast.