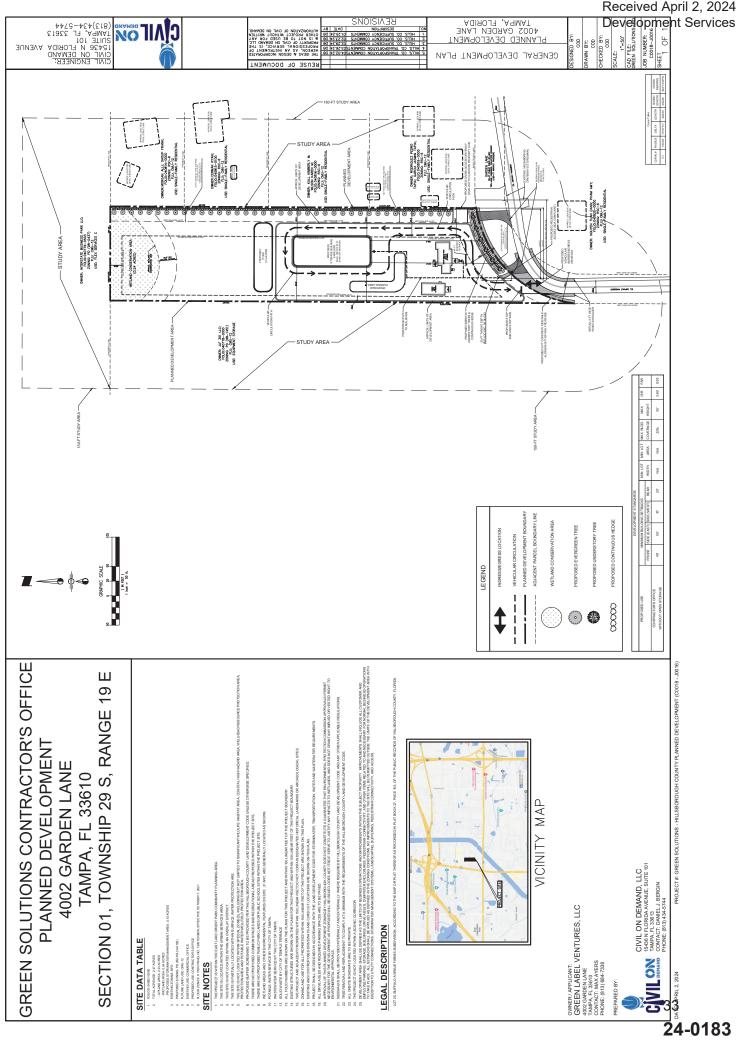

#### 2.0 LAND USE MAP SET AND SUMMARY DATA

2.4 Proposed Site Plan (partial provided below for size and orientation purposes. See Section 8.0 for full site plan)

| APPLICATION NUMBER:    | PD 24-0183     |                             |
|------------------------|----------------|-----------------------------|
| ZHM HEARING DATE:      | April 15, 2024 |                             |
| BOCC LUM MEETING DATE: | June 11, 2024  | Case Reviewer: Jared Follin |

#### 8.0 PROPOSED SITE PLAN (FULL)

APPLICATION NUMBER: PD 24-0183

ZHM HEARING DATE: April 15, 2024

BOCC LUM MEETING DATE: June 11, 2024 Case Reviewer: Jared Follin

# **EXHIBIT A**

GENERAL DEVELOPMENT PLAN: PD 24-0183