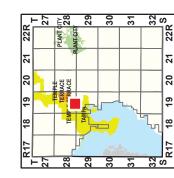

# **2020 FUTURE LAND USE**

## RZ 21-0130

WITHDRAWN CONTINUED

Tampa Service Area Jrban Service Area Jurisdiction Lines

PENDING

PEC PLANNED ENVIRONMENTAL COMMUNITY-1/2 (.25 FAR) AGRICULTURAL/MINING-1/20 (.25 FAR)

AGRICULTURAL ESTATE-1/2.5 (.25 FAR) AGRICULTURAL/RURAL-1/5 (.25 FAR) AGRICULTURAL-1/10 (.25 FAR)

RESIDENTIAL-1 (.25 FAR)

RESIDENTIAL PLANNED-2 (.35 FAR RESIDENTIAL-2 (.25 FAR)

RESIDENTIAL-4 (.25 FAR) RESIDENTIAL-6 (.25 FAR)

RESIDENTIAL-9 (.35 FAR)

RESIDENTIAL-12 (.35 FAR) RESIDENTIAL-16 (.35 FAR)

RESIDENTIAL-20 (.35 FAR)

RESIDENTIAL-35 (1.0 FAR)

NEIGHBORHOOD MIXED USE-4 (3) (.35 FAR) SUBURBAN MIXED USE-6 (.35 FAR)

COMMUNITY MIXED USE-12 (.50 FAR)

REGIONAL MIXED USE-35(2.0 FAR) JRBAN MIXED USE-20 (1.0 FAR)

ENERGY INDUSTRIAL PARK (.50 FAR USES OTHER THAN RETAIL, .25 FAR RETAIL/COMMERCE) RESEARCH CORPORATE PARK (1.0 FAR)

LIGHT INDUSTRIAL PLANNED (.50 FAR)

HEAVY INDUSTRIAL (.50 FAR) JIGHT INDUSTRIAL (.50 FAR)

NATURAL PRESERVATION

WIMAUMA VILLAGE RESIDENTIAL-2 (.25 FAR) CITRUS PARK VILLAGE

460

Fle: G:\RezoningSystem\Map[ Author: Beverly F. Daniels

### COUNTY OF HILLSBOROUGH LAND USE HEARING OFFICER'S RECOMMENDATION

| Application number:          | RZ 21-0130                                                                                                                                                         |
|------------------------------|--------------------------------------------------------------------------------------------------------------------------------------------------------------------|
| Hearing date:                | February 15, 2021                                                                                                                                                  |
| Applicant:                   | Rest Haven Memorial Park Inc.                                                                                                                                      |
| Request:                     | Rezone three non-contiguous parcels totaling 5-<br>acres MOL from RSC-9 to RSC-3                                                                                   |
| Location:                    | 4317 E. Clifton Street, 5806 N. 47th Street, and 5908 N. 47th Street.  Approximately 60 feet southwest of East Idlewild Avenue and North 47th Street intersection. |
| Parcel size:                 | Approximately 5 acres (non-contiguous)                                                                                                                             |
| Existing zoning:             | Residential Single Family Conventional-9                                                                                                                           |
| Future land use designation: | Residential-6 (6 du/ga; 0.25 FAR)                                                                                                                                  |
| Service area:                | Urban                                                                                                                                                              |
| Community planning area:     | East Lake-Orient Park                                                                                                                                              |