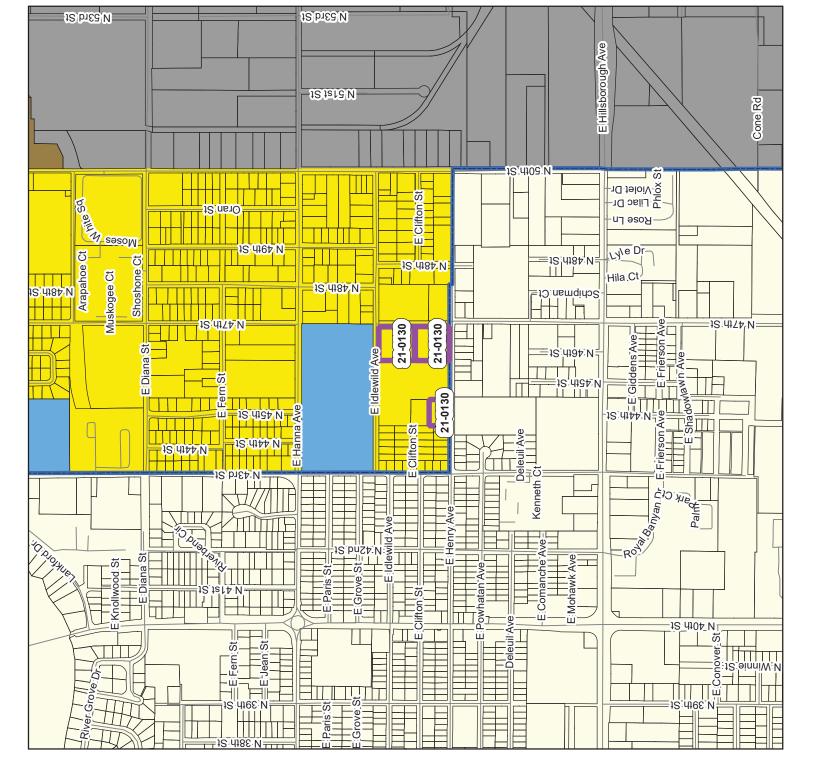

#### **Context**

- The site consists of 3 parcels totaling 5 +/- acres located directly south of the East 43<sup>rd</sup> Street and East Hanna Avenue intersection. It is in the Urban Service Area and it falls within the limits of the East Lake-Orient Park Community Plan.
- The applicant would like rezone the parcel from Residential Single Family Conventional-9 (RSC-9) to Residential Single Family Conventional-3 (RSC-3).
- The subject site is designated as Residential-6 (RES-6) on the Future Land Use Map. Typical
  allowable uses within the RES-6 Future Land Use category include residential, suburban
  scale neighborhood commercial, office uses, research corporate park uses, light industrial
  multi-purpose and clustered residential and/or mixed use projects at appropriate locations.
- RES-6 surrounds the subject site on all sides. The Public/Quasi-Public (P/QP) is located north
  of the subject parcels. The Light Industrial (LI) Future Land Use category is located to the
  east of the subject parcels. The Residental-20 (RES-20) and Residential-9 (RES-9) Future
  Land Use categories are located to the northeast.
- The subject site is currently zoned RSC-9. RSC-9 and Agricultural Single Family Conventional-1 (ASC-1) zoning districts surround the parcels. RSC-3 zoning is located to the north of the site which is the existing Rest Haven Memorial Park Cemetery. To the south and west, properties are zoned Residential Single Family-50 (RS-50) with Commercial Intensive (CI) zoning to the southeast.
- The subject properties currently include two vacant parcels and a single family residential dwelling located on the other site. Directly adjacent, and north of the sites is the Rest Haven Memorial Park Cemetery. Residential single-family homes surround the subject parcels.
- The applicant is requesting to rezone the subject sites RSC-9 to RSC-3 for the expansion of the Rest Haven Memorial Park Cemetery.

#### **Compliance with Comprehensive Plan:**

The following Goals, Objectives, and Policies apply to this rezoning request and are used as a basis for a consistency finding.

#### Future Land Use Element

**Policy 1.4:** Compatibility is defined as the characteristics of different uses or activities or design which allow them to be located near or adjacent to each other in harmony. Some elements affecting compatibility include the following: height, scale, mass and bulk of structures, pedestrian or vehicular traffic, circulation, access and parking impacts, landscaping, lighting, noise, odor and architecture. Compatibility does not mean "the same as." Rather, it refers to the sensitivity of development proposals in maintaining the character of existing development.

#### **Neighborhood/Community Development**

**Policy 16.3:** Development and redevelopment shall be integrated with the adjacent land uses through:

- a) the creation of like uses: or
- b) creation of complementary uses; or

RZ 21-0130 2

- c) mitigation of adverse impacts: and
- d) transportation/pedestrian connections