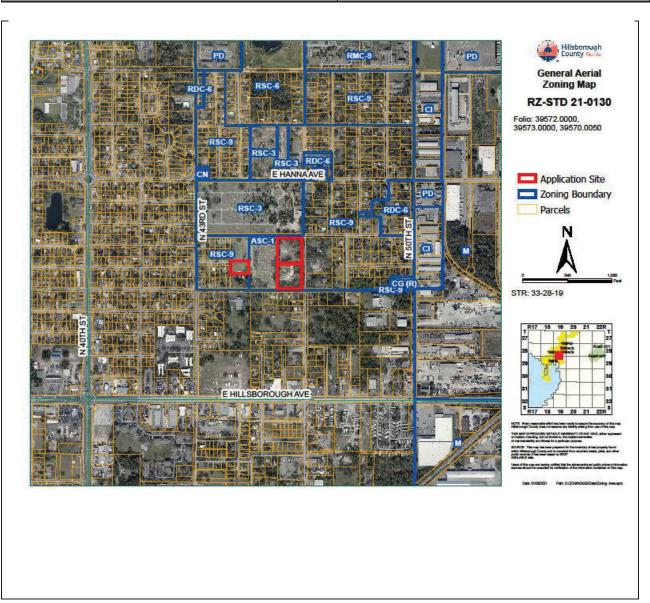

## **General Aerial**

# Zoning Map

RZ-STD 21-0130

Folio: 39572.0000, 39573.0050

Application Site

Zoning Boundary

**Parcels** 

STR: 33-28-19

SOURCE: This map has been prepared for the inventory of real within Hillsborough County and is compiled from recorded deeds, public records; it has been based on BEST

#### 1.7 Compatibility

The adjacent properties contain a mix of ASC-1 (Agricultural, Single Family Conventional), RSC-9 (Residential, Single Family Conventional) and RSC-3 (Residential, Single Family Conventional) zoning districts. To the north across East Idlewild Avenue folio number 39572.0000 is adjacent to the existing cemetery zoned RSC-3. To the south it is adjacent to folio number 39573.0000 which is part of this application. To the east it is adjacent to single-family homes zoned RSC-9. To the west it is adjacent to the existing cemetery zoned ASC-1.

APPLICATION: RZ 21-0130

ZHM HEARING DATE: February 15, 2021 BOCC MEETING DATE: April 13, 2021

To the north folio number 39573.0000 is adjacent to folio number 39572.0000 which is part of this application. To the south it is adjacent to single-family residential homes located in the City of Tampa. To the east it is adjacent to single-family homes zoned RSC-9. To the west it is adjacent to the existing cemetery zoned ASC-1.

CASE REVIEWER: Chris Grandlienard

To the north folio number 39570.0050 is adjacent to the existing cemetery zoned RSC-9. To the east it is adjacent to the existing cemetery zoned ASC-1. To the south it is adjacent to a single-family home zoned RSC-9. To the west it is adjacent to East Clifton street and single-family homes zoned RSC-9.