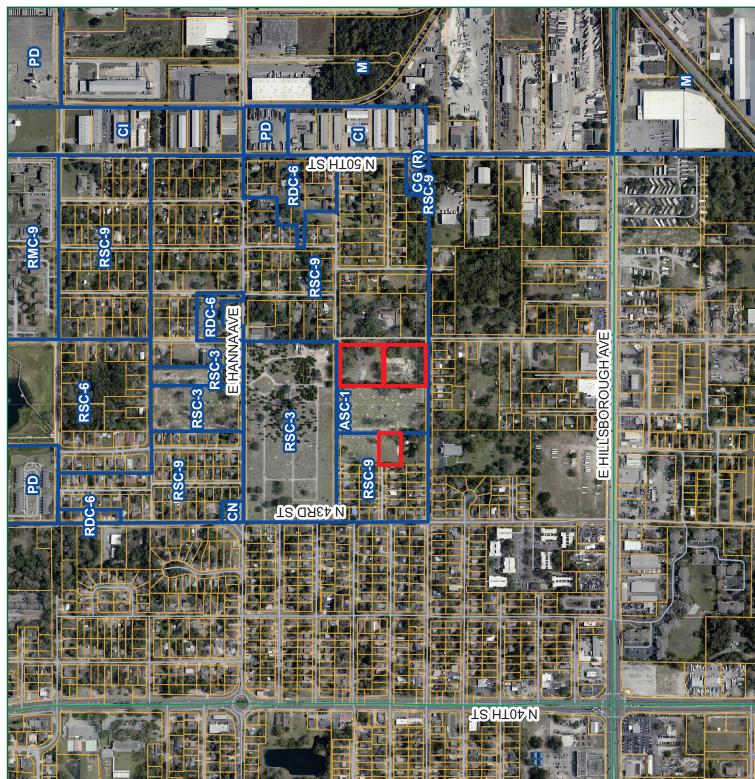

# Immediate Aerial Zoning Map

# RZ-STD 21-0130

Folio: 39572.0000, 39573.0000, 39570.0050

E IDLEWILD'AVE

Application Site

Parcels

Zoning Boundary

STR: 33-28-19

TSHITAN

CLIFTON ST

E HENRY AVE

#### 1.7 Compatibility

The adjacent properties contain a mix of ASC-1 (Agricultural, Single Family Conventional), RSC-9 (Residential, Single Family Conventional) and RSC-3 (Residential, Single Family Conventional) zoning districts. To the north across East Idlewild Avenue folio number 39572.0000 is adjacent to the existing cemetery zoned RSC-3. To the south it is adjacent to folio number 39573.0000 which is part of this application. To the east it is adjacent to single-family homes zoned RSC-9. To the west it is adjacent to the existing cemetery zoned ASC-1.

APPLICATION: RZ 21-0130

ZHM HEARING DATE: February 15, 2021 BOCC MEETING DATE: April 13, 2021

To the north folio number 39573.0000 is adjacent to folio number 39572.0000 which is part of this application. To the south it is adjacent to single-family residential homes located in the City of Tampa. To the east it is adjacent to single-family homes zoned RSC-9. To the west it is adjacent to the existing cemetery zoned ASC-1.

CASE REVIEWER: Chris Grandlienard

To the north folio number 39570.0050 is adjacent to the existing cemetery zoned RSC-9. To the east it is adjacent to the existing cemetery zoned ASC-1. To the south it is adjacent to a single-family home zoned RSC-9. To the west it is adjacent to East Clifton street and single-family homes zoned RSC-9.