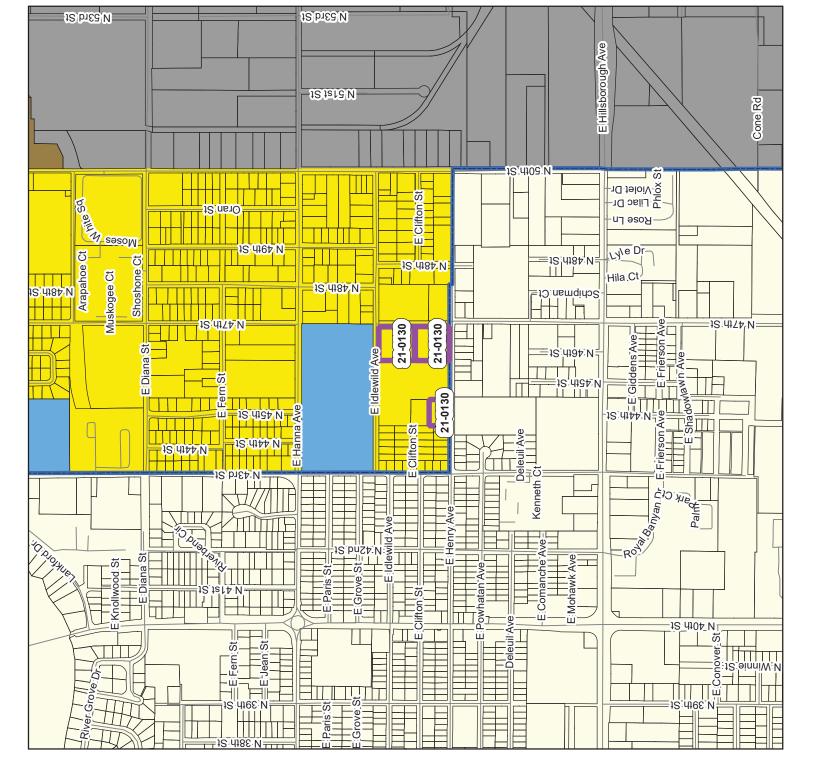

# Zoning Map

RZ-STD 21-0130

Folio: 39572.0000, 39573.0050

Application Site

Zoning Boundary

**Parcels** 

STR: 33-28-19

SOURCE: This map has been prepared for the inventory of real within Hillsborough County and is compiled from recorded deeds, public records; it has been based on BEST

# RZ-STD 21-0130

Folio: 39572.0000, 39573.0000, 39570.0050

E IDLEWILD'AVE

Application Site

Parcels

Zoning Boundary

STR: 33-28-19

TSHITAN

CLIFTON ST

E HENRY AVE