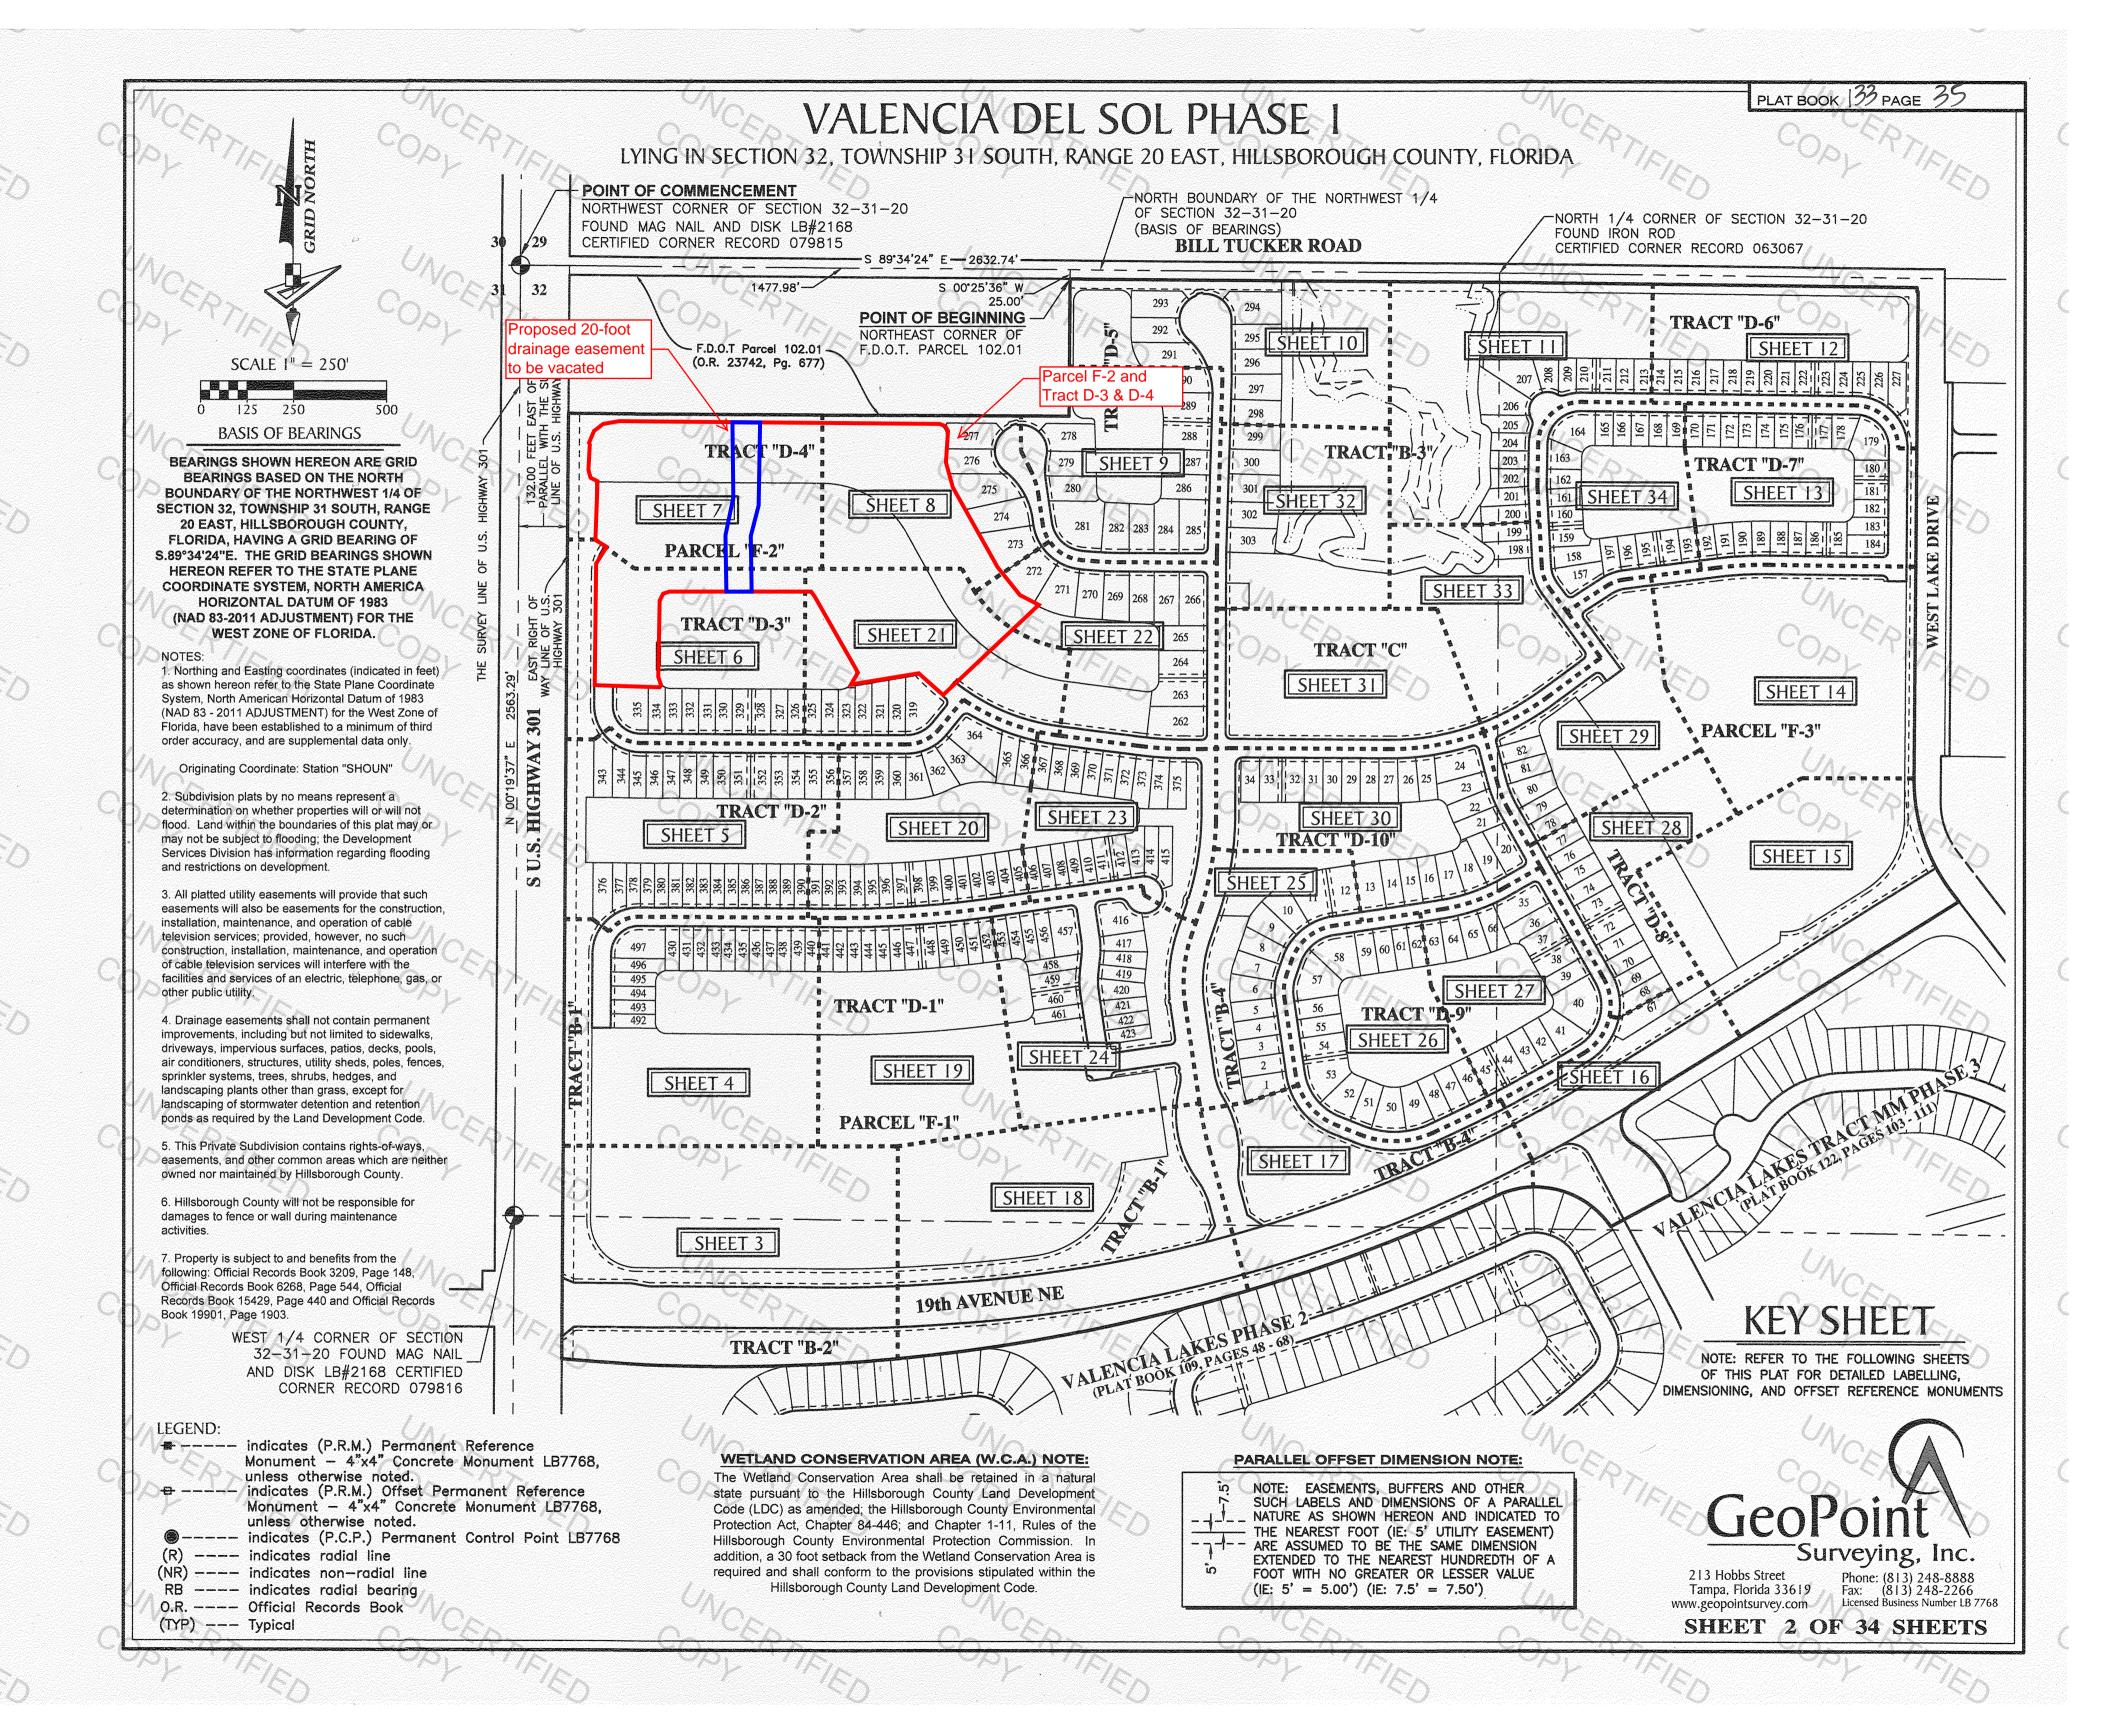

## Exhibit A Legal Description

A portion of PARCEL "F-2" (FUTURE DEVELOPMENT), VALENCIA DEL SOL PHASE 1, according to the plat thereof, as recorded in Plat Book 133, Pages 34 through 67, inclusive, of the Public Records of Hillsborough County, Florida, lying in Section 32, Township 31 South, Range 20 East. Hillsborough County, Florida, and being more particularly described as follows:

COMMENCE at the Northwest corner of said PARCEL "F-2" (FUTURE DEVELOPMENT), run thence along the North boundary thereof the following two (2) courses: 1) S.89°42'49"E., a distance of 364.40 feet to the POINT OF BEGINNING; 2) continue, S.89°42'49"E., a distance of 20.00 feet; thence departing said North boundary, S.00°17'11"W., a distance of 123.00 feet; thence S.08°25'44"W., a distance of 50.51 feet; thence S.00°17'11"W., a distance of 123.00 feet to the North boundary of TRACT "D-3" (PRIVATE DRAINAGE AREA & PUBLIC DRAINAGE EASEMENT) of said VALECNIA DEL SOL PHASE 1; thence along said North boundary, N.89°42'49"W., a distance of 20.00 feet: thence departing said North boundary, N.00°17'11"E., a distance of 123.00 feet; thence N.08°25'44"E., a distance of 50.51 feet; thence N.00°17'11"E., a distance of 123.00 feet to the POINT OF BEGINNING.

Containing 0.136 acres or 5,920 square feet, more or less.

Professional Surveyor and Mapper State of Florida L'98423

Surveying, Inc.

The Description is not complete without the accompanying sketch

213 Hobbs Street Tampa, FL 33619 Office: (813)2488888 Fax: (813)2482266