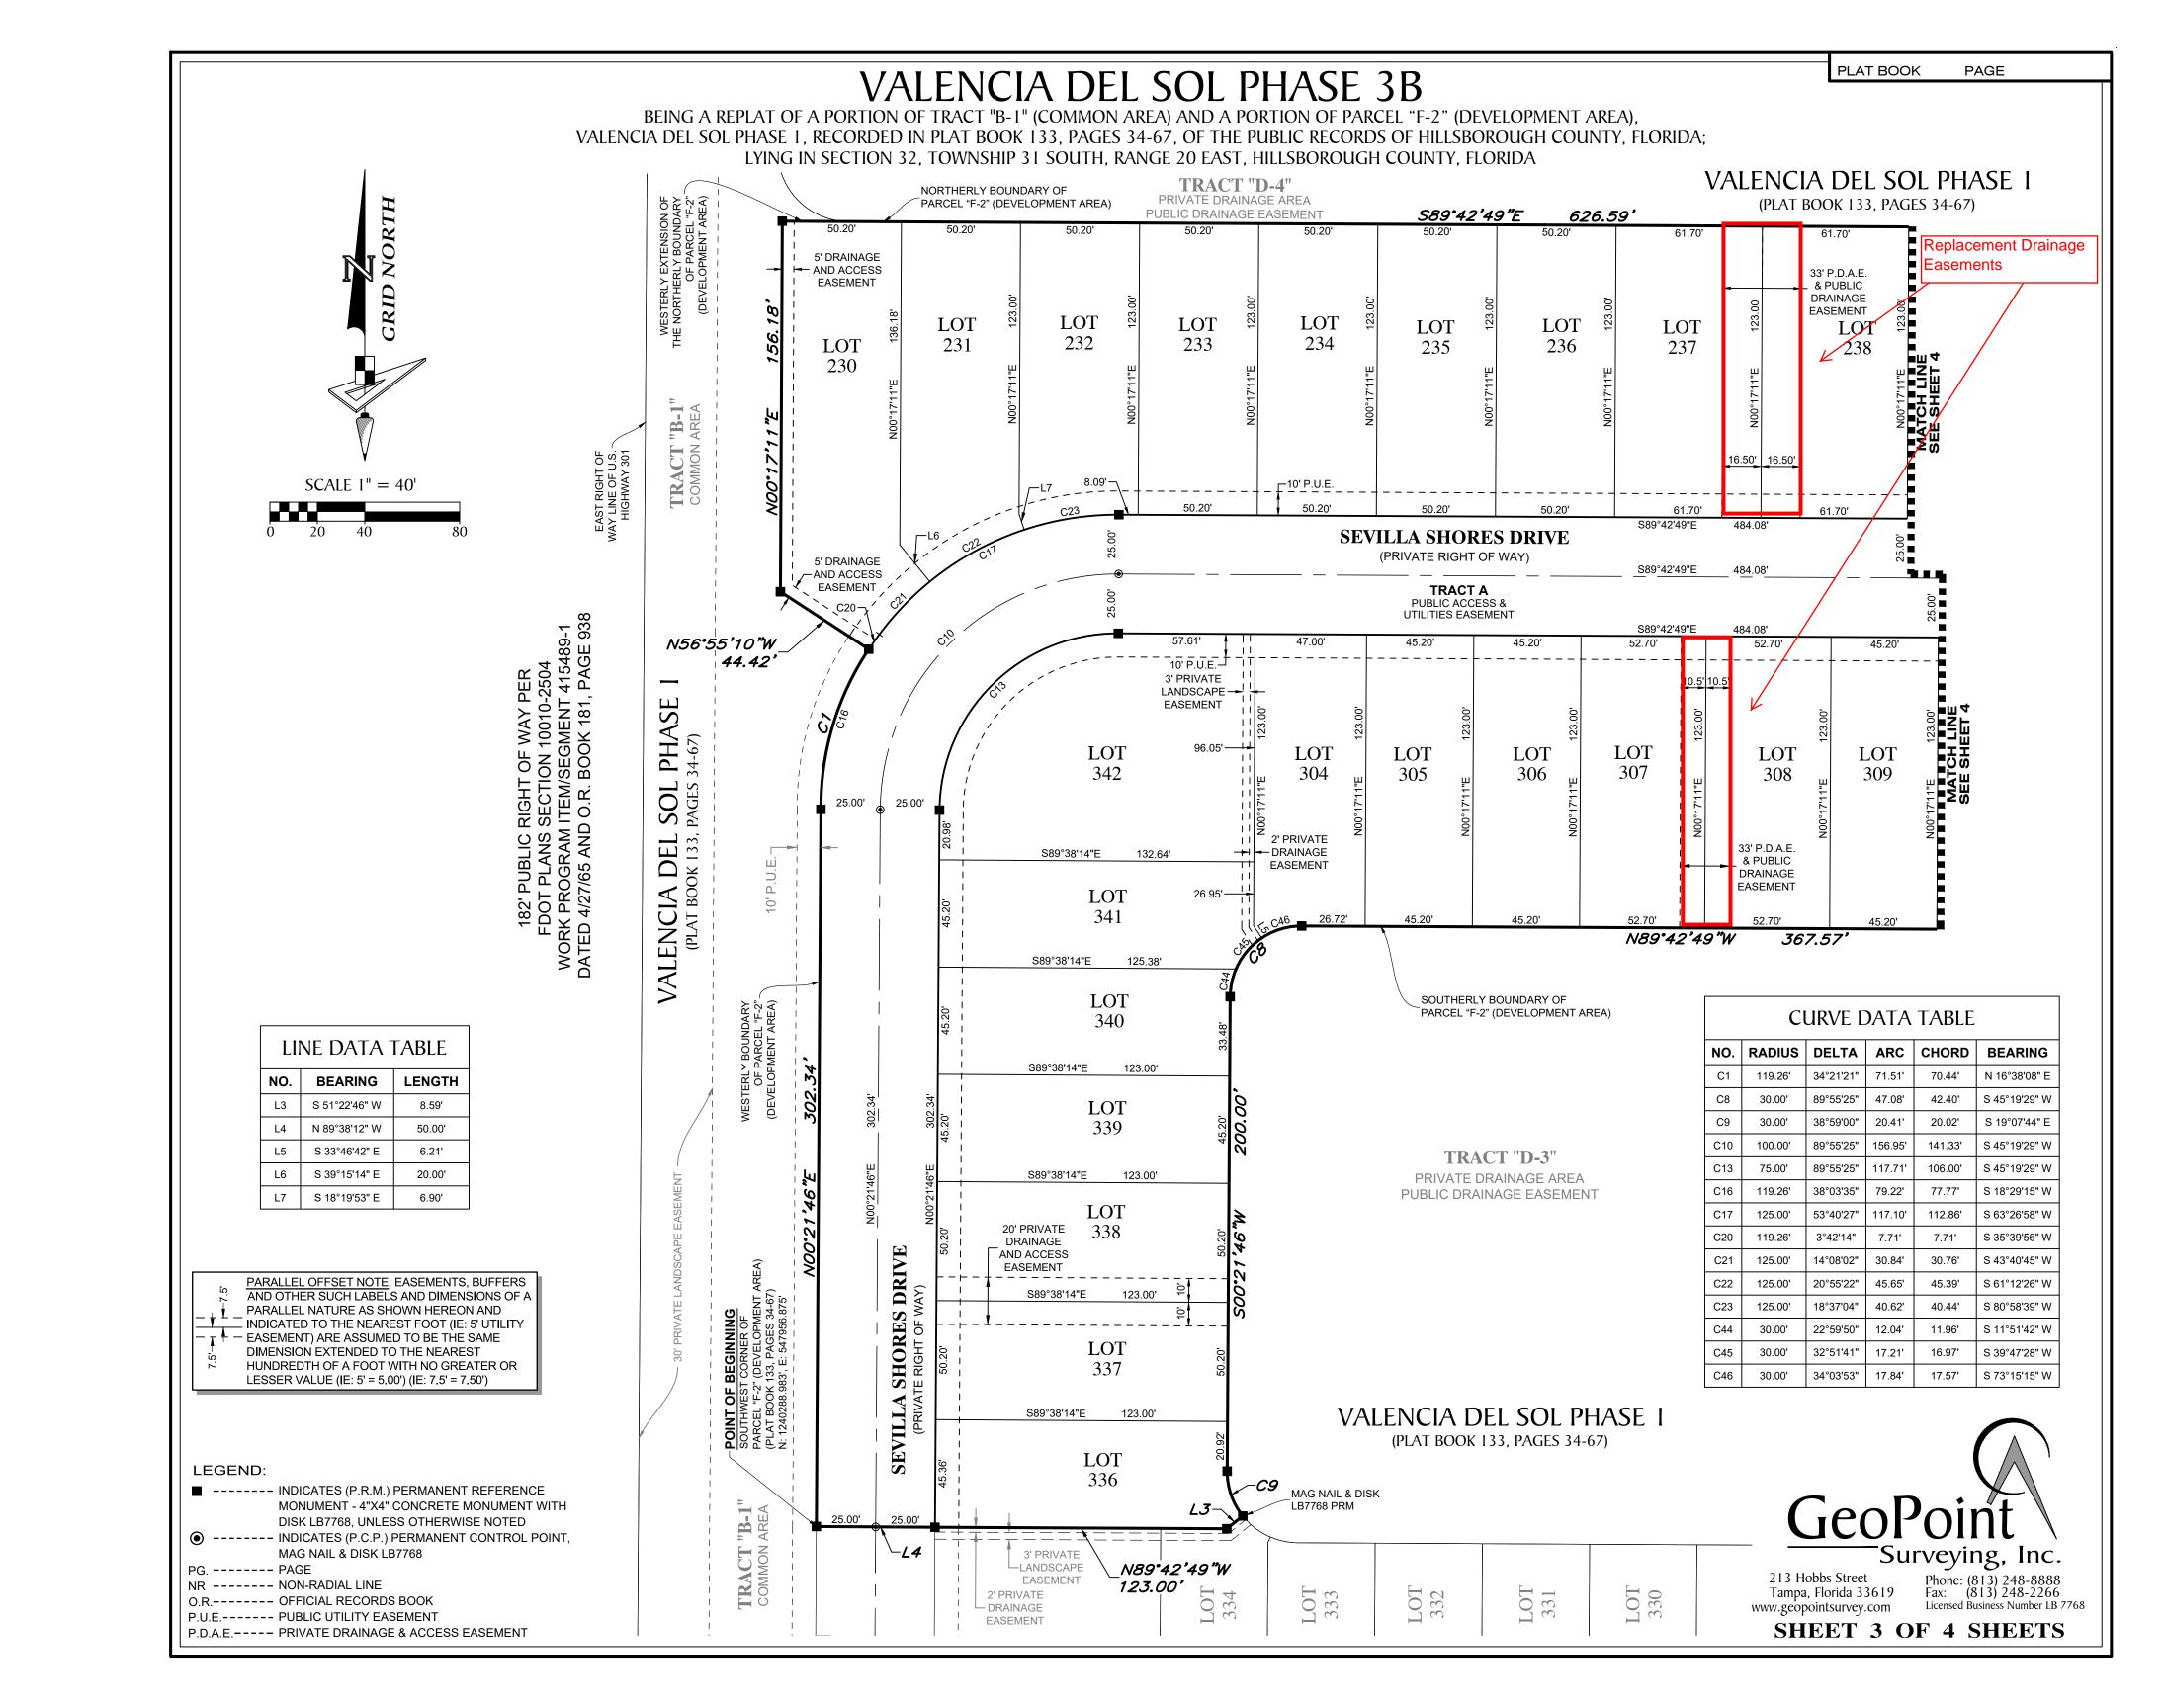

#### **Staff's Recommended Board Motion:**

Adopt a Resolution vacating that certain platted public 20-foot wide drainage easement, within the Valencia Del Sol Phase 1 plat, as recorded in Plat Book 133, Page 34, of the public records of Hillsborough County, and being more particularly described in the Resolution, legal description, and sketch attached hereto. This request is made for the purpose of relocating the existing drainage easement. The Petitioner is providing adequate replacement drainage to the County within the approved plat of Valencia Del Sol Phase 3B. The proposed vacate area is located east of US Highway 301 and north of Sevilla Shores Drive, in Wimauma, (no physical address), and consists of approximately 5,920 square feet. Reviewing departments have raised no objections to this request. The financial impact associated with this item consists of required advertising per statute, recording fees and processing, estimated to be less than \$175.00, which are paid by the Petitioners.

## Background: #V21-0005 Vacate Platted Public Drainage Easement, Valencia Del Sol Phase 1

This petition is submitted by Hillsborough County Associates IV, LLLP, as owner of the property underlying the proposed vacate area, to vacate the public interest in the platted public 20-foot wide drainage easement lying within Folio # 077959-2568. The easement was established in 2018 by virtue of the Valencia Del Sol Phase 1 plat, as recorded in Plat Book 133, Page 34, of the public records of Hillsborough County. This request is made for the purpose of relocating the existing drainage easement. The Petitioner is providing adequate replacement drainage to the County within the approved plat of Valencia Del Sol Phase 3B. The proposed vacate area is located east of US Highway 301 and north of Sevilla Shores Drive, in Wimauma, (no physical address), and consists of approximately 5,920 square feet.

## **LEGEND**

- Hillsborough County Associates IV, LLLP 77959.2568 (no physical address)
- Platted Public 20-foot Wide Drainage Easement to be Vacated Approximately 5,920 SqFt
- Valencia Del Sol Phase 3B Replacement Drainage Easement