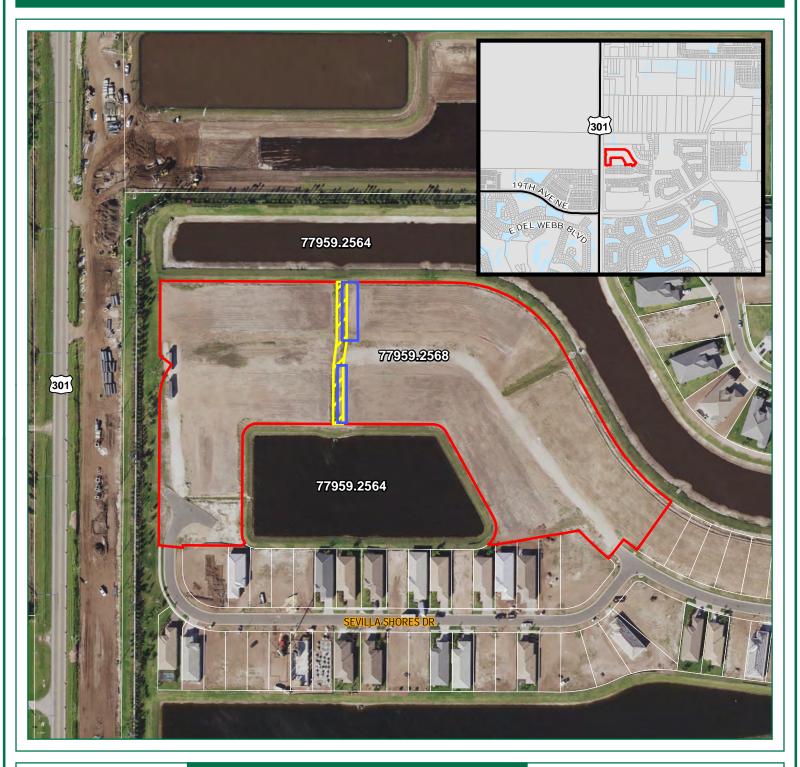

## Background: #V21-0005 Vacate Platted Public Drainage Easement, Valencia Del Sol Phase 1

This petition is submitted by Hillsborough County Associates IV, LLLP, as owner of the property underlying the proposed vacate area, to vacate the public interest in the platted public 20-foot wide drainage easement lying within Folio # 077959-2568. The easement was established in 2018 by virtue of the Valencia Del Sol Phase 1 plat, as recorded in Plat Book 133, Page 34, of the public records of Hillsborough County. This request is made for the purpose of relocating the existing drainage easement. The Petitioner is providing adequate replacement drainage to the County within the approved plat of Valencia Del Sol Phase 3B. The proposed vacate area is located east of US Highway 301 and north of Sevilla Shores Drive, in Wimauma, (no physical address), and consists of approximately 5,920 square feet.

## **LEGEND**

- Hillsborough County Associates IV, LLLP 77959.2568 (no physical address)
- Platted Public 20-foot Wide Drainage Easement to be Vacated Approximately 5,920 SqFt
- Valencia Del Sol Phase 3B Replacement Drainage Easement

Users of this map are hereby notified that the aforementioned public primary information sources should be consulted for verification of the information contained on this map.

Vacating Petition V21-0005 Hillsborough County Associates IV, LLLP - Petitioner Valencia Del Sol Phase 1 (PB 133 PG 34)

Folio: 077959-2568

Section 32 Township 31 South, Range 20 East