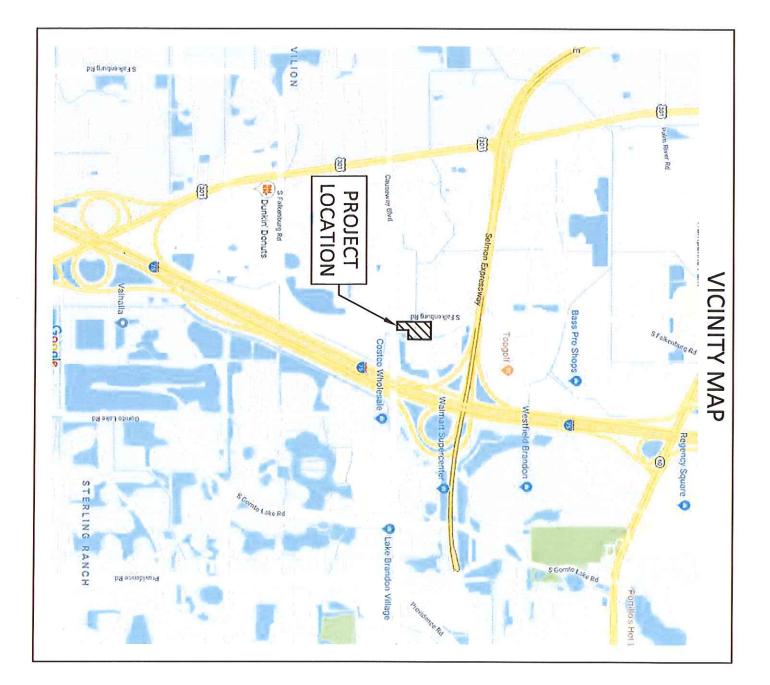

1

facilities, constructed in conjunction with the site development project known as <u>Falkenburg Commons, are as follows: Warranty for Turn Lane & Water Main off-site</u> <u>improvements associated</u> with Falkenburg <u>Commons located at 2498-2512 S.</u> <u>Falkenburg Road, Tampa, FL</u>