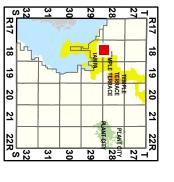

## Immediate Aerial Zoning Map

VAR 21-0247

Folio: 29247.0000, 29248.0000

Application Site

280 Fee

STR: 33-28-18

NOTE: Every reasonable effort has been made to assure the accuracy of this hallshorough County does not assure any ilability anising from use of this map. THIS MAP IS PROVIDED WITHOUT WARRANTY OF ANY KIND, either express or implied, including, but not limited to, the implied warranties

SOURCE: This map has been prepared for the inventory of real property found within Hillsborough County and is compiled from recorded deeds, plats, and oth public records; thas been based on BEST AVAI ARF F data

rs of this map are hereby notified that the aforementioned public primary informores should be consulted for verification of the information contained on this map.