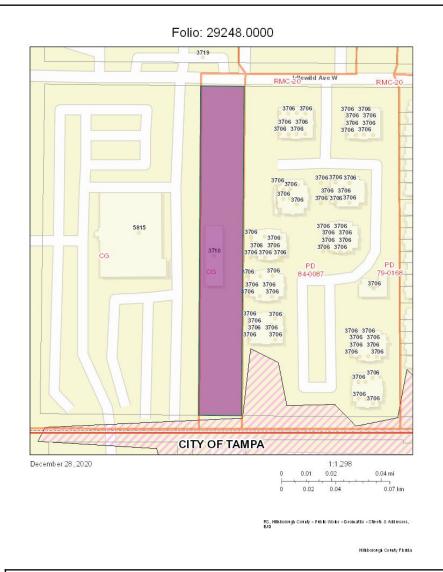

## Immediate Aerial Zoning Map

VAR 21-0247

Folio: 29247.0000, 29248.0000

Application Site

280 Fee

STR: 33-28-18

NOTE: Every reasonable effort has been made to assure the accuracy of this hallshorough County does not assure any ilability anising from use of this map. THIS MAP IS PROVIDED WITHOUT WARRANTY OF ANY KIND, either express or implied, including, but not limited to, the implied warranties

SOURCE: This map has been prepared for the inventory of real property found within Hillsborough County and is compiled from recorded deeds, plats, and oth public records; thas been based on BEST AVAI ARF F data

rs of this map are hereby notified that the aforementioned public primary informores should be consulted for verification of the information contained on this map.