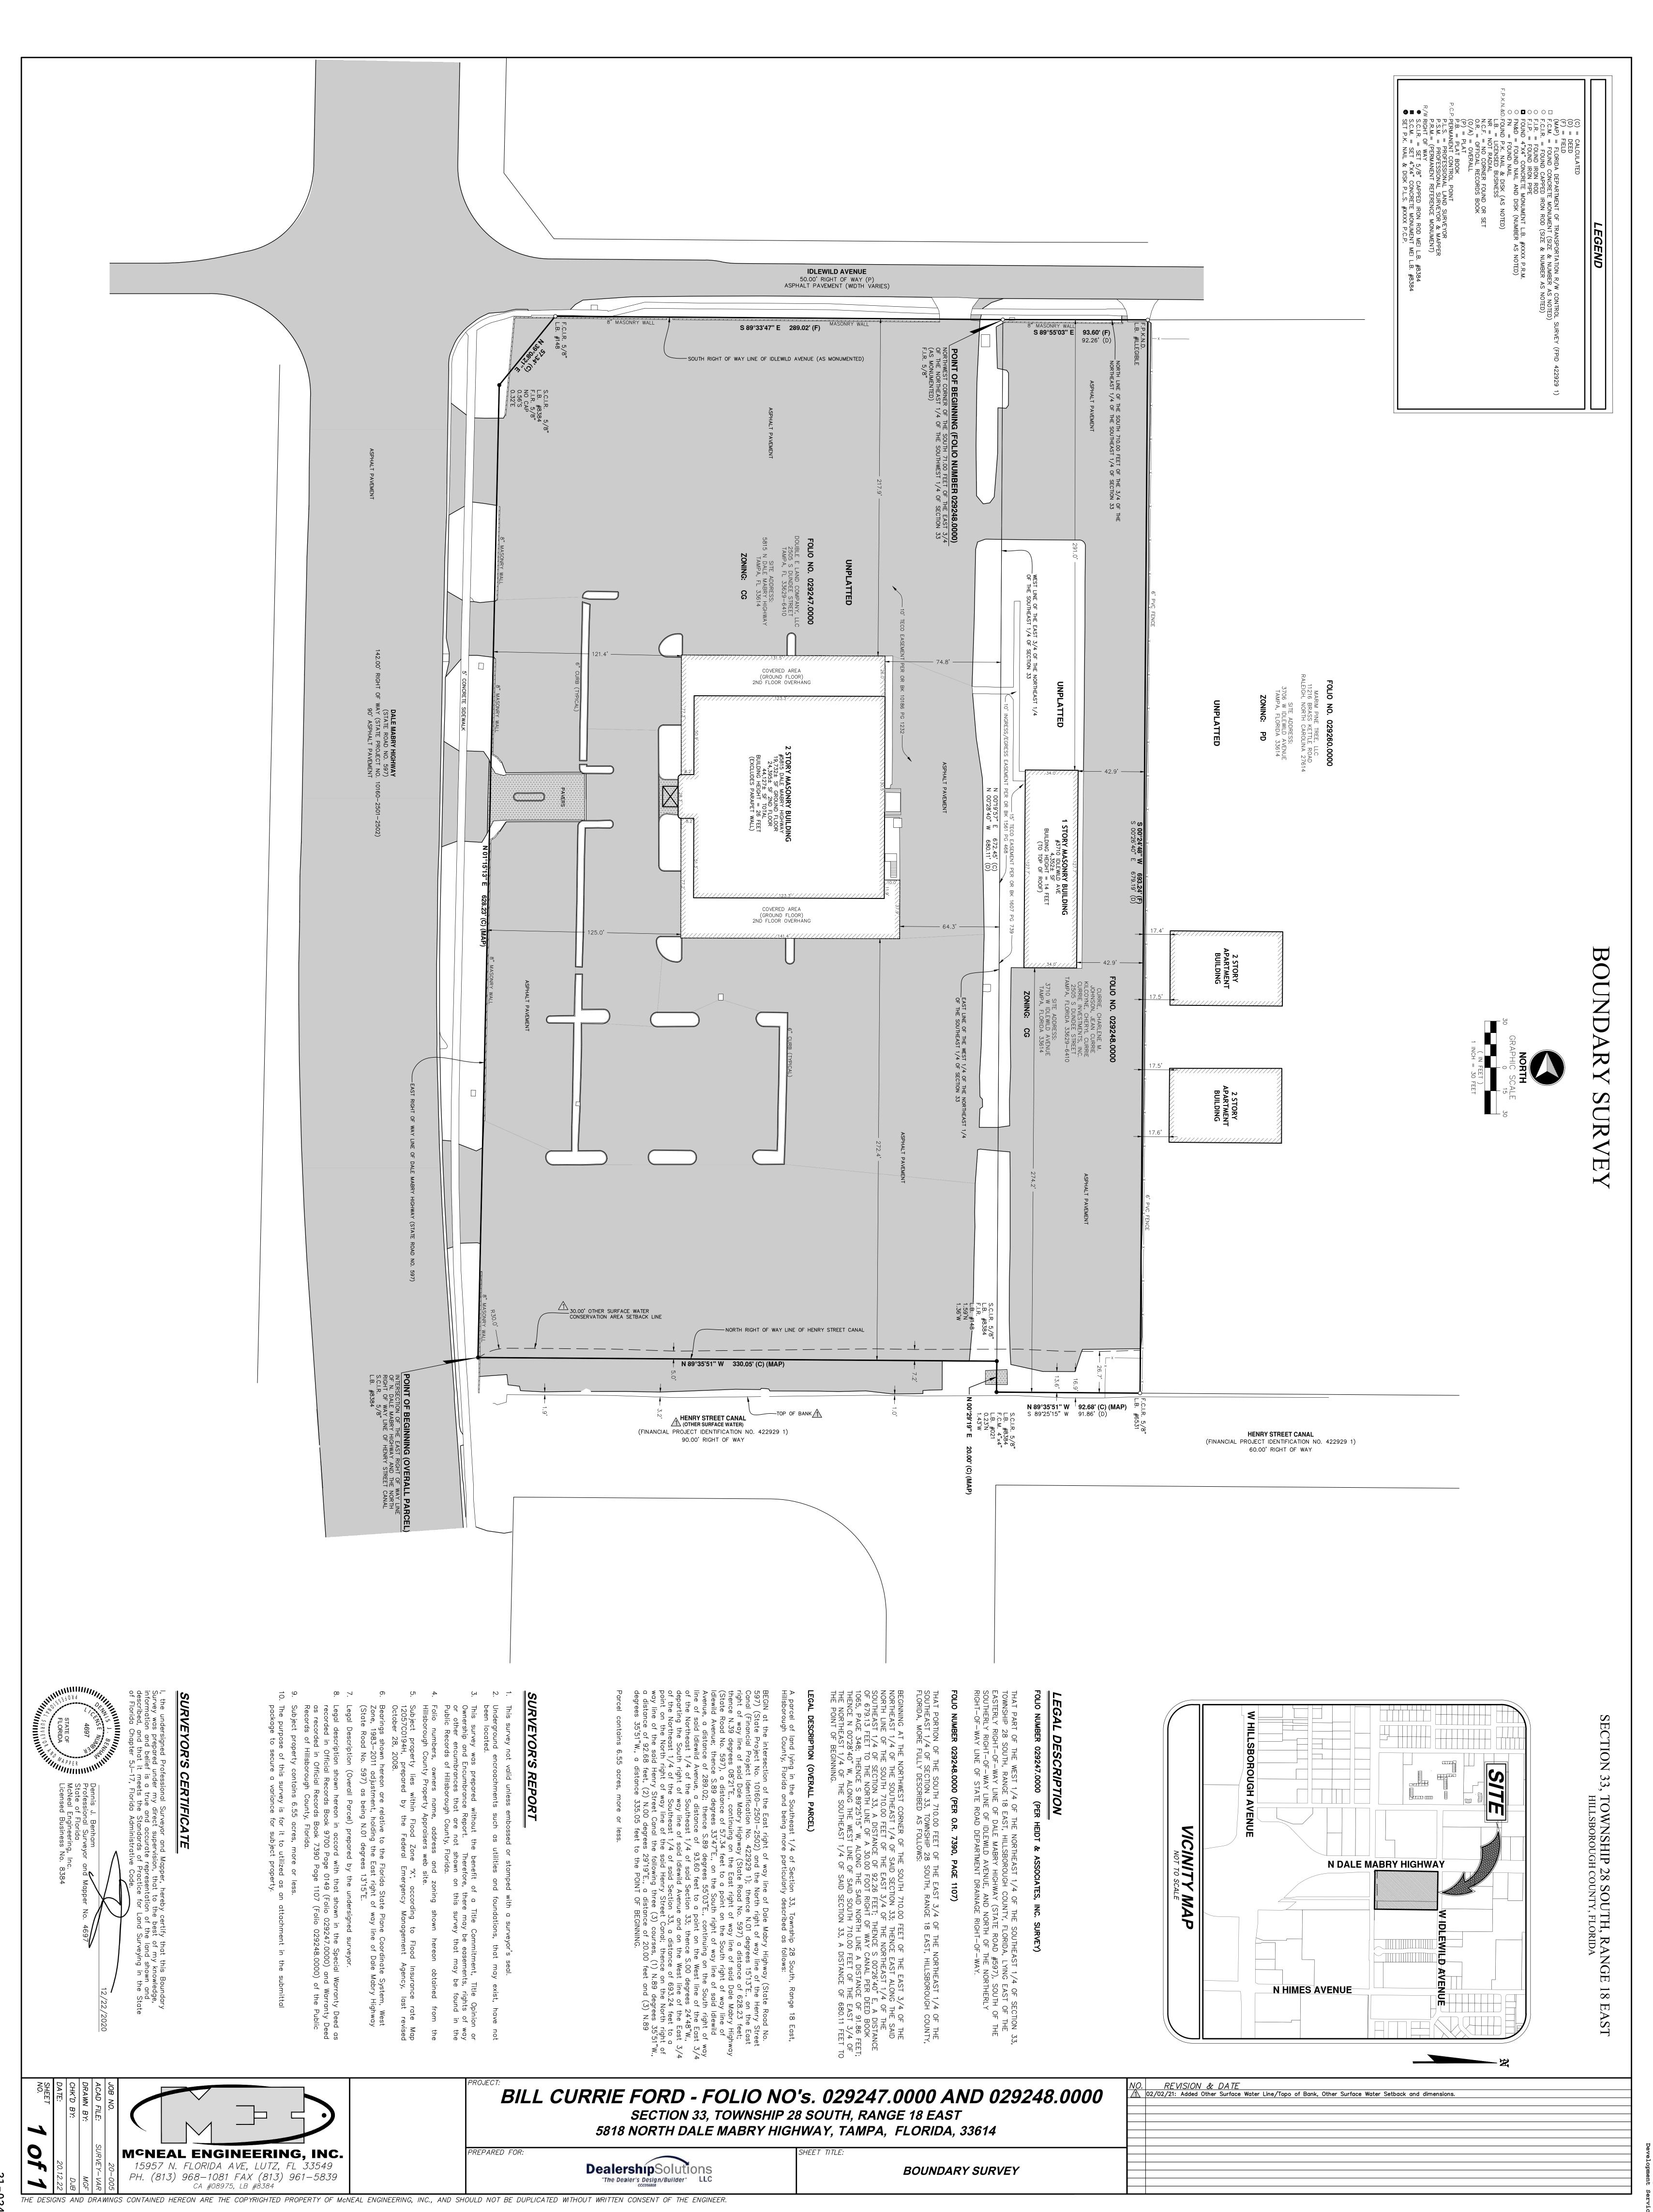

REQUEST: The applicant is requesting a variance from the 30-foot Wetland Conservation Area setback requirement, Section 4.01.07B of the Land Development Code (LDC). The applicant's specific request, as shown on the site plan submitted on April 04, 2021, is to allow for after-the-fact installation of pavement within the 30- foot Wetland Conservation Area setback.

#### **Wetland Setback**

1) Per LDC Sec. 4.01.07.B.4, no filling, excavating or placement of permanent structures or other impervious surfaces shall be allowed within a required 30-foot wetland conservation area setback. The applicant requests installation of pavement within the 30-foot wetland conservation area setback. The applicant requests a 29-foot reduction of the setback to allow for a setback of 1 foot.

#### **Findings**

1) This is an after the fact request. Encroachment is existing pavement that was put in place approximately 20 years ago.

The Development Services Natural Resources Section has no objections with the result contingent upon the Land Use Hearing Officer's acceptance and referral to the submitted site plan.

Attachments: Site Plan