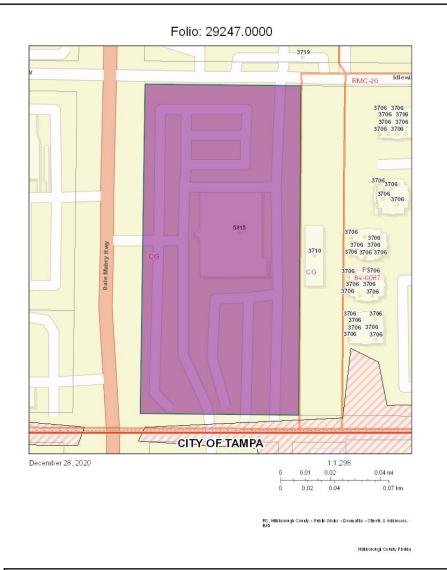

## Immediate Aerial Zoning Map

VAR 21-0247

Folio: 29247.0000, 29248.0000

Application Site

280 Fee

STR: 33-28-18

NOTE: Every reasonable effort has been made to assure the accuracy of this hallshorough County does not assure any ilability anising from use of this map. THIS MAP IS PROVIDED WITHOUT WARRANTY OF ANY KIND, either express or implied, including, but not limited to, the implied warranties

SOURCE: This map has been prepared for the inventory of real property found within Hillsborough County and is compiled from recorded deeds, plats, and oth public records; thas been based on BEST AVAI ARF F data

rs of this map are hereby notified that the aforementioned public primary informores should be consulted for verification of the information contained on this map.