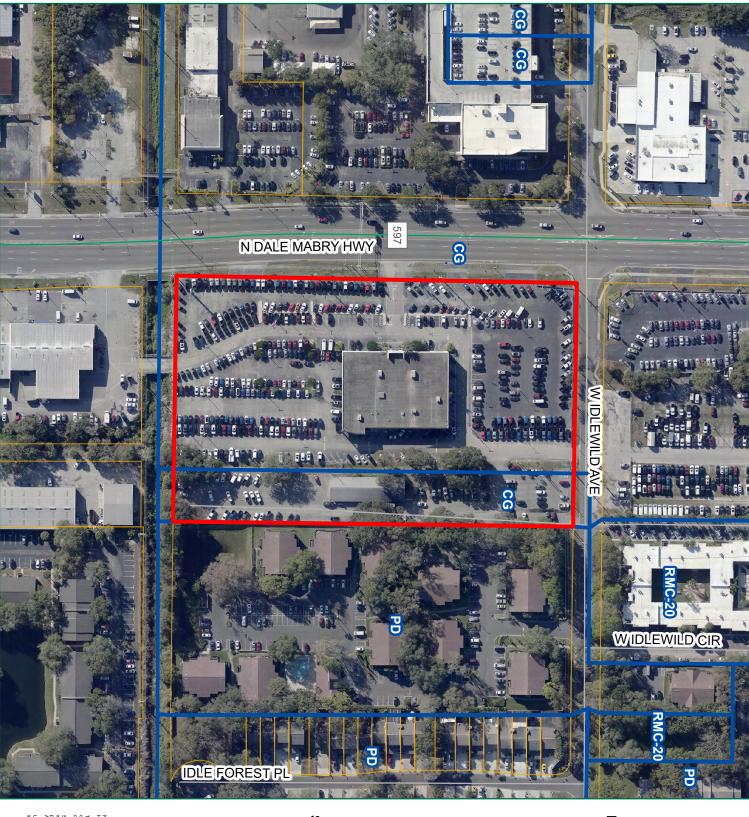

## Immediate Aerial Zoning Map

VAR 21-0247

Folio: 29247.0000, 29248.0000

Application Site

280 Fee

STR: 33-28-18

NOTE: Every reasonable effort has been made to assure the accuracy of this hallshorough County does not assure any ilability anising from use of this map. THIS MAP IS PROVIDED WITHOUT WARRANTY OF ANY KIND, either express or implied, including, but not limited to, the implied warranties

SOURCE: This map has been prepared for the inventory of real property found within Hillsborough County and is compiled from recorded deeds, plats, and oth public records; thas been based on BEST AVAI ARF F data

rs of this map are hereby notified that the aforementioned public primary informores should be consulted for verification of the information contained on this map.