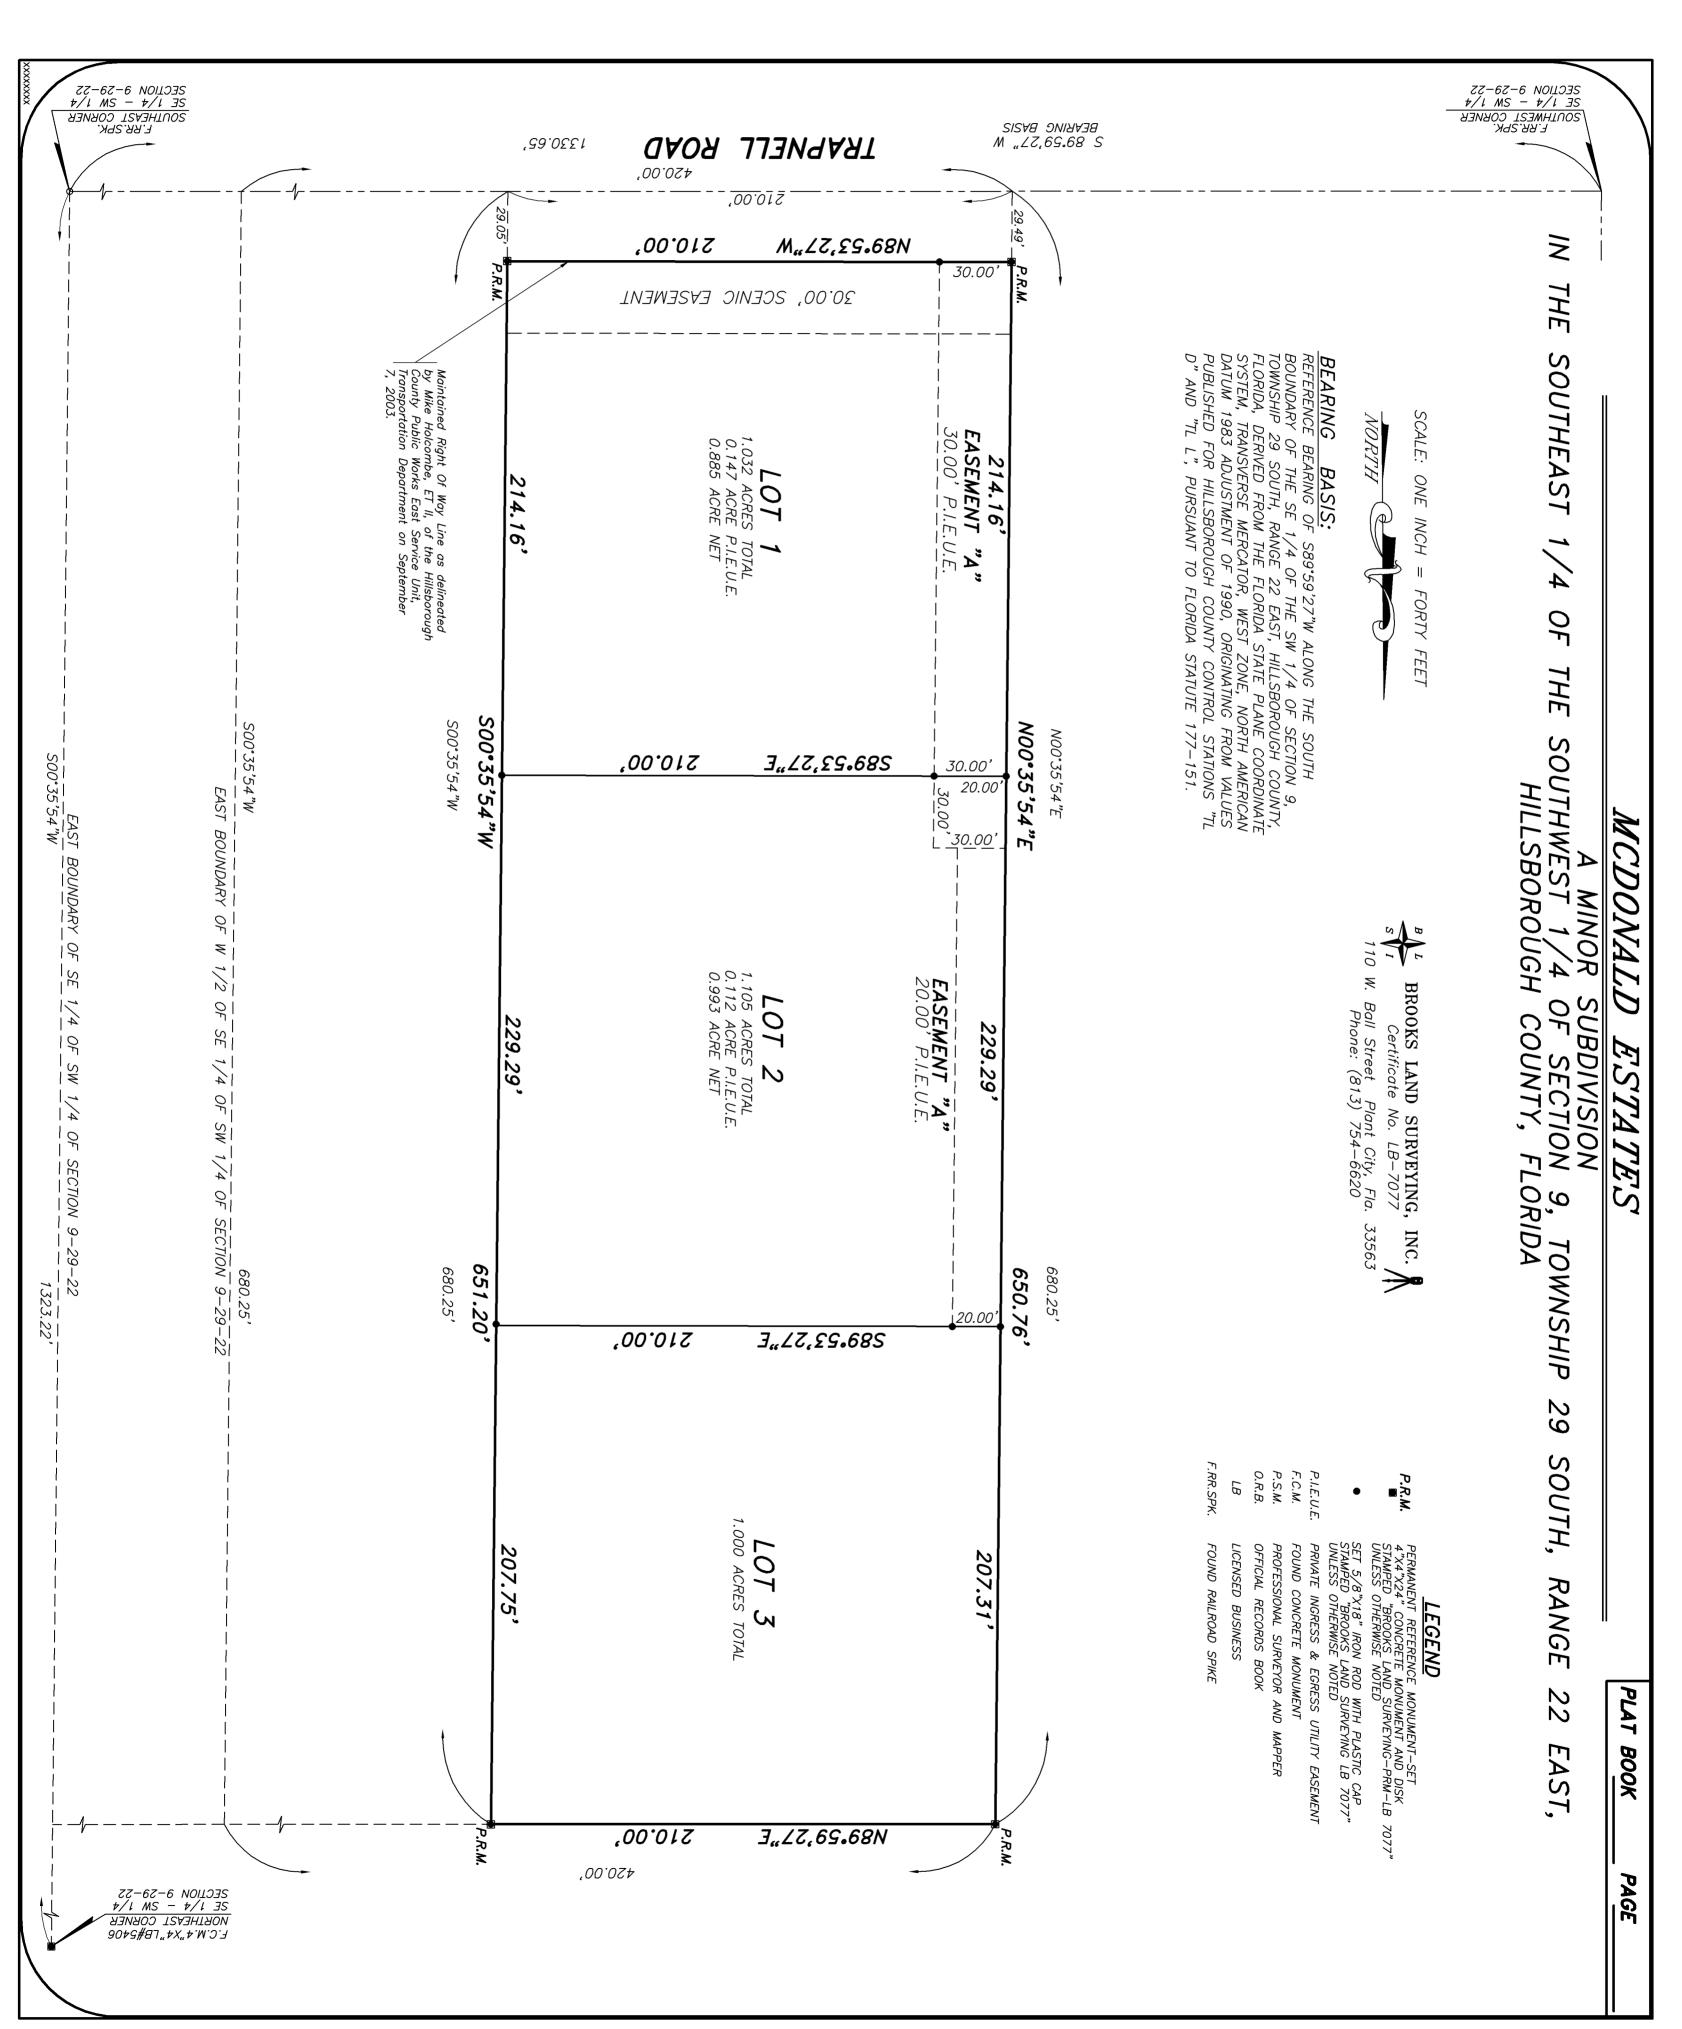

### **Proposed Subdivision**

Per LDC subsection 6.01.03.N, Minimum Lot Area, privately owned access easements may be included in lot width calculations, but shall not be included in calculating compliance with the minimum lot area required for individual lots. The applicant requests a variance to allow the area within the access easement for the proposed subdivision to be included in the minimum lot area calculations for Lots 1 and 2 as follows.

- Lot 1: Allow 6,425 square feet (mol) of easement area to be included in the proposed lot size of 1.032 acre.
- Lot 2: Allow 4,886 square feet (mol) of easement area to be included in the proposed lot size of 1.105 acre.

No variance is requested for Lot 3 which has a proposed lot size of 1.0 acre and includes no easement area.

### **Existing Home**

Per LDC Section 6.01.01, Schedule of Area, Height, Bulk and Placement Regulations, a minimum front yard setback of 50 feet is required in the AS-1 district. The applicant requests a 15.8-foot reduction to the required front yard to allow a front setback of 34.2 feet from the south property line for the existing home on the property that will be located on Lot 1 of the proposed subdivision.