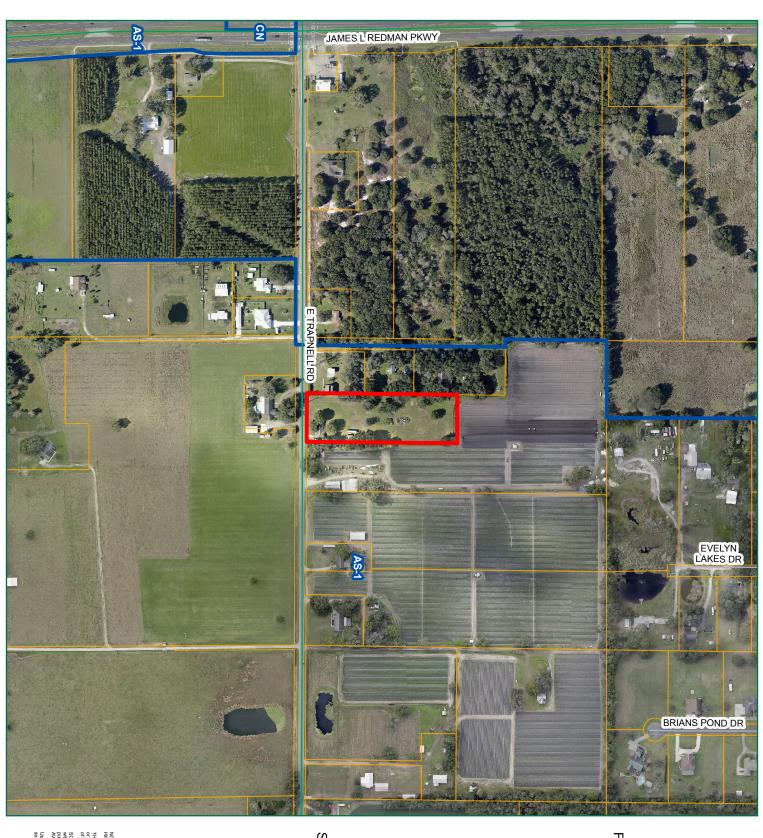

# Immediate Aerial Zoning Map

Folio: 91739.0000

VAR 21-0385

Application Site
Zoning Boundary
Parcels

STR: 9-29-22

NOTE: Every reasonable effort has been made to assure the accuracy of this map Hillsborough County does not assume any liability arising from use of this map.