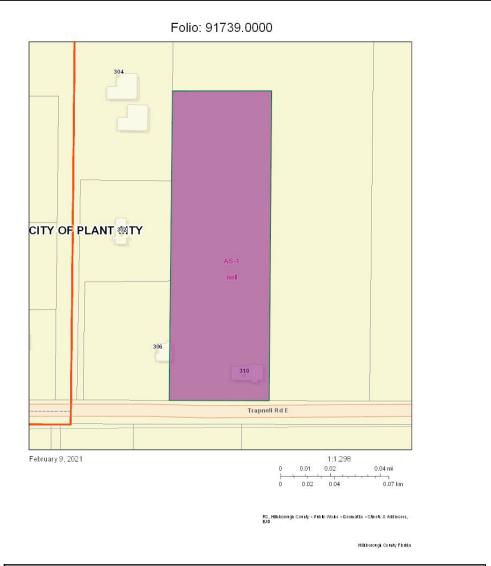

# Immediate Aerial Zoning Map

Folio: 91739.0000

VAR 21-0385

Application Site
Zoning Boundary
Parcels

STR: 9-29-22

NOTE: Every reasonable effort has been made to assure the accuracy of this map Hillsborough County does not assume any liability arising from use of this map.