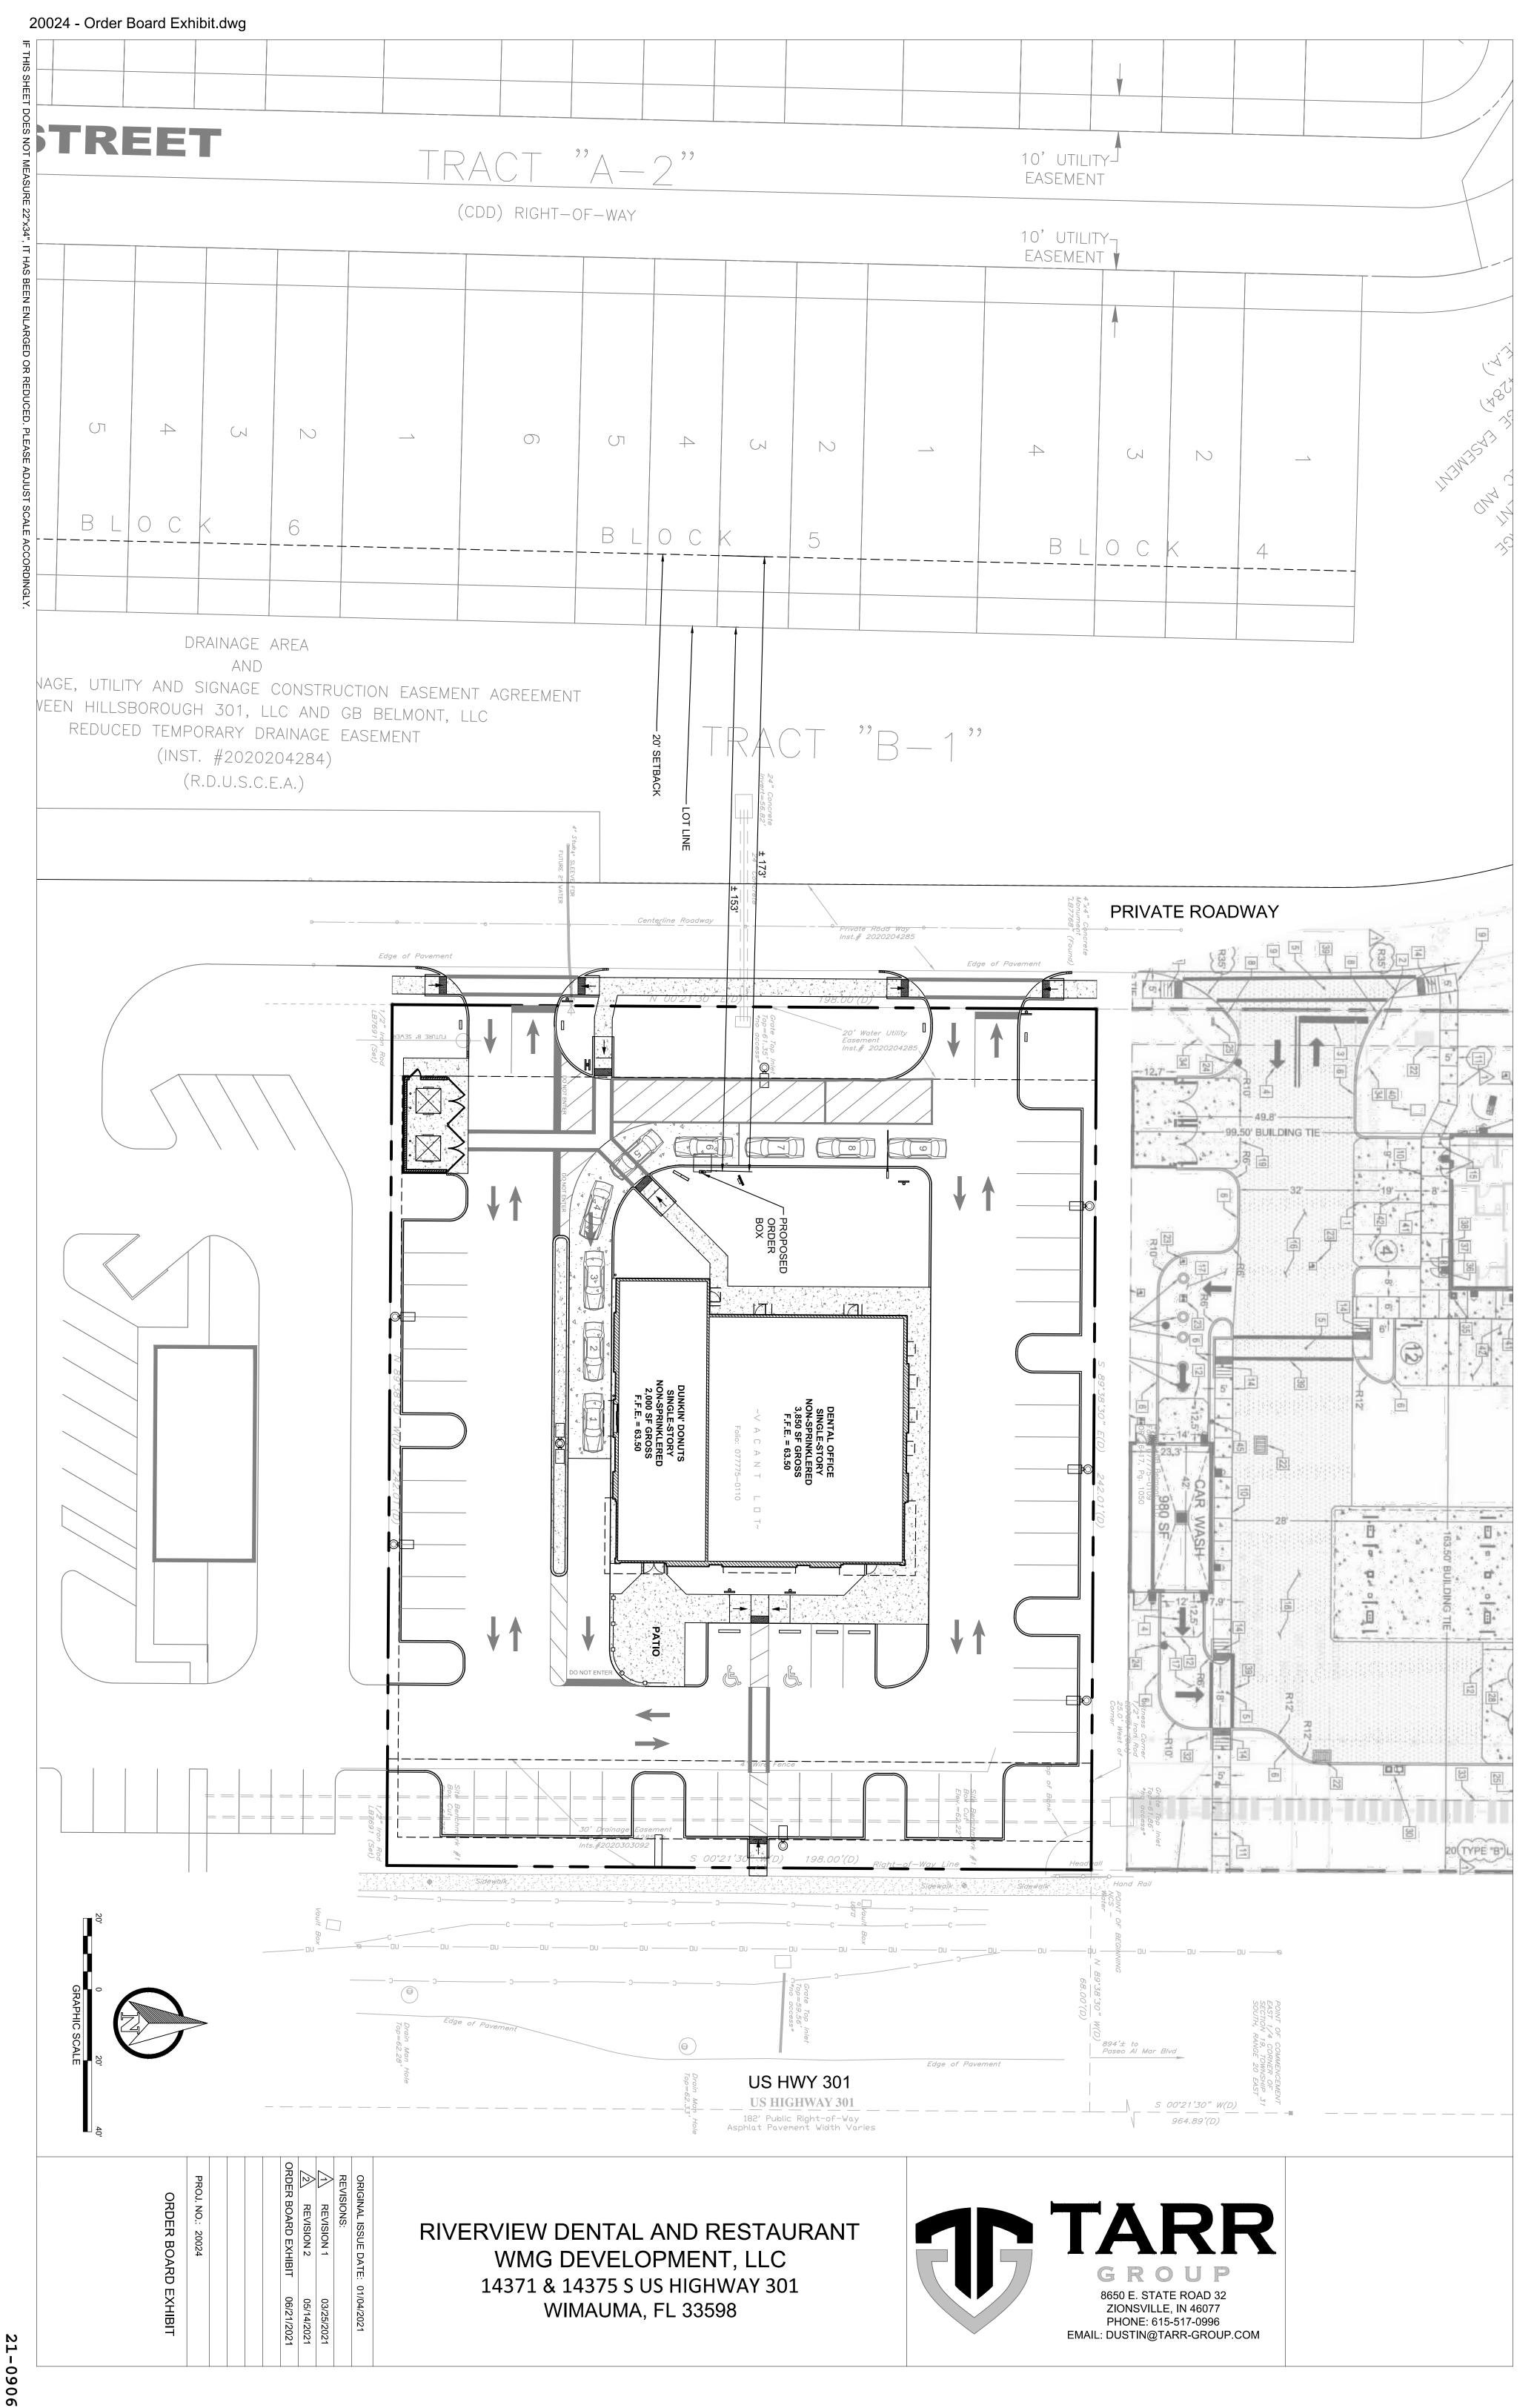

**REQUEST:** The applicant is requesting a variance for a proposed restaurant drive-through order box on property zoned PD 04-0558.

### **VARIANCE(S):**

Per LDC subsection 6.11.35.B.1, a restaurant drive-through order box cannot be located within 200 feet of residentially zoned property. The applicant requests a 47-foot reduction to the required separation to allow a separation of 153 feet from vacant residentially zoned property to the west.

### Variance Criteria Response

The applicant is requesting a variance to reduce the distance between an order box for a drive-through fast food establishment and residential uses. The property is located at Folio 077775-2925 (the "Property"). It is within the Planned Development ("PD") zoning category¹ and Suburban Mixed Use-6 ("SMU-6") Future Land Use category. The applicant plans to construct a fast food restaurant on the Property, which requires an order box to order food and beverages through a drive-through window. The Hillsborough County Zoning Department cited section 6.11.35(B)(1) as an issue to be addressed on its Site and Subdivision Review Sheet. The applicant is requesting a variance to decrease the minimum distance between order boxes for ordering food or beverages through a drive-through window and property zoned residential pursuant to section 6.11.35(B)(1) from 200 feet to 153 feet. **Exhibit A**.

The applicant is requesting a variance to reduce the distance between an order box for a drive-through window and residential uses. The applicant has a practical difficulty of satisfying this distance requirement for several reasons. First, there are traffic and safety issues associated with having a drive-through lane because it must go in a circle around the building in order to "stack" cars to get them off the internal cross-access road to the west of the Property. For this reason, the order box must go in its current location. Second, the fast food establishment needs to face Highway 301 to ensure visibility and attract customers. Third, the Property has multiple tenants so the order box location is again limited to its current location.

2. Describe how the literal requirements of the Land Development Code (LDC) would deprive you of rights commonly enjoyed by other properties in the same district and area under the terms of the LDC.

Without this variance, the applicant will be deprived of rights commonly enjoyed by other properties in the same area because of the traffic and safety issues. The internal cross-access road discussed above was required by Condition #23 of PRS 15-1152. To satisfy this condition, the applicant is constructing an internal roadway to the west of the Property and is providing cross-access to the parcel to the south in the southeast corner of the Property. Because of these roads, the building must go in the current location in order to ensure that cars can move in a circular pattern around the building to stack the cars as efficiently as possible and to allow the cross-access point to property to the south. Because of these traffic and access issues, the order box must be in the current location.

The variance will not interfere with the rights of others. In addition to a 153-foot distance between the residential uses and the drive-through lane, there will be buffering on both sides of the cross-access roadway to reduce noise from the order box. **Exhibit B**. The residential property to the west will have Type "B" buffering. Along the applicant's Property line, the applicant will be providing a continuous hedge row of Podocarpus (Podocarpus macrophyllus) and (3) DD Blanchard Magnolias (Magnolia Grandiflora 'DD. Blanchard'). Podocarpus is a densely compact evergreen conifer shrub. At maturity, the shrubs will be grown into a hedge and maintained at a height of 6' or higher and their typical spread is 3'-5'. This shrub is specified to be, at time of planting, in a 5 gallon pot (3 gallon is typical at installation), 36" minimum height, and 20" minimum spread. The D.D. Blanchard Magnolia tree is evergreen, and it's large leaves are dark green with a brown/rusty underside. It can reach a maturity height of 75-80 feet with a canopy of 35-40 feet in width, making it one of the best options for year round screening. This tree is specified to be, at time of planting, 3" caliper with a minimum of 12' in height and 5' spread. In addition, the hours of operation for the order box are limited to 5 am to 10 pm in order to minimize noise during nighttime hours.