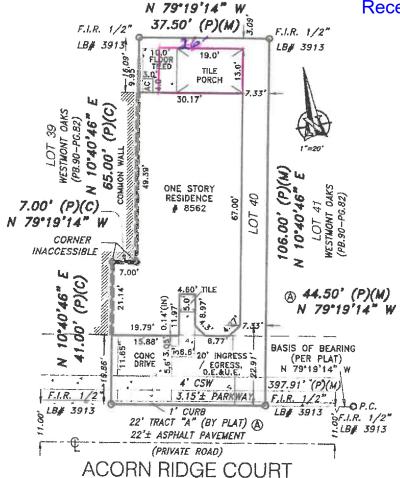

### **FINDINGS:**

- Per the survey received September 22, 2021, the covered patio will be 338 square feet in size.
- The applicant states the sides of the covered patio will be made entirely of screen.

Maria 9. Rodrige 9/10/2021

The requirement is 10 feet and we only have 3 feet, therefore we need a variance for 7 feet.

The total square footage for the covered patio is 247 Sq. Ft.

Sincerely,

Rene & Maria Rodriguez